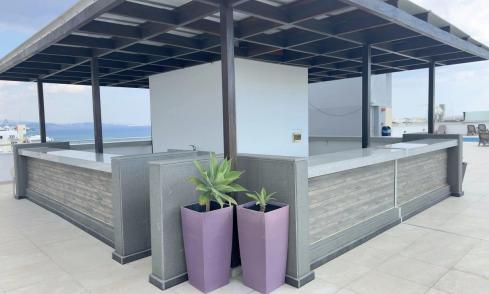

Apartment after renovation.

| Property Info          |                         | Plot / Area Info |              | Additional info                             |           |
|------------------------|-------------------------|------------------|--------------|---------------------------------------------|-----------|
| Floor Number           | 3                       |                  |              | Reference Number                            | 1053      |
| Total Number of Floors | 8                       |                  |              |                                             |           |
| Furnishing             | Furnished               | Pool             | Common, Yes  | Property type Apartment Condition Pre-Owned | •         |
| Energy Efficiency      | A                       | Parking          | Covered, Yes |                                             | Pre-Owned |
| Heating                | Underfloor Heating, Yes |                  | Bathrooms    | I                                           |           |
| Air Conditioning       | All rooms, Yes          |                  |              | View                                        | City view |