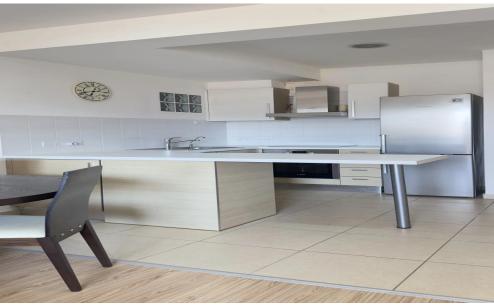

## 2 Bedroom Apartment for Sale in Limassol - Neapolis

Located on the 3rd floor, this bright 2-bedroom apartment after renovation is perfectly placed in the lively heart of Neapolis, Limassol, just 300 meters from the sea. With an open-plan layout, the living and dining areas flow seamlessly, complemented by a modern kitchen and two cozy bedrooms equipped with ample storage space.

Apartment after renovation.

| Property Info          |                         | Plot / Area Info |              | Additional info                             |           |
|------------------------|-------------------------|------------------|--------------|---------------------------------------------|-----------|
| Floor Number           | 3                       |                  |              | Reference Number                            | 1053      |
| Total Number of Floors | 8                       |                  |              |                                             |           |
| Furnishing             | Furnished               | Pool             | Common, Yes  | Property type Apartment Condition Pre-Owned | •         |
| Energy Efficiency      | A                       | Parking          | Covered, Yes |                                             | Pre-Owned |
| Heating                | Underfloor Heating, Yes |                  | Bathrooms    | I                                           |           |
| Air Conditioning       | All rooms, Yes          |                  |              | View                                        | City view |