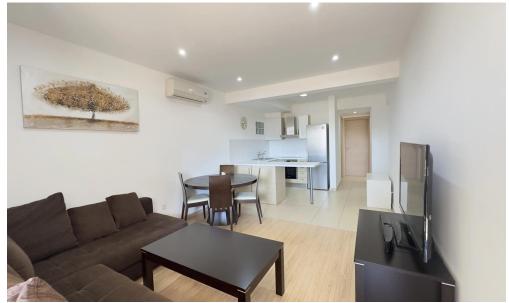

## 2 Bedroom Apartment for Sale in Limassol - Neapolis

Located on the 3rd floor, this bright 2-bedroom apartment after renovation is perfectly placed in the lively heart of Neapolis, Limassol, just 300 meters from the sea. With an open-plan layout, the living and dining areas flow seamlessly, complemented by a modern kitchen and two cozy bedrooms equipped with ample storage space.

Apartment after renovation.

| Property Info          |                         | Plot / Area Info |              | Additional info                             |           |
|------------------------|-------------------------|------------------|--------------|---------------------------------------------|-----------|
| Floor Number           | 3                       |                  |              | Reference Number                            | 1053      |
| Total Number of Floors | 8                       |                  |              |                                             |           |
| Furnishing             | Furnished               | Pool             | Common, Yes  | Property type Apartment Condition Pre-Owned | •         |
| Energy Efficiency      | A                       | Parking          | Covered, Yes |                                             | Pre-Owned |
| Heating                | Underfloor Heating, Yes |                  | Bathrooms    | I                                           |           |
| Air Conditioning       | All rooms, Yes          |                  |              | View                                        | City view |