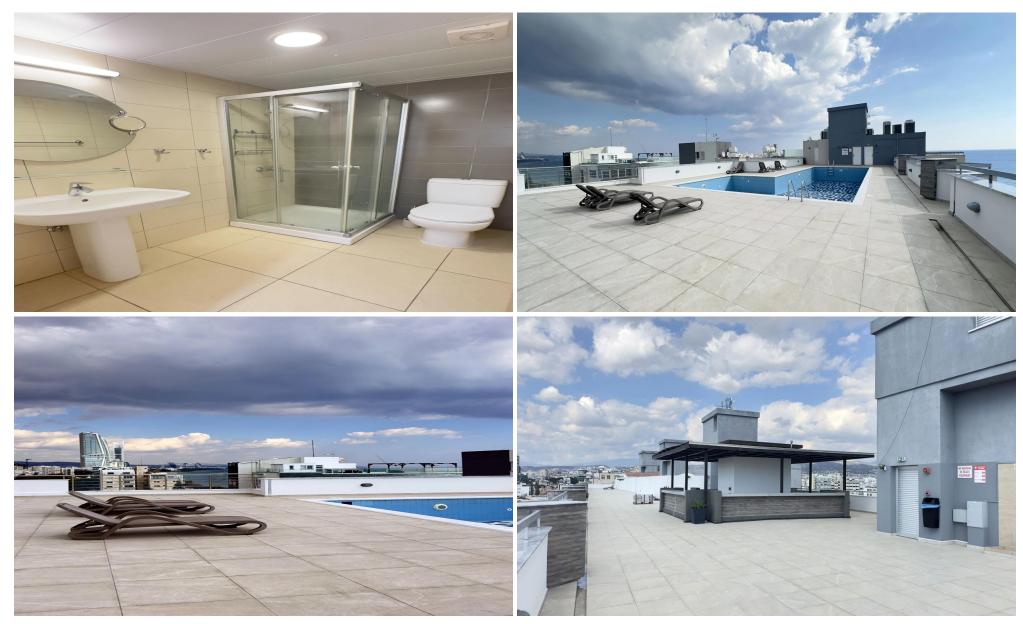

Apartment after renovation.

| Property Info          |                         | Plot / Area Info |              | Additional info                             |           |
|------------------------|-------------------------|------------------|--------------|---------------------------------------------|-----------|
| Floor Number           | 3                       |                  |              | Reference Number                            | 1053      |
| Total Number of Floors | 8                       |                  |              |                                             |           |
| Furnishing             | Furnished               | Pool             | Common, Yes  | Property type Apartment Condition Pre-Owned | •         |
| Energy Efficiency      | A                       | Parking          | Covered, Yes |                                             | Pre-Owned |
| Heating                | Underfloor Heating, Yes |                  | Bathrooms    | I                                           |           |
| Air Conditioning       | All rooms, Yes          |                  |              | View                                        | City view |

| Amenities                   | Location                      |                  |  |  |  |
|-----------------------------|-------------------------------|------------------|--|--|--|
| . Daylein a                 | Location: Limassol - Neapolis | Region: Limassol |  |  |  |
| <ul> <li>Parking</li> </ul> |                               |                  |  |  |  |