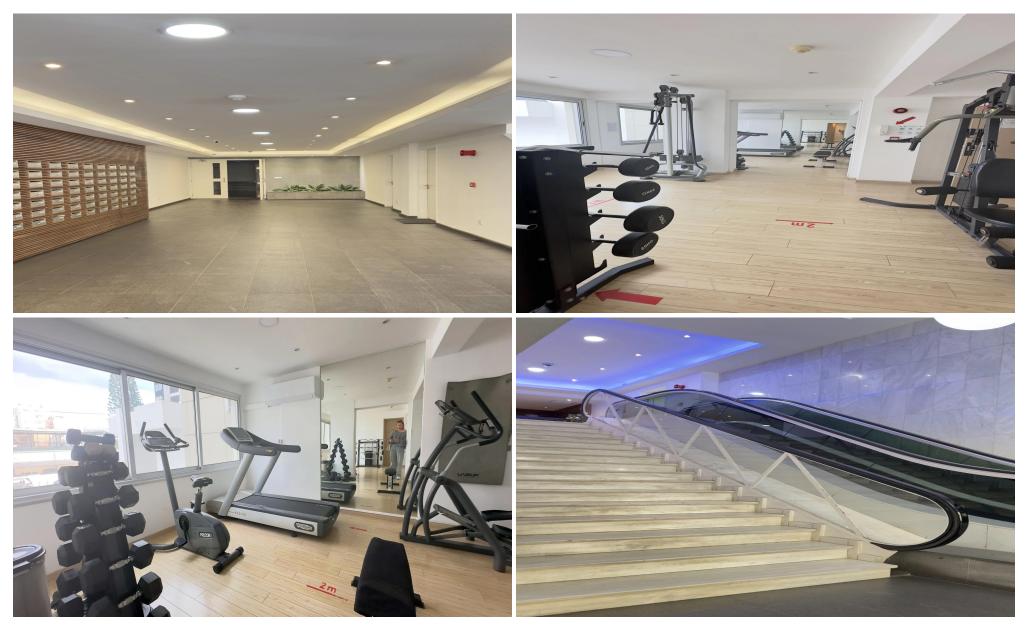

| Amenities                   | Location                      |                  |  |  |  |
|-----------------------------|-------------------------------|------------------|--|--|--|
| . Daylein a                 | Location: Limassol - Neapolis | Region: Limassol |  |  |  |
| <ul> <li>Parking</li> </ul> |                               |                  |  |  |  |