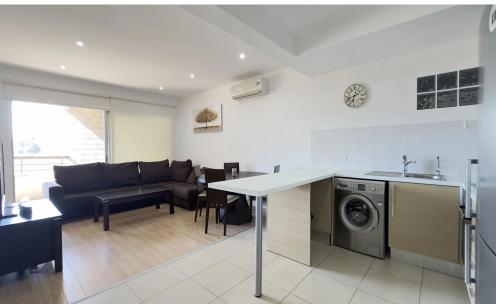

## 2 Bedroom Apartment for Sale in Limassol - Neapolis

Located on the 3rd floor, this bright 2-bedroom apartment after renovation is perfectly placed in the lively heart of Neapolis, Limassol, just 300 meters from the sea. With an open-plan layout, the living and dining areas flow seamlessly, complemented by a modern kitchen and two cozy bedrooms equipped with ample storage space.

Apartment after renovation.

| Property Info          |                         | Plot / Area Info |              | Additional info                             |           |
|------------------------|-------------------------|------------------|--------------|---------------------------------------------|-----------|
| Floor Number           | 3                       |                  |              | Reference Number                            | 1053      |
| Total Number of Floors | 8                       |                  |              |                                             |           |
| Furnishing             | Furnished               | Pool             | Common, Yes  | Property type Apartment Condition Pre-Owned | •         |
| Energy Efficiency      | A                       | Parking          | Covered, Yes |                                             | Pre-Owned |
| Heating                | Underfloor Heating, Yes |                  | Bathrooms    | I                                           |           |
| Air Conditioning       | All rooms, Yes          |                  |              | View                                        | City view |