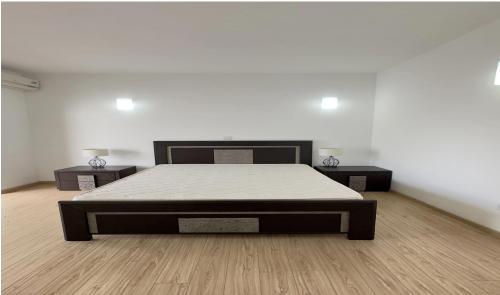

## 2 Bedroom Apartment for Sale in Limassol - Neapolis

Located on the 3rd floor, this bright 2-bedroom apartment after renovation is perfectly placed in the lively heart of Neapolis, Limassol, just 300 meters from the sea. With an open-plan layout, the living and dining areas flow seamlessly, complemented by a modern kitchen and two cozy bedrooms equipped with ample storage space.

Apartment after renovation.

| Property Info          |                         | Plot / Area Info |              | Additional info                             |           |
|------------------------|-------------------------|------------------|--------------|---------------------------------------------|-----------|
| Floor Number           | 3                       |                  |              | Reference Number                            | 1053      |
| Total Number of Floors | 8                       |                  |              |                                             |           |
| Furnishing             | Furnished               | Pool             | Common, Yes  | Property type Apartment Condition Pre-Owned | •         |
| Energy Efficiency      | A                       | Parking          | Covered, Yes |                                             | Pre-Owned |
| Heating                | Underfloor Heating, Yes |                  | Bathrooms    | I                                           |           |
| Air Conditioning       | All rooms, Yes          |                  |              | View                                        | City view |