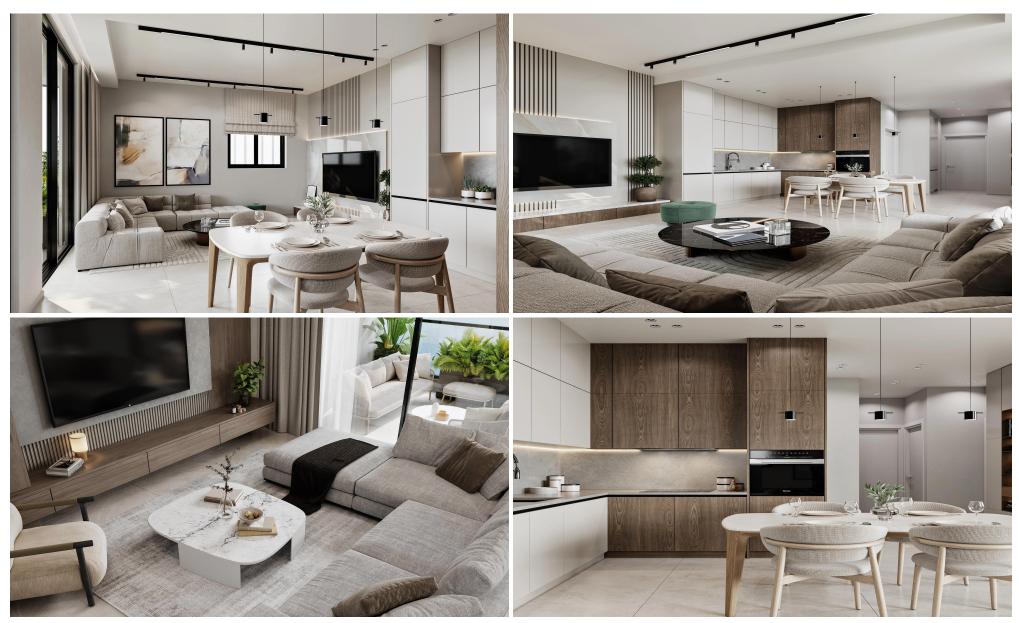

Each apartment with their own generously sized verandas, parking spaces and storage areas. With open plan designs, built-in woodwork, quality sanitary ware and large windows with unobstructed views, the result is a bright, modern but cosy environment.

The building uses a combination of quality and energy efficient materials, underfloor heating, air conditioning, photovoltaic panels and double glazing, guaranteeing comfort throughout the year.

SPE...