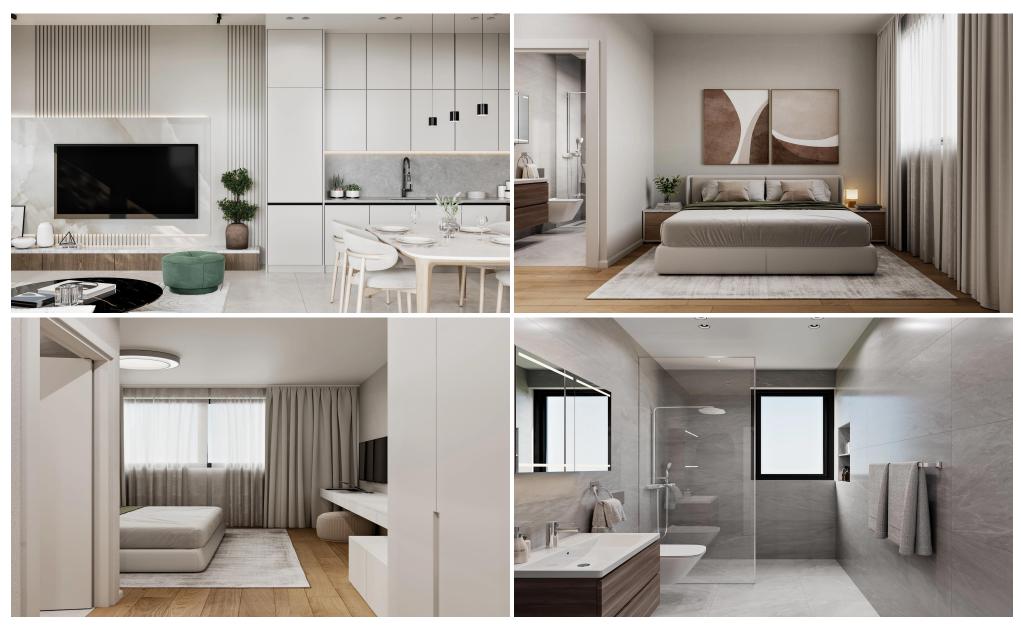

Each apartment with their own generously sized verandas, parking spaces and storage areas. With open plan designs, built-in woodwork, quality sanitary ware and large windows with unobstructed views, the result is a bright, modern but cosy environment.

The building uses a combination of quality and energy efficient materials, underfloor heating, air conditioning, photovoltaic panels and double glazing, guaranteeing comfort throughout the year.

SPE...