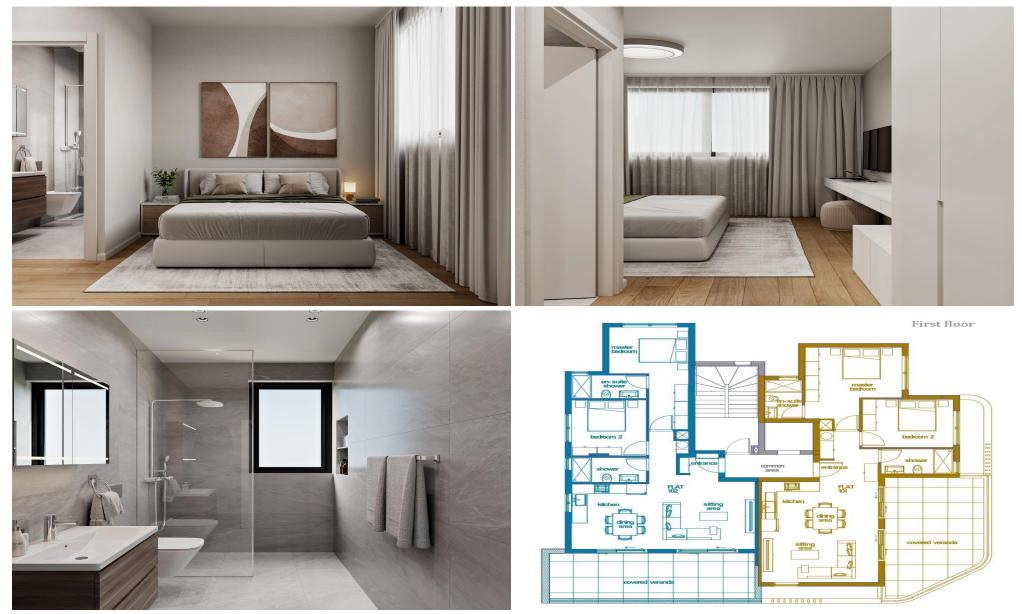

Each apartment with their own generously sized verandas, parking spaces and storage areas. With open plan designs, built-in woodwork, quality sanitary ware and large windows with unobstructed views, the result is a bright, modern but cosy environment.

The building uses a combination of quality and energy efficient materials, underfloor heating, air conditioning, photovoltaic panels and double glazing, guaranteeing comfort throughout the year.

SPE...