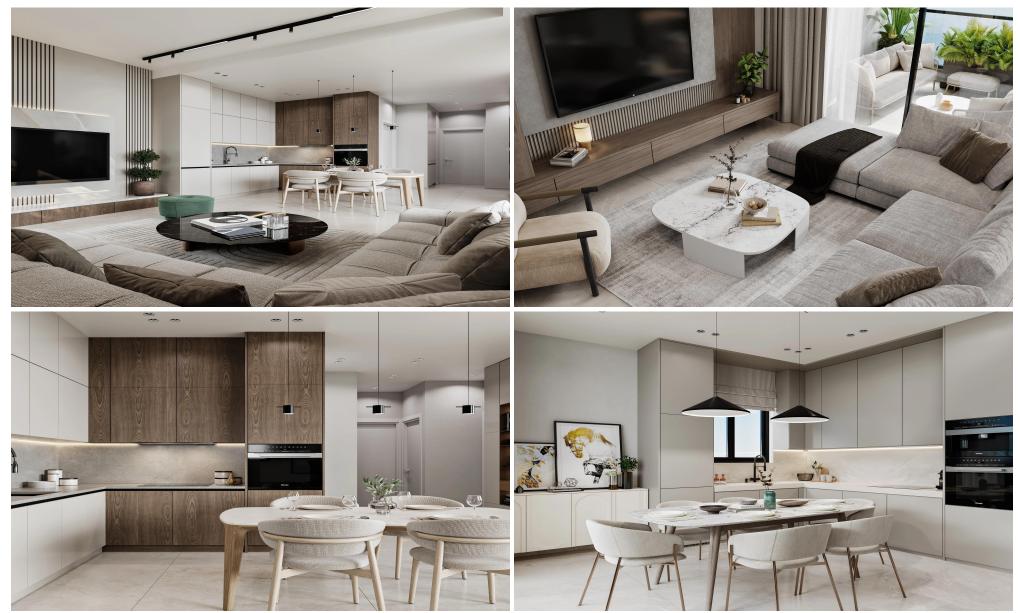

Each apartment with their own generously sized verandas, parking spaces and storage areas. With open plan designs, built-in woodwork, quality sanitary ware and large windows with unobstructed views, the result is a bright, modern but cosy environment.

The building uses a combination of quality and energy efficient materials, underfloor heating, air conditioning, photovoltaic panels and double glazing, guaranteeing comfort throughout the year.

SPE...