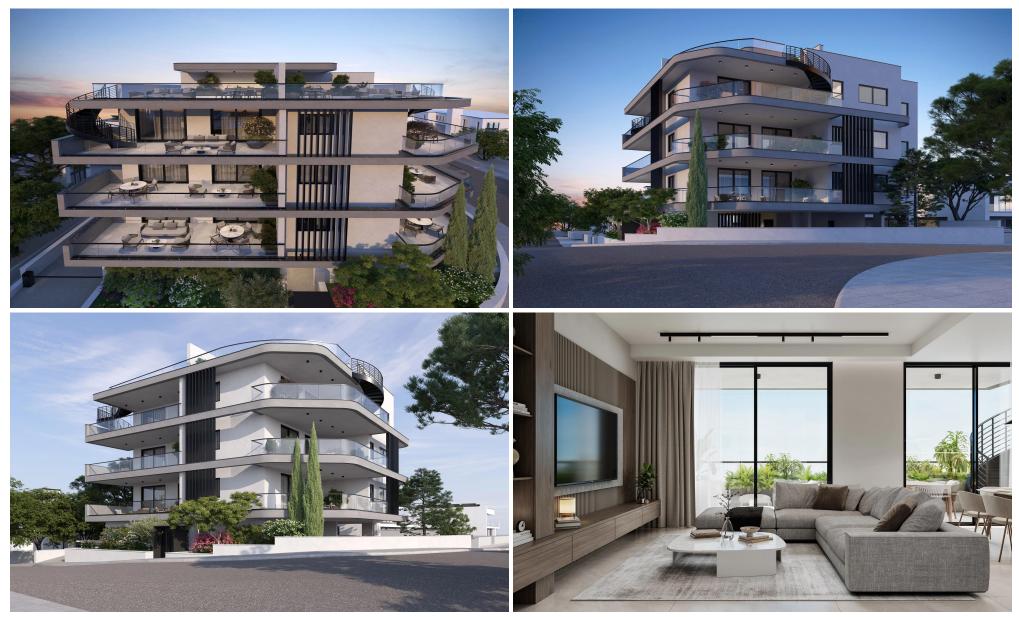

### 2 Bedroom Apartment for Sale in Limassol - Kapsalos

This is a unique residential project in a prime location, with main amenities less than a kilometre away. This exclusive development comprises of just six meticulously designed apartments, ensuring a unique living experience.

Each apartment with their own generously sized verandas, parking spaces and storage areas. With open plan designs, built-in woodwork, quality sanitary ware and large windows with unobstructed views, the result is a bright, modern but cosy environment.

The building uses a combination of quality and energy efficient materials, underfloor heating, air conditioning, photovoltaic panels and double glazing, guaranteeing comfort throughout the year.

SPE...