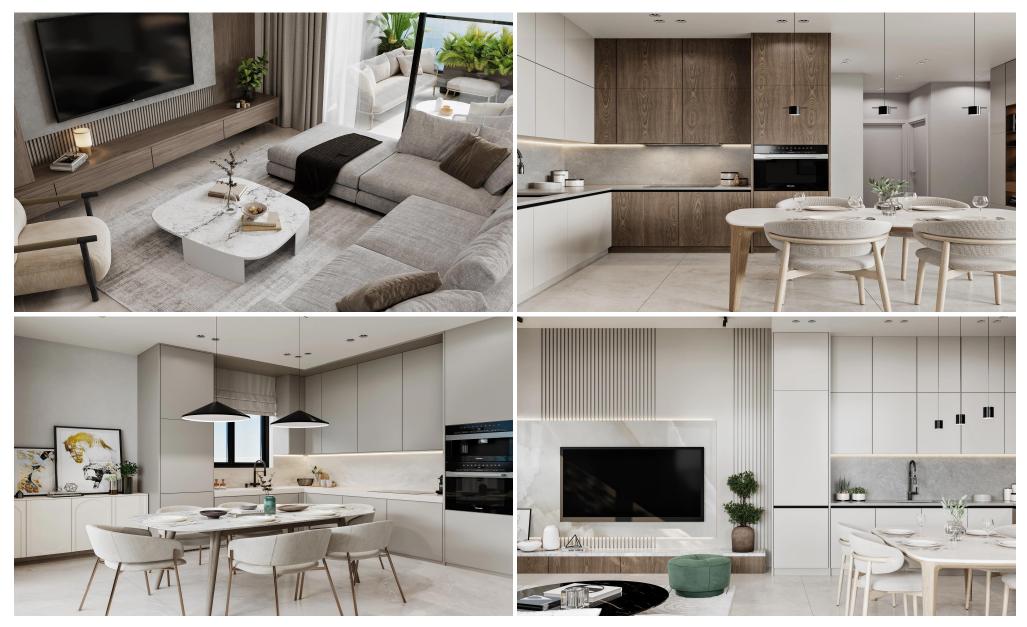

## 2 Bedroom Apartment for Sale in Limassol - Kapsalos

This is a unique residential project in a prime location, with main amenities less than a kilometre away. This exclusive development comprises of just six meticulously designed apartments, ensuring a unique living experience.

Each apartment with their own generously sized verandas, parking spaces and storage areas. With open plan designs, built-in woodwork, quality sanitary ware and large windows with unobstructed views, the result is a bright, modern but cosy environment.

The building uses a combination of quality and energy efficient materials, underfloor heating, air conditioning, photovoltaic panels and double glazing, guaranteeing comfort throughout the year.

SPE...