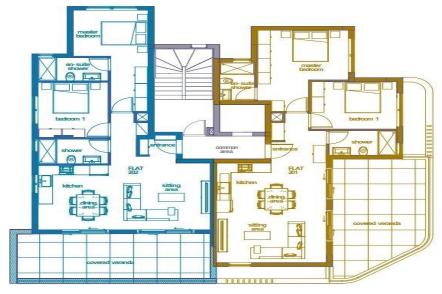

## 2 Bedroom Apartment for Sale in Limassol - Kapsalos

This is a unique residential project in a prime location, with main amenities less than a kilometre away. This exclusive development comprises of just six meticulously designed apartments, ensuring a unique living experience.

Each apartment with their own generously sized verandas, parking spaces and storage areas. With open plan designs, built-in woodwork, quality sanitary ware and large windows with unobstructed views, the result is a bright, modern but cosy environment.

The building uses a combination of quality and energy efficient materials, underfloor heating, air conditioning, photovoltaic panels and double glazing, guaranteeing comfort throughout the year.

SPE...