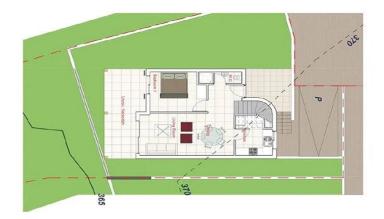

| Property Info                                                                   |                                                              |                                 | Plot / Area Info  | D                     | Additional info                                |                    |
|---------------------------------------------------------------------------------|--------------------------------------------------------------|---------------------------------|-------------------|-----------------------|------------------------------------------------|--------------------|
| Covered Area<br>Total Number of Floors<br>Energy Efficiency<br>Air Conditioning |                                                              | 102<br>2<br>A<br>All rooms, Yes | Plot area<br>Pool | 318<br>Common, Yes    | Reference Number<br>Property type<br>Bathrooms | 1084<br>House<br>3 |
| Amenities                                                                       | Location<br>Location: Tala<br>Coordinates: 34.849452408053 / |                                 |                   | Region: <b>Paphos</b> |                                                |                    |