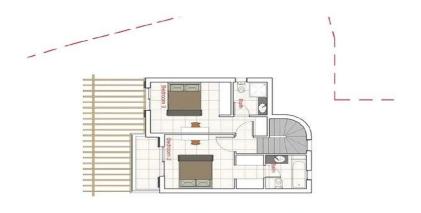

| Property Info                                                                   |                                                              |                                 | Plot / Area Info  | D                     | Additional info                                |                    |
|---------------------------------------------------------------------------------|--------------------------------------------------------------|---------------------------------|-------------------|-----------------------|------------------------------------------------|--------------------|
| Covered Area<br>Total Number of Floors<br>Energy Efficiency<br>Air Conditioning |                                                              | 102<br>2<br>A<br>All rooms, Yes | Plot area<br>Pool | 318<br>Common, Yes    | Reference Number<br>Property type<br>Bathrooms | 1084<br>House<br>3 |
| Amenities                                                                       | Location<br>Location: Tala<br>Coordinates: 34.849452408053 / |                                 |                   | Region: <b>Paphos</b> |                                                |                    |