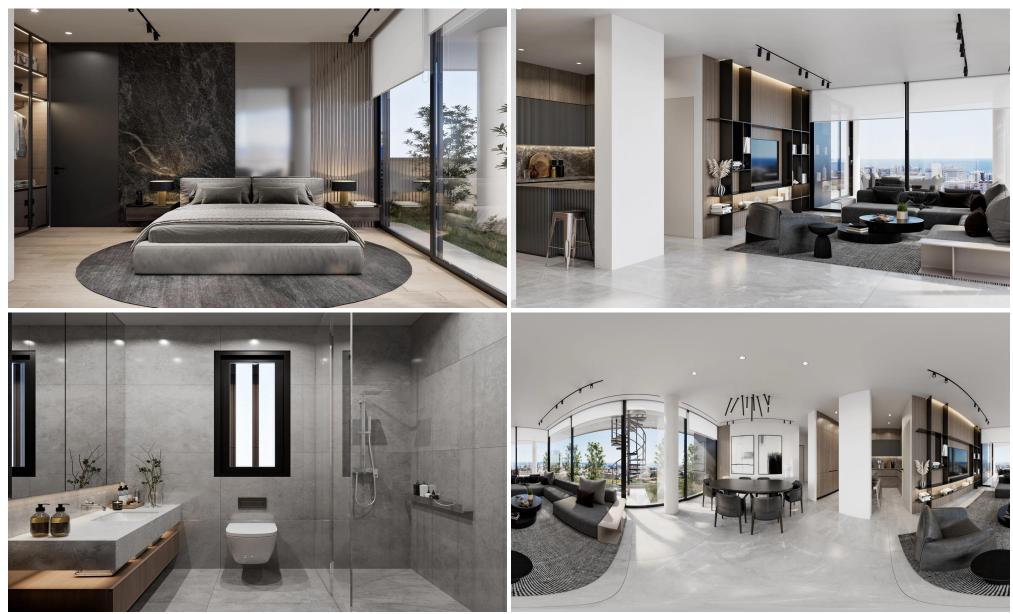

### **1** Bedroom Apartment for Sale in Germasogeia, Limassol District

The project will consist of 3 – 4 residential blocks of apartments, an office building and a club house in 7784 m2 of landscaped territory. Each residential block consisting of 1-2 and 3-bedroom spacious apartments and 3-bedroom penthouses.

Also included within the complex: spa and fitness facilities, restaurant, cafe, pharmacy, bakery, mini market, covered parking, several common swimming pools, children's playground.

One of the most prestigious areas of Limassol. You get a developed infrastructure of shops and pharmacies, bars and sushi bars, restaurants and nightclubs. There are also several sailing centers and five-star diving centers within proximity. Pota...