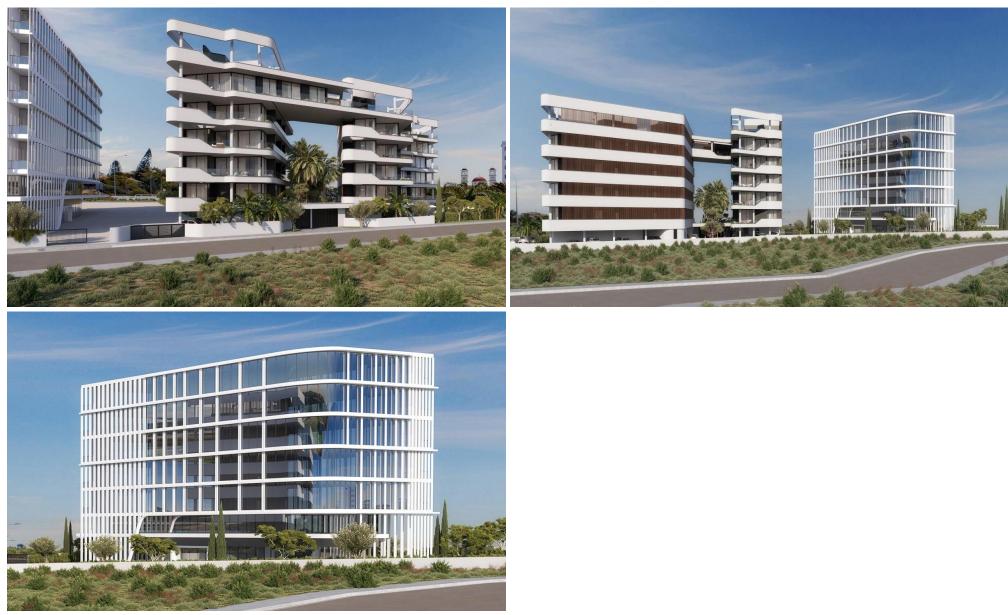

### **1** Bedroom Apartment for Sale in Germasogeia, Limassol District

The project will consist of 3 – 4 residential blocks of apartments, an office building and a club house in 7784 m2 of landscaped territory. Each residential block consisting of 1-2 and 3-bedroom spacious apartments and 3-bedroom penthouses.

Also included within the complex: spa and fitness facilities, restaurant, cafe, pharmacy, bakery, mini market, covered parking, several common swimming pools, children's playground.

One of the most prestigious areas of Limassol. You get a developed infrastructure of shops and pharmacies, bars and sushi bars, restaurants and nightclubs. There are also several sailing centers and five-star diving centers within proximity. Pota...