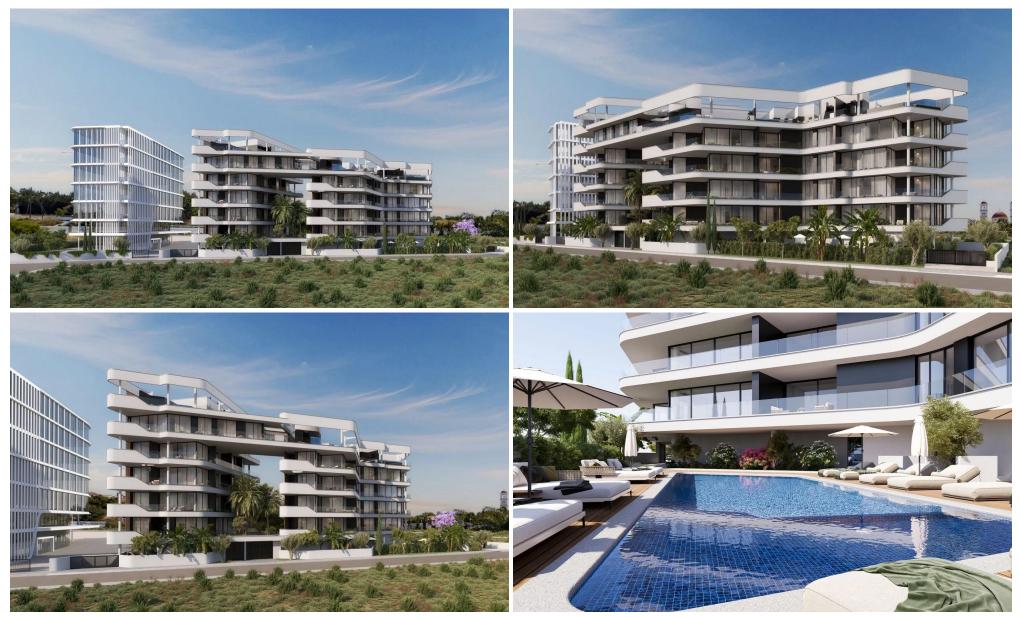

### **1** Bedroom Apartment for Sale in Germasogeia, Limassol District

The project will consist of 3 – 4 residential blocks of apartments, an office building and a club house in 7784 m2 of landscaped territory. Each residential block consisting of 1-2 and 3-bedroom spacious apartments and 3-bedroom penthouses.

Also included within the complex: spa and fitness facilities, restaurant, cafe, pharmacy, bakery, mini market, covered parking, several common swimming pools, children's playground.

One of the most prestigious areas of Limassol. You get a developed infrastructure of shops and pharmacies, bars and sushi bars, restaurants and nightclubs. There are also several sailing centers and five-star diving centers within proximity. Pota...