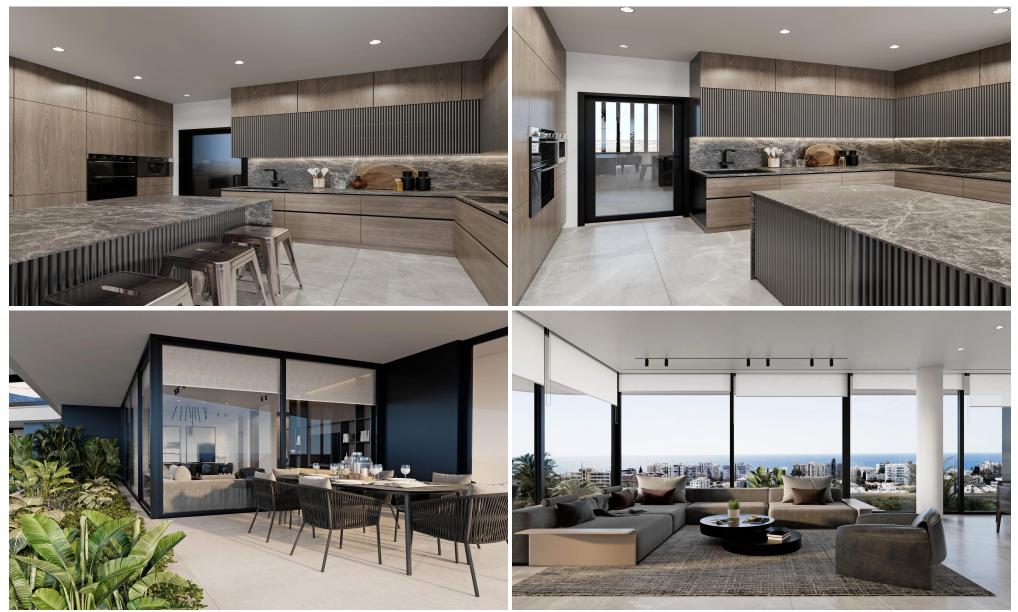

### **1** Bedroom Apartment for Sale in Germasogeia, Limassol District

The project will consist of 3 – 4 residential blocks of apartments, an office building and a club house in 7784 m2 of landscaped territory. Each residential block consisting of 1-2 and 3-bedroom spacious apartments and 3-bedroom penthouses.

Also included within the complex: spa and fitness facilities, restaurant, cafe, pharmacy, bakery, mini market, covered parking, several common swimming pools, children's playground.

One of the most prestigious areas of Limassol. You get a developed infrastructure of shops and pharmacies, bars and sushi bars, restaurants and nightclubs. There are also several sailing centers and five-star diving centers within proximity. Pota...