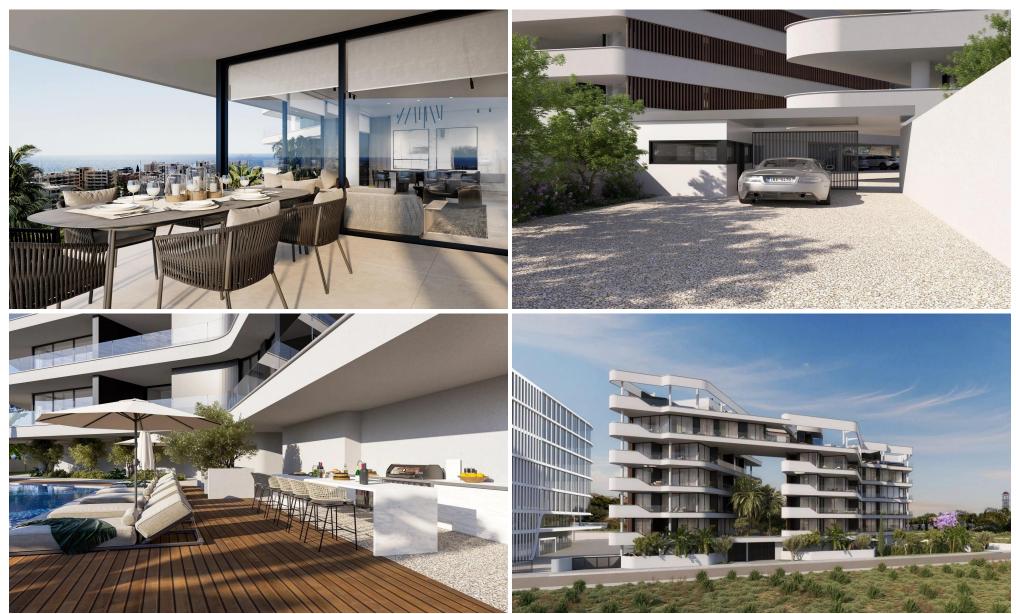

### **1** Bedroom Apartment for Sale in Germasogeia, Limassol District

The project will consist of 3 – 4 residential blocks of apartments, an office building and a club house in 7784 m2 of landscaped territory. Each residential block consisting of 1-2 and 3-bedroom spacious apartments and 3-bedroom penthouses.

Also included within the complex: spa and fitness facilities, restaurant, cafe, pharmacy, bakery, mini market, covered parking, several common swimming pools, children's playground.

One of the most prestigious areas of Limassol. You get a developed infrastructure of shops and pharmacies, bars and sushi bars, restaurants and nightclubs. There are also several sailing centers and five-star diving centers within proximity. Pota...