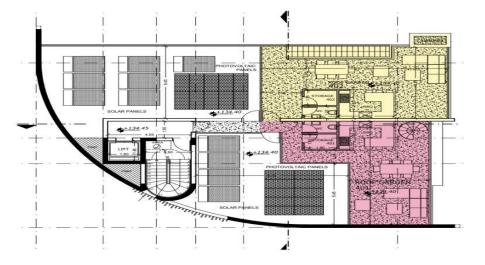

-|-----------------|------|
|     |          | Price per SQM      | €4 276.00/m² |                 | None |

#### **Representative: RealDeal Estates**

| Registration number               | 1311  | Email      | info@realdeal.cy                          |  |  |  |
|-----------------------------------|-------|------------|-------------------------------------------|--|--|--|
| License number                    | 347/E | Legal name | Esperia Estates (Limassol-Paphos) Limited |  |  |  |
| Phone: +35725255505, +35794001333 |       |            |                                           |  |  |  |

### **Price change history**

€650 000 on Apr 8, 2025



#### www.index.cy - All Cyprus Real Estate



## INDEX



#### www.index.cy - All Cyprus Real Estate

## INDEX





FLOOR PLANS FOURTH FLOOR



ROOF GARDEN