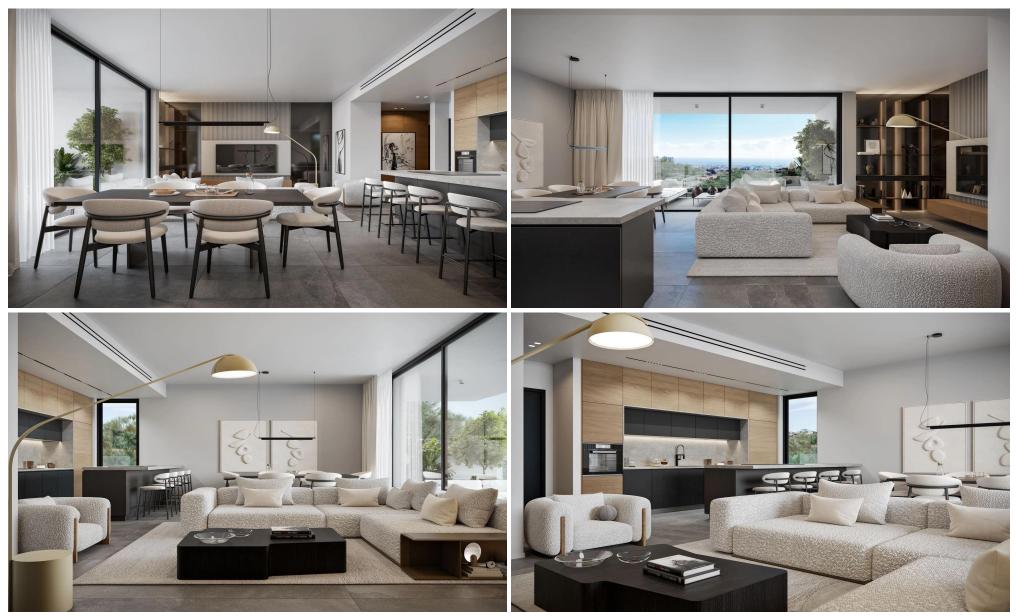

### **3 Bedroom Apartment for Sale in Limassol - Agios Athanasios**

Residential development, combining a block of 11 apartments, situated in an affluent family neighbourhood called Agios Athanasios. The Apartments consist of studio, one and two-bedroom apartments on the 1st, 2nd and 3rd floors and two impressive three-bedroom penthouses on the 4th floor, each enjoying the decorative benefit of spacious roof gardens and 360degree panoramic views of Limassol district.

This outstanding architectural design has been planned to provide residents with the ultimate style, privacy and comfort. Open-plan living areas that extend onto large open air terraces and floor to ceiling windows, creating an atmosphere of tranquillity, refinement and relaxation.