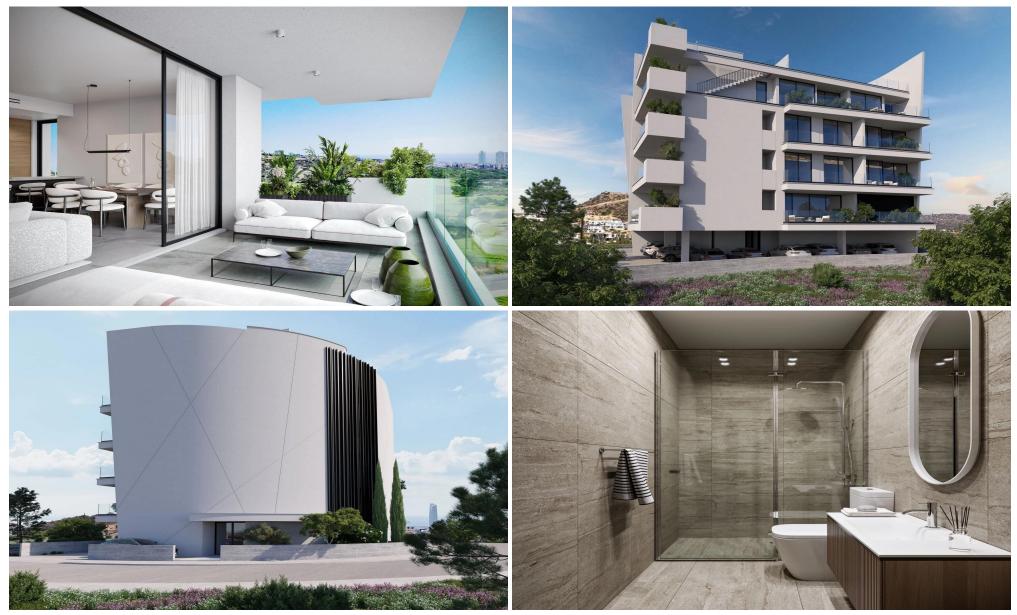

### **3 Bedroom Apartment for Sale in Limassol - Agios Athanasios**

Residential development, combining a block of 11 apartments, situated in an affluent family neighbourhood called Agios Athanasios. The Apartments consist of studio, one and two-bedroom apartments on the 1st, 2nd and 3rd floors and two impressive three-bedroom penthouses on the 4th floor, each enjoying the decorative benefit of spacious roof gardens and 360degree panoramic views of Limassol district.

This outstanding architectural design has been planned to provide residents with the ultimate style, privacy and comfort. Open-plan living areas that extend onto large open air terraces and floor to ceiling windows, creating an atmosphere of tranquillity, refinement and relaxation.