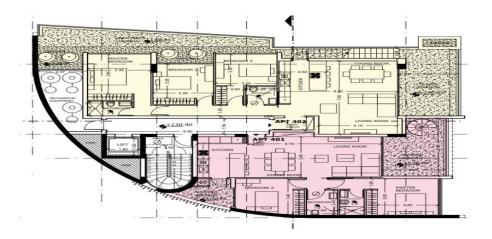

### **3 Bedroom Apartment for Sale in Limassol - Agios Athanasios**

Residential development, combining a block of 11 apartments, situated in an affluent family neighbourhood called Agios Athanasios. The Apartments consist of studio, one and two-bedroom apartments on the 1st, 2nd and 3rd floors and two impressive three-bedroom penthouses on the 4th floor, each enjoying the decorative benefit of spacious roof gardens and 360degree panoramic views of Limassol district.

This outstanding architectural design has been planned to provide residents with the ultimate style, privacy and comfort. Open-plan living areas that extend onto large open air terraces and floor to ceiling windows, creating an atmosphere of tranquillity, refinement and relaxation.