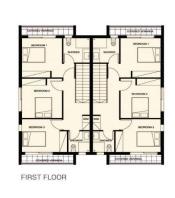

## 3 Bedroom House for Sale in Mandria, Paphos District

This, is a modern 3-bedroom semi-detached house surrounded by beautiful landscapes in the village of Mandria in the district of Paphos. The house enjoys spacious outdoor areas and covered verandas in a tranquil setting, perfect for raising a family and spending relaxing summer vacations. It is within walking distance to known sandy beaches and other amenities such as bars and local taverns.

| Property Info          |     | Plot / Area Info |                       | Additional info  |       |
|------------------------|-----|------------------|-----------------------|------------------|-------|
| Covered Area           | 141 |                  |                       |                  |       |
| Covered Veranda        | 16  | Plot area        | 188                   | Reference Number | 1117  |
| Uncovered Veranda      | 8   | Pool             | Common, Yes           | Property type    | House |
| Total Number of Floors | 2   | Parking          | <b>Uncovered, Yes</b> | Bathrooms        | 2     |
| Energy Efficiency      | A   |                  |                       |                  |       |

## **Price change history**

€350 000 on Apr 8, 2025

MASTER PLAN

MASTER PLAN

GROUND FLOOR