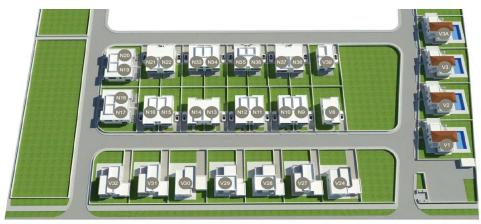

This is an exceptional property development that combines both traditional Mediterranean and Modern 3 and 4 bedroom villas along with 2 and 3 bedroom semi detached houses for sale. The properties are surrounded by beautiful landscapes in the village of Mandria in the district of Paphos. All re...

## **Price change history**

€350 000 on Apr 8, 2025

MASTER PLAN

MASTER PLAN

GROUND FLOOR