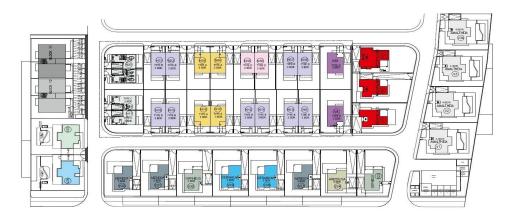

This is an exceptional property development that combines both traditional Mediterranean and Modern 3 and 4 bedroom villas along with 2 and 3 bedroom semi detached houses for sale. The properties are surrounded by beautiful landscapes in the village of Mandria in the district of Paphos. All re...

## **Price change history**

€350 000 on Apr 8, 2025

MASTER PLAN

MASTER PLAN

GROUND FLOOR