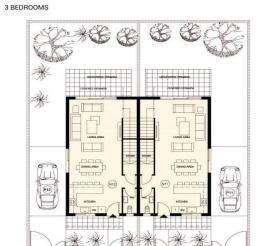

| Property Info          |     | Plot / Area Info |                       | Additional info  |       |
|------------------------|-----|------------------|-----------------------|------------------|-------|
| Covered Area           | 141 |                  |                       |                  |       |
| Covered Veranda        | 16  | Plot area        | 188                   | Reference Number | 1117  |
| Uncovered Veranda      | 8   | Pool             | Common, Yes           | Property type    | House |
| Total Number of Floors | 2   | Parking          | <b>Uncovered, Yes</b> | Bathrooms        | 2     |
| Energy Efficiency      | A   |                  |                       |                  |       |