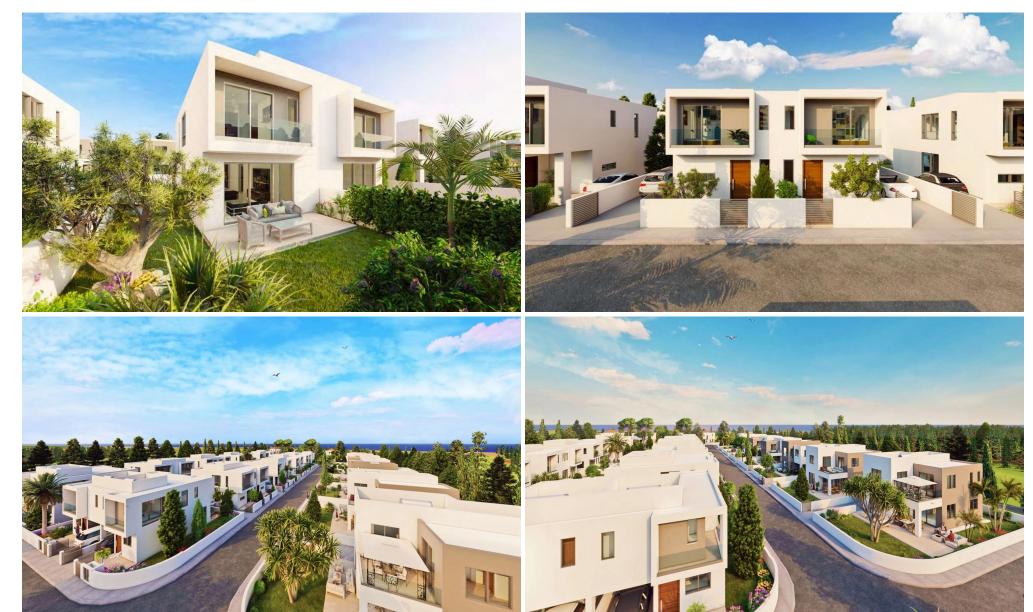

## 3 Bedroom House for Sale in Mandria, Paphos District

This, is a modern 3-bedroom semi-detached house surrounded by beautiful landscapes in the village of Mandria in the district of Paphos. The house enjoys spacious outdoor areas and covered verandas in a tranquil setting, perfect for raising a family and spending relaxing summer vacations. It is within walking distance to known sandy beaches and other amenities such as bars and local taverns.

This is an exceptional property development that combines both traditional Mediterranean and Modern 3 and 4 bedroom villas along with 2 and 3 bedroom semi detached houses for sale. The properties are surrounded by beautiful landscapes in the village of Mandria in the district of Paphos. All re...