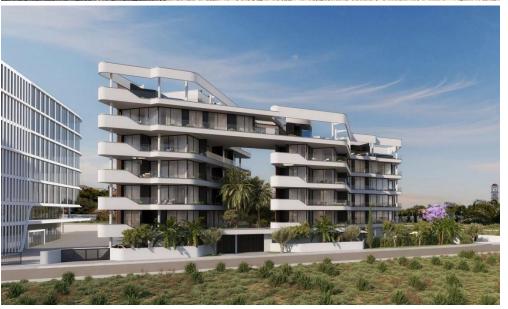

## 3 Bedroom Apartment for Sale in Germasogeia, Limassol District

The project will consist of 3 – 4 residential blocks of apartments, an office building and a club house in 7784 m2 of landscaped territory. Each residential block consisting of 1-2 and 3-bedroom spacious apartments and 3-bedroom penthouses.

Also included within the complex: spa and fitness facilities, restaurant, cafe, pharmacy, bakery, mini market, covered parking, several common swimming pools, children's playground.

One of the most prestigious areas of Limassol. You get a developed infrastructure of shops and pharmacies, bars and sushi bars, restaurants and nightclubs. There are also several sailing centers and five-star diving centers within proximity. Pota...