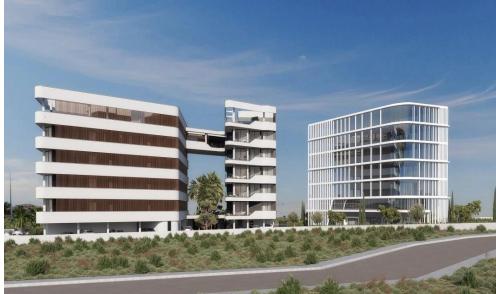

## 3 Bedroom Apartment for Sale in Germasogeia, Limassol District

The project will consist of 3 – 4 residential blocks of apartments, an office building and a club house in 7784 m2 of landscaped territory. Each residential block consisting of 1-2 and 3-bedroom spacious apartments and 3-bedroom penthouses.

Also included within the complex: spa and fitness facilities, restaurant, cafe, pharmacy, bakery, mini market, covered parking, several common swimming pools, children's playground.

One of the most prestigious areas of Limassol. You get a developed infrastructure of shops and pharmacies, bars and sushi bars, restaurants and nightclubs. There are also several sailing centers and five-star diving centers within proximity. Pota...