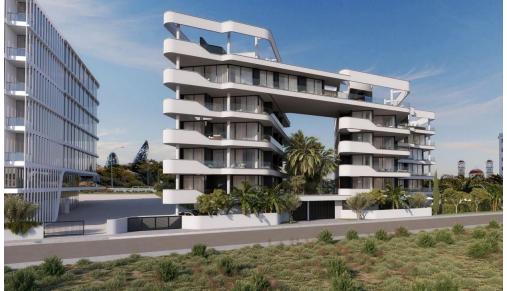

## 3 Bedroom Apartment for Sale in Germasogeia, Limassol District

The project will consist of 3 – 4 residential blocks of apartments, an office building and a club house in 7784 m2 of landscaped territory. Each residential block consisting of 1-2 and 3-bedroom spacious apartments and 3-bedroom penthouses.

Also included within the complex: spa and fitness facilities, restaurant, cafe, pharmacy, bakery, mini market, covered parking, several common swimming pools, children's playground.

One of the most prestigious areas of Limassol. You get a developed infrastructure of shops and pharmacies, bars and sushi bars, restaurants and nightclubs. There are also several sailing centers and five-star diving centers within proximity. Pota...