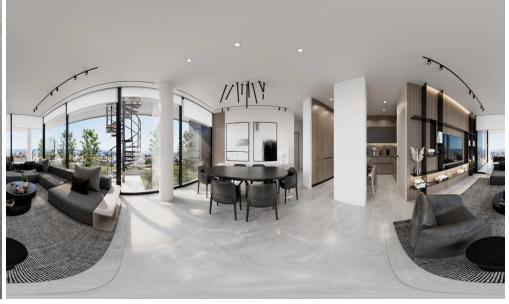

## 3 Bedroom Apartment for Sale in Germasogeia, Limassol District

The project will consist of 3 – 4 residential blocks of apartments, an office building and a club house in 7784 m2 of landscaped territory. Each residential block consisting of 1-2 and 3-bedroom spacious apartments and 3-bedroom penthouses.

Also included within the complex: spa and fitness facilities, restaurant, cafe, pharmacy, bakery, mini market, covered parking, several common swimming pools, children's playground.

One of the most prestigious areas of Limassol. You get a developed infrastructure of shops and pharmacies, bars and sushi bars, restaurants and nightclubs. There are also several sailing centers and five-star diving centers within proximity. Pota...