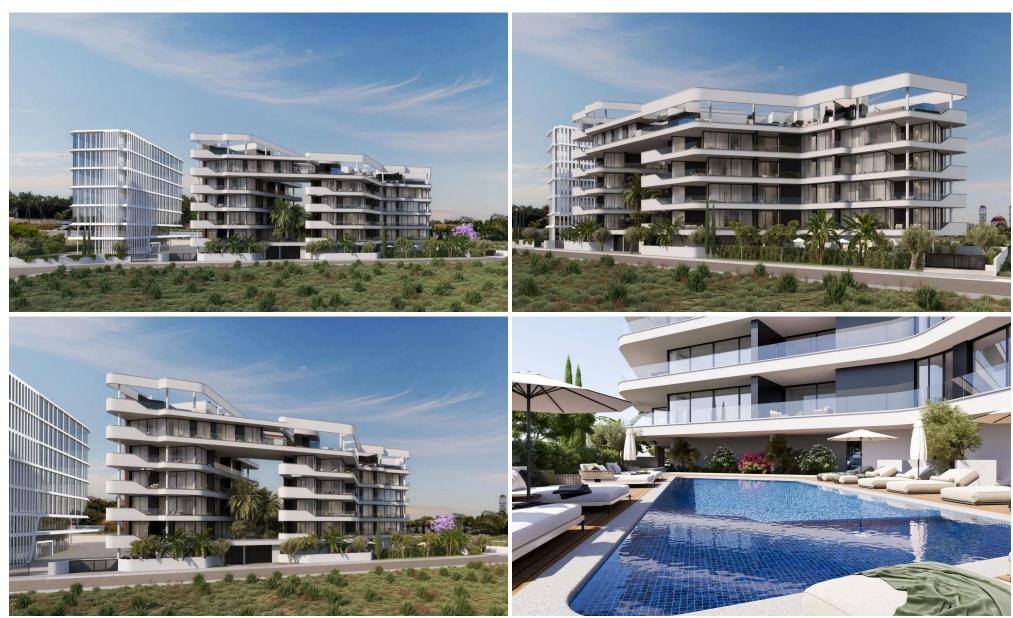

## 3 Bedroom Apartment for Sale in Germasogeia, Limassol District

The project will consist of 3 – 4 residential blocks of apartments, an office building and a club house in 7784 m2 of landscaped territory. Each residential block consisting of 1-2 and 3-bedroom spacious apartments and 3-bedroom penthouses.

Also included within the complex: spa and fitness facilities, restaurant, cafe, pharmacy, bakery, mini market, covered parking, several common swimming pools, children's playground.

One of the most prestigious areas of Limassol. You get a developed infrastructure of shops and pharmacies, bars and sushi bars, restaurants and nightclubs. There are also several sailing centers and five-star diving centers within proximity. Pota...