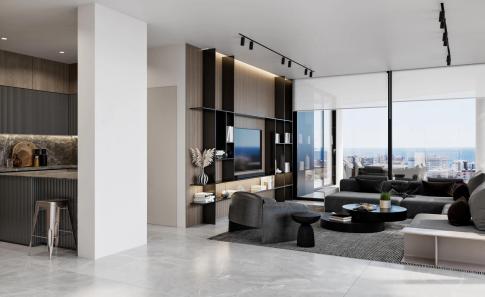

## 3 Bedroom Apartment for Sale in Germasogeia, Limassol District

The project will consist of 3 – 4 residential blocks of apartments, an office building and a club house in 7784 m2 of landscaped territory. Each residential block consisting of 1-2 and 3-bedroom spacious apartments and 3-bedroom penthouses.

Also included within the complex: spa and fitness facilities, restaurant, cafe, pharmacy, bakery, mini market, covered parking, several common swimming pools, children's playground.

One of the most prestigious areas of Limassol. You get a developed infrastructure of shops and pharmacies, bars and sushi bars, restaurants and nightclubs. There are also several sailing centers and five-star diving centers within proximity. Pota...