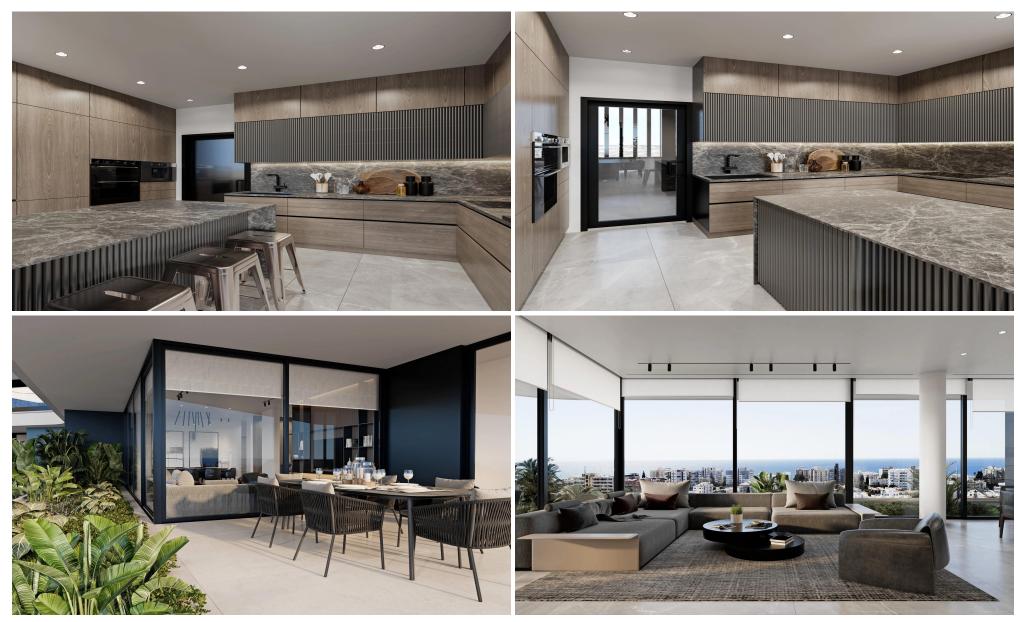

## 3 Bedroom Apartment for Sale in Germasogeia, Limassol District

The project will consist of 3 – 4 residential blocks of apartments, an office building and a club house in 7784 m2 of landscaped territory. Each residential block consisting of 1-2 and 3-bedroom spacious apartments and 3-bedroom penthouses.

Also included within the complex: spa and fitness facilities, restaurant, cafe, pharmacy, bakery, mini market, covered parking, several common swimming pools, children's playground.

One of the most prestigious areas of Limassol. You get a developed infrastructure of shops and pharmacies, bars and sushi bars, restaurants and nightclubs. There are also several sailing centers and five-star diving centers within proximity. Pota...