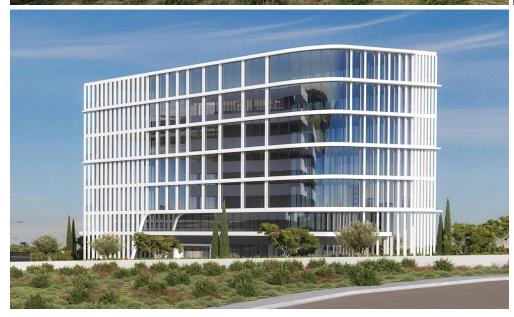

## 3 Bedroom Apartment for Sale in Germasogeia, Limassol District

The project will consist of 3 – 4 residential blocks of apartments, an office building and a club house in 7784 m2 of landscaped territory. Each residential block consisting of 1-2 and 3-bedroom spacious apartments and 3-bedroom penthouses.

Also included within the complex: spa and fitness facilities, restaurant, cafe, pharmacy, bakery, mini market, covered parking, several common swimming pools, children's playground.

One of the most prestigious areas of Limassol. You get a developed infrastructure of shops and pharmacies, bars and sushi bars, restaurants and nightclubs. There are also several sailing centers and five-star diving centers within proximity. Pota...