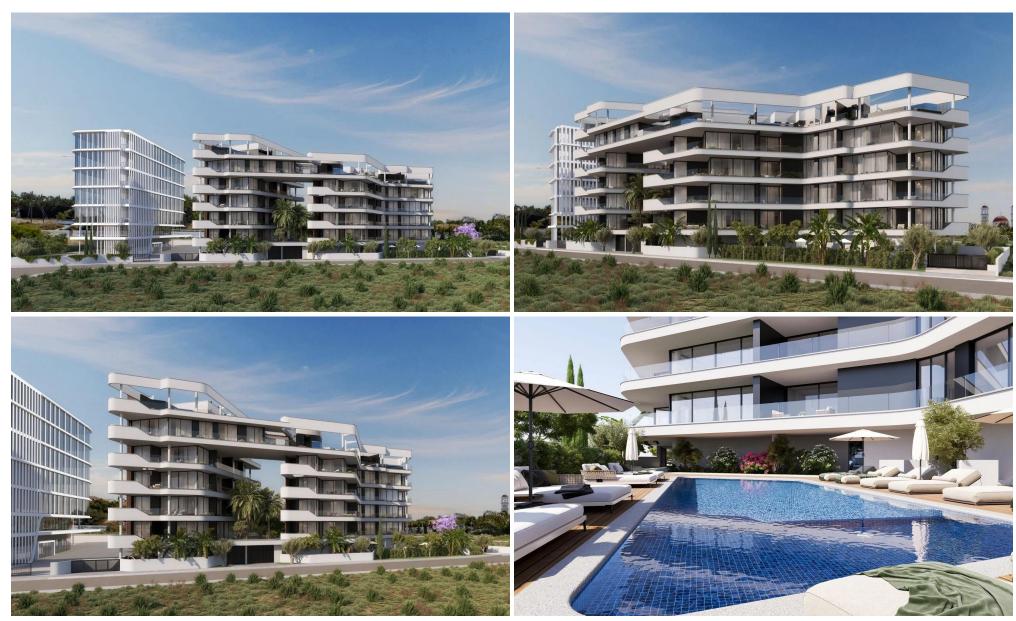

## 3 Bedroom Apartment for Sale in Germasogeia, Limassol District

The project will consist of 3 – 4 residential blocks of apartments, an office building and a club house in 7784 m2 of landscaped territory. Each residential block consisting of 1-2 and 3-bedroom spacious apartments and 3-bedroom penthouses.

Also included within the complex: spa and fitness facilities, restaurant, cafe, pharmacy, bakery, mini market, covered parking, several common swimming pools, children's playground.

One of the most prestigious areas of Limassol. You get a developed infrastructure of shops and pharmacies, bars and sushi bars, restaurants and nightclubs. There are also several sailing centers and five-star diving centers within proximity. Pota...