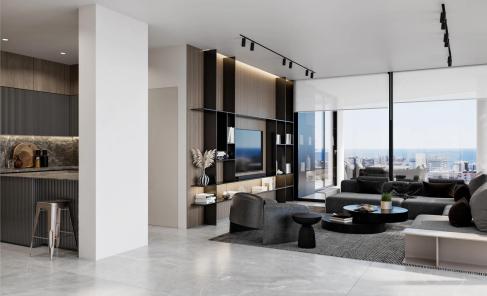

## 3 Bedroom Apartment for Sale in Germasogeia, Limassol District

The project will consist of 3 – 4 residential blocks of apartments, an office building and a club house in 7784 m2 of landscaped territory. Each residential block consisting of 1-2 and 3-bedroom spacious apartments and 3-bedroom penthouses.

Also included within the complex: spa and fitness facilities, restaurant, cafe, pharmacy, bakery, mini market, covered parking, several common swimming pools, children's playground.

One of the most prestigious areas of Limassol. You get a developed infrastructure of shops and pharmacies, bars and sushi bars, restaurants and nightclubs. There are also several sailing centers and five-star diving centers within proximity. Pota...