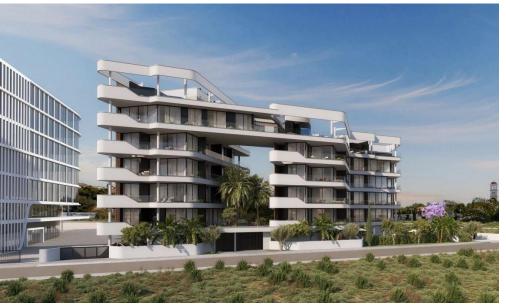

## 3 Bedroom Apartment for Sale in Germasogeia, Limassol District

The project will consist of 3 – 4 residential blocks of apartments, an office building and a club house in 7784 m2 of landscaped territory. Each residential block consisting of 1-2 and 3-bedroom spacious apartments and 3-bedroom penthouses.

Also included within the complex: spa and fitness facilities, restaurant, cafe, pharmacy, bakery, mini market, covered parking, several common swimming pools, children's playground.

One of the most prestigious areas of Limassol. You get a developed infrastructure of shops and pharmacies, bars and sushi bars, restaurants and nightclubs. There are also several sailing centers and five-star diving centers within proximity. Pota...