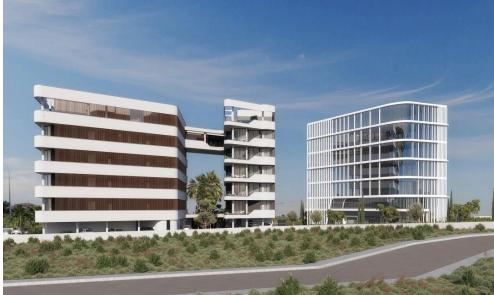

## 3 Bedroom Apartment for Sale in Germasogeia, Limassol District

The project will consist of 3 – 4 residential blocks of apartments, an office building and a club house in 7784 m2 of landscaped territory. Each residential block consisting of 1-2 and 3-bedroom spacious apartments and 3-bedroom penthouses.

Also included within the complex: spa and fitness facilities, restaurant, cafe, pharmacy, bakery, mini market, covered parking, several common swimming pools, children's playground.

One of the most prestigious areas of Limassol. You get a developed infrastructure of shops and pharmacies, bars and sushi bars, restaurants and nightclubs. There are also several sailing centers and five-star diving centers within proximity. Pota...