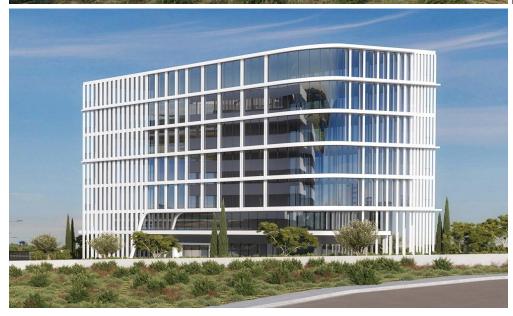

## 3 Bedroom Apartment for Sale in Germasogeia, Limassol District

The project will consist of 3 – 4 residential blocks of apartments, an office building and a club house in 7784 m2 of landscaped territory. Each residential block consisting of 1-2 and 3-bedroom spacious apartments and 3-bedroom penthouses.

Also included within the complex: spa and fitness facilities, restaurant, cafe, pharmacy, bakery, mini market, covered parking, several common swimming pools, children's playground.

One of the most prestigious areas of Limassol. You get a developed infrastructure of shops and pharmacies, bars and sushi bars, restaurants and nightclubs. There are also several sailing centers and five-star diving centers within proximity. Pota...