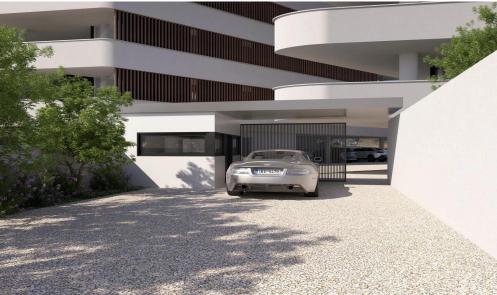

Also included within the complex: spa and fitness facilities, restaurant, cafe, pharmacy, bakery, mini market, covered parking, several common swimming pools, children's playground.

One of the most prestigious areas of Limassol. You get a developed infrastructure of shops and pharmacies, bars and sushi bars, restaurants and nightclubs. There are also several sailing centers and five-star diving centers within proximity. Pota...

| Property Info          |     | Plot / Area I | nfo                         | <b>Additional info</b>     |                              |
|------------------------|-----|---------------|-----------------------------|----------------------------|------------------------------|
| Covered Area           | 158 |               |                             | Reference Number           | 1157                         |
| Covered Veranda        | 50  | Pool          | Common, Yes<br>Covered, Yes | Property type<br>Condition | Apartment Under Construction |
| Floor Number           | 4   |               |                             |                            |                              |
| Total Number of Floors | 5   | Parking       |                             |                            |                              |
| Energy Efficiency      | Α   |               |                             | Bathrooms                  | 3                            |