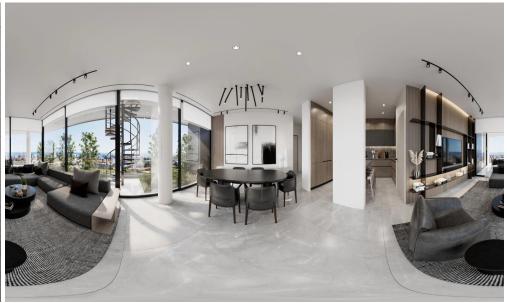

## 3 Bedroom Apartment for Sale in Germasogeia, Limassol District

The project will consist of 3 – 4 residential blocks of apartments, an office building and a club house in 7784 m2 of landscaped territory. Each residential block consisting of 1-2 and 3-bedroom spacious apartments and 3-bedroom penthouses.

Also included within the complex: spa and fitness facilities, restaurant, cafe, pharmacy, bakery, mini market, covered parking, several common swimming pools, children's playground.

One of the most prestigious areas of Limassol. You get a developed infrastructure of shops and pharmacies, bars and sushi bars, restaurants and nightclubs. There are also several sailing centers and five-star diving centers within proximity. Pota...