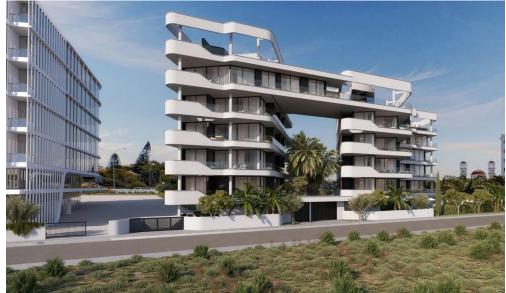

## 3 Bedroom Apartment for Sale in Germasogeia, Limassol District

The project will consist of 3 – 4 residential blocks of apartments, an office building and a club house in 7784 m2 of landscaped territory. Each residential block consisting of 1-2 and 3-bedroom spacious apartments and 3-bedroom penthouses.

Also included within the complex: spa and fitness facilities, restaurant, cafe, pharmacy, bakery, mini market, covered parking, several common swimming pools, children's playground.

One of the most prestigious areas of Limassol. You get a developed infrastructure of shops and pharmacies, bars and sushi bars, restaurants and nightclubs. There are also several sailing centers and five-star diving centers within proximity. Pota...