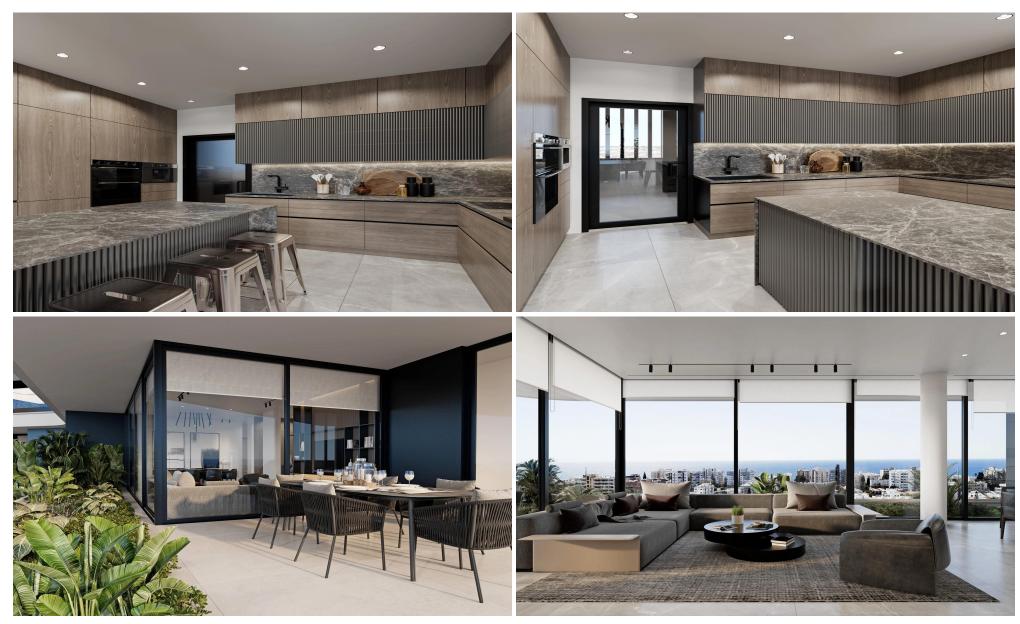

## 3 Bedroom Apartment for Sale in Germasogeia, Limassol District

The project will consist of 3 – 4 residential blocks of apartments, an office building and a club house in 7784 m2 of landscaped territory. Each residential block consisting of 1-2 and 3-bedroom spacious apartments and 3-bedroom penthouses.

Also included within the complex: spa and fitness facilities, restaurant, cafe, pharmacy, bakery, mini market, covered parking, several common swimming pools, children's playground.

One of the most prestigious areas of Limassol. You get a developed infrastructure of shops and pharmacies, bars and sushi bars, restaurants and nightclubs. There are also several sailing centers and five-star diving centers within proximity. Pota...