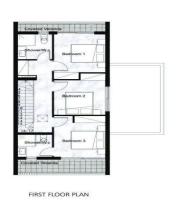

| Property Info          |     | Plot / Area In | fo          | Additional info  |                           |
|------------------------|-----|----------------|-------------|------------------|---------------------------|
| Covered Area           | 151 |                |             | Reference Number | 1172                      |
| Covered Veranda        | 27  | Diet eree      | 242         | Property type    | House                     |
| Uncovered Veranda      | 26  | Plot area      | 242         | Condition        | <b>Under Construction</b> |
| Total Number of Floors | 2   | Pool           | Common, Yes | Bathrooms        | 2                         |
| Energy Efficiency      | Α   |                |             | View             | Sea view                  |