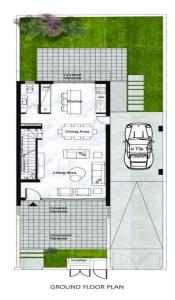

| Property Info          |     | Plot / Area In | fo          | Additional info  |                           |
|------------------------|-----|----------------|-------------|------------------|---------------------------|
| Covered Area           | 151 |                |             | Reference Number | 1172                      |
| Covered Veranda        | 27  | Diet eree      | 242         | Property type    | House                     |
| Uncovered Veranda      | 26  | Plot area      | 242         | Condition        | <b>Under Construction</b> |
| Total Number of Floors | 2   | Pool           | Common, Yes | Bathrooms        | 2                         |
| Energy Efficiency      | Α   |                |             | View             | Sea view                  |