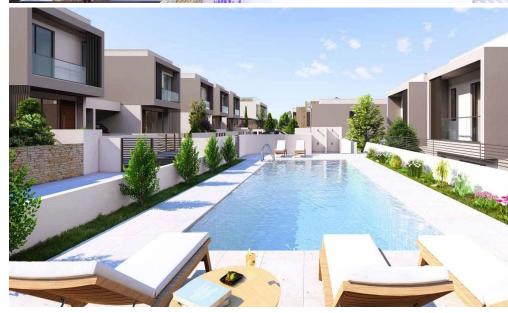

## 3 Bedroom House for Sale in Paphos District

This is a unique 3 bedroom villa next to a 5-star beach hotel and close to a plethora of Paphos' most popular attractions and amenities, such as the Paphos tourist area, harbour and the Kings Avenue Mall. The villa offers spacious interiors and exteriors, and access to a communal swimming pool. Its superior finishes, specifications and unique location provide elite buyers the opportunity to taste the luxury Cyprus Mediterranean lifestyle living.

These unique beachfront properties in Cyprus consist of 3, 4- and 5-bedroom beachfront villas for sale in Paphos next to the 5-star King Evelthon beach hotel and close to a plethora of Paphos' most popular attractions and amenities, suc...

| Property Info          |     | Plot / Area In | fo          | Additional info  |                           |
|------------------------|-----|----------------|-------------|------------------|---------------------------|
| Covered Area           | 151 |                |             | Reference Number | 1172                      |
| Covered Veranda        | 27  | Diet eree      | 242         | Property type    | House                     |
| Uncovered Veranda      | 26  | Plot area      | 242         | Condition        | <b>Under Construction</b> |
| Total Number of Floors | 2   | Pool           | Common, Yes | Bathrooms        | 2                         |
| Energy Efficiency      | Α   |                |             | View             | Sea view                  |