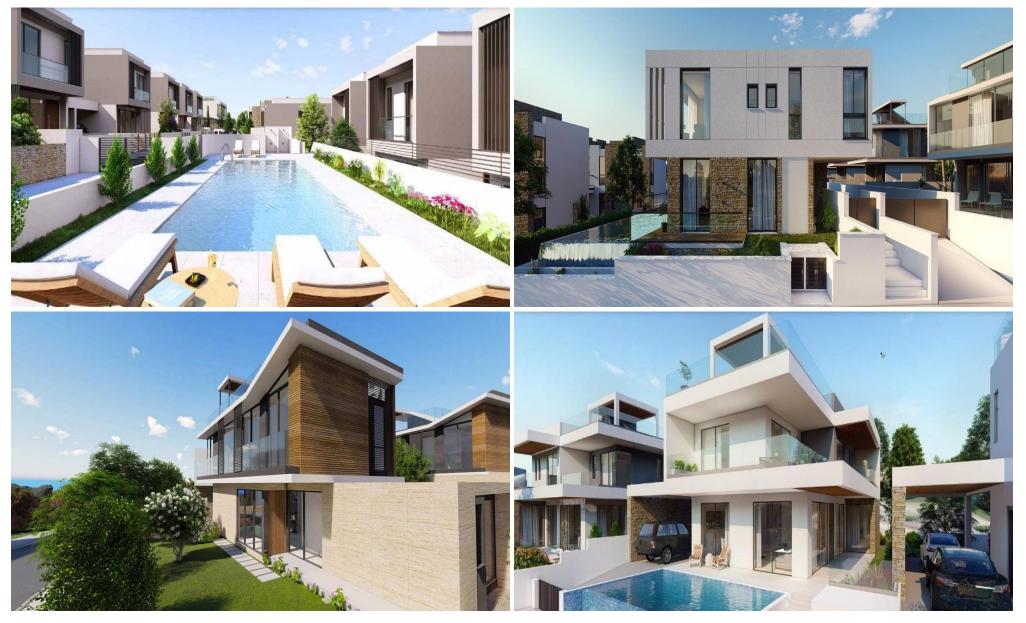

### **3 Bedroom House for Sale in Paphos District**

This is a unique 3 bedroom villa next to a 5-star beach hotel and close to a plethora of Paphos' most popular attractions and amenities, such as the Paphos tourist area, harbour and the Kings Avenue Mall. The villa offers spacious interiors and exteriors, and access to a communal swimming pool. Its superior finishes, specifications and unique location provide elite buyers the opportunity to taste the luxury Cyprus Mediterranean lifestyle living.

These unique beachfront properties in Cyprus consist of 3, 4- and 5-bedroom beachfront villas for sale in Paphos next to the 5-star King Evelthon beach hotel and close to a plethora of Paphos' most popular attractions and amenities, suc...