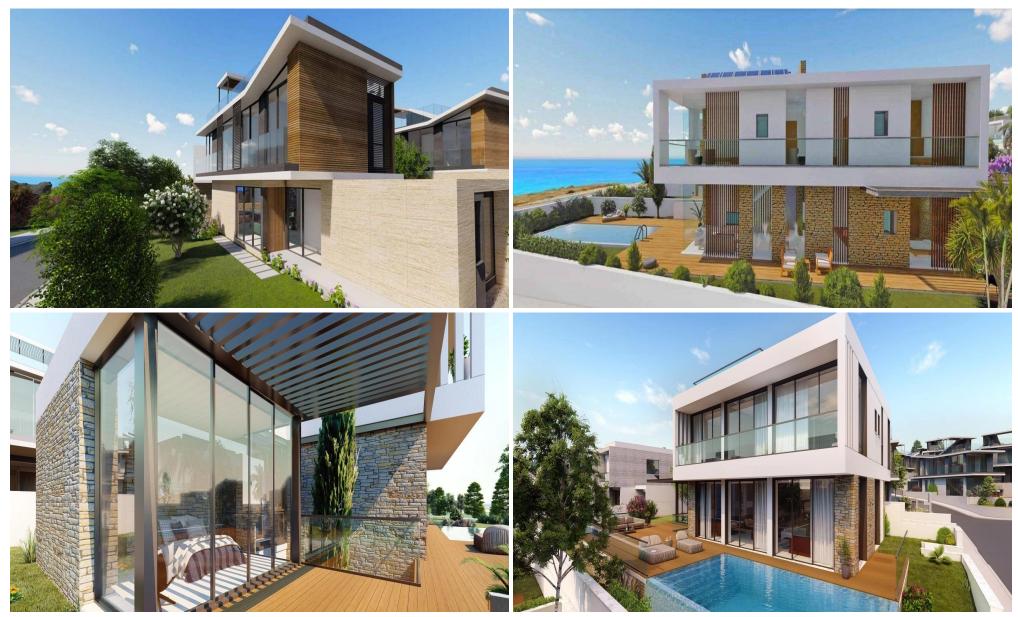

### **3 Bedroom House for Sale in Paphos District**

This is a unique 3 bedroom villa next to a 5-star beach hotel and close to a plethora of Paphos' most popular attractions and amenities, such as the Paphos tourist area, harbour and the Kings Avenue Mall. The villa offers spacious interiors and exteriors, and access to a communal swimming pool. Its superior finishes, specifications and unique location provide elite buyers the opportunity to taste the luxury Cyprus Mediterranean lifestyle living.

These unique beachfront properties in Cyprus consist of 3, 4- and 5-bedroom beachfront villas for sale in Paphos next to the 5-star King Evelthon beach hotel and close to a plethora of Paphos' most popular attractions and amenities, suc...