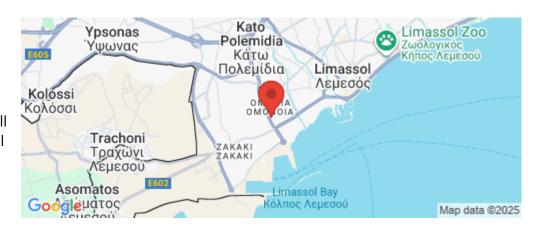

| Amenities  | Location                     |                         |
|------------|------------------------------|-------------------------|
| De al de a | Location: Limassol - Omonoia | Region: <b>Limassol</b> |

• Parking Coordinates: **34.666106869218** / **33.015605814365** 

Price: €270 000 + VAT

VAT for this property is €13,500 or €51,300. VAT usually is 19%. If it is your first purchase of property, you can have VAT reduced to 5% for the first 150sq.m. of the property.