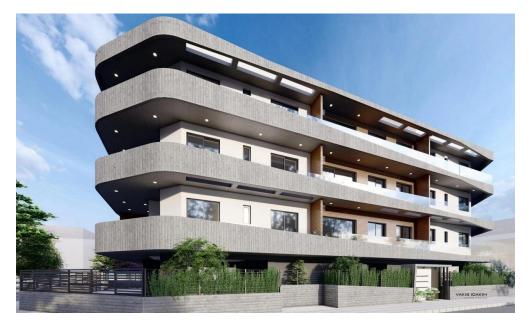

## 2 Bedroom Apartment for Sale in Limassol - Omonoia

This is a luxurious building situated at the heart of Limassol. Its modern architecture and design attracts clients for both investment and private residence. It is situated very close to the sea front, near the Limassol Marina, the Land Registry Building and it is only a 10 minute drive from the Limassol Casino and My Mall. Having a breath taking sea view and being a 5 minute drive from the city centre and Anexartisias street with all the restaurants, shops and cafes near by it offers its residents a high level quality of living.

The building consists of just 18 luxurious apartments giving thus to the residents the feeling of security and privacy. In specific it consists of 6 one ...

| Property Info          |    | Plot / Area I | nfo          | Additional info  |                           |
|------------------------|----|---------------|--------------|------------------|---------------------------|
| Covered Area           | 86 |               |              | Reference Number | 1178                      |
| Covered Veranda        | 11 |               |              | Reference Number | 11/6                      |
|                        | 2  | Darkina       | Covered Vec  | Property type    | Apartment                 |
| Floor Number           | 2  | Parking       | Covered, Yes | Condition        | <b>Under Construction</b> |
| Total Number of Floors | 3  |               |              |                  | onder construction        |
| Energy Efficiency      | Α  |               |              | Bathrooms        | 2                         |