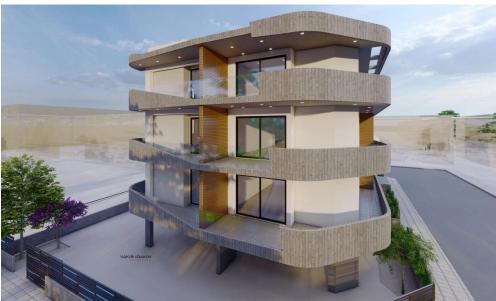

## 2 Bedroom Apartment for Sale in Limassol - Omonoia

This is a luxurious building situated at the heart of Limassol. Its modern architecture and design attracts clients for both investment and private residence. It is situated very close to the sea front, near the Limassol Marina, the Land Registry Building and it is only a 10 minute drive from the Limassol Casino and My Mall. Having a breath taking sea view and being a 5 minute drive from the city centre and Anexartisias street with all the restaurants, shops and cafes near by it offers its residents a high level quality of living.

The building consists of just 18 luxurious apartments giving thus to the residents the feeling of security and privacy. In specific it consists of 6 one ...

| Property Info          |    | Plot / Area I | nfo          | Additional info  |                           |
|------------------------|----|---------------|--------------|------------------|---------------------------|
| Covered Area           | 86 |               |              | Reference Number | 1178                      |
| Covered Veranda        | 11 |               |              | Reference Number | 11/6                      |
|                        | 2  | Darkina       | Covered Vec  | Property type    | Apartment                 |
| Floor Number           | 2  | Parking       | Covered, Yes | Condition        | <b>Under Construction</b> |
| Total Number of Floors | 3  |               |              |                  | onder construction        |
| Energy Efficiency      | Α  |               |              | Bathrooms        | 2                         |