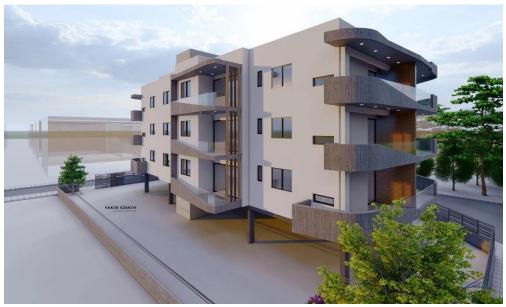

## 2 Bedroom Apartment for Sale in Limassol - Omonoia

This is a luxurious building situated at the heart of Limassol. Its modern architecture and design attracts clients for both investment and private residence. It is situated very close to the sea front, near the Limassol Marina, the Land Registry Building and it is only a 10 minute drive from the Limassol Casino and My Mall. Having a breath taking sea view and being a 5 minute drive from the city centre and Anexartisias street with all the restaurants, shops and cafes near by it offers its residents a high level quality of living.

The building consists of just 18 luxurious apartments giving thus to the residents the feeling of security and privacy. In specific it consists of 6 one ...

| Property Info          |    | Plot / Area I | nfo          | Additional info  |                           |
|------------------------|----|---------------|--------------|------------------|---------------------------|
| Covered Area           | 86 |               |              | Reference Number | 1178                      |
| Covered Veranda        | 11 |               |              | Reference Number | 11/6                      |
|                        | 2  | Darkina       | Covered Vec  | Property type    | Apartment                 |
| Floor Number           | 2  | Parking       | Covered, Yes | Condition        | <b>Under Construction</b> |
| Total Number of Floors | 3  |               |              |                  | onder construction        |
| Energy Efficiency      | Α  |               |              | Bathrooms        | 2                         |