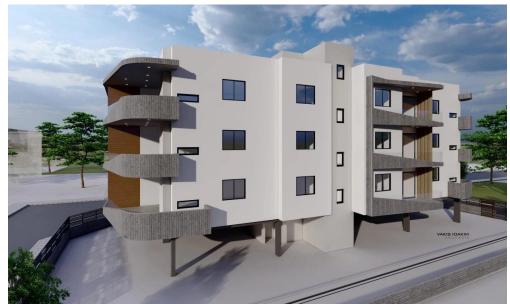

## 2 Bedroom Apartment for Sale in Limassol - Omonoia

This is a luxurious building situated at the heart of Limassol. Its modern architecture and design attracts clients for both investment and private residence. It is situated very close to the sea front, near the Limassol Marina, the Land Registry Building and it is only a 10 minute drive from the Limassol Casino and My Mall. Having a breath taking sea view and being a 5 minute drive from the city centre and Anexartisias street with all the restaurants, shops and cafes near by it offers its residents a high level quality of living.

The building consists of just 18 luxurious apartments giving thus to the residents the feeling of security and privacy. In specific it consists of 6 one ...

| Property Info          |    | Plot / Area I | nfo          | Additional info  |                           |
|------------------------|----|---------------|--------------|------------------|---------------------------|
| Covered Area           | 86 |               |              | Reference Number | 1178                      |
| Covered Veranda        | 11 |               |              | Reference Number | 11/6                      |
|                        | 2  | Darkina       | Covered Vec  | Property type    | Apartment                 |
| Floor Number           | 2  | Parking       | Covered, Yes | Condition        | <b>Under Construction</b> |
| Total Number of Floors | 3  |               |              |                  | onder construction        |
| Energy Efficiency      | Α  |               |              | Bathrooms        | 2                         |