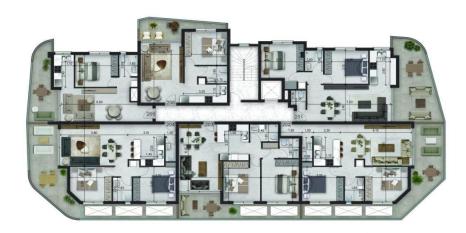

The building consists of just 18 luxurious apartments giving thus to the residents the feeling of security and privacy. In specific it consists of 6 one ...

| Property Info          |    | Plot / Area I | nfo          | Additional info  |                           |
|------------------------|----|---------------|--------------|------------------|---------------------------|
| Covered Area           | 86 |               |              | Reference Number | 1178                      |
| Covered Veranda        | 11 |               |              | Reference Number | 11/6                      |
|                        | 2  | Darkina       | Covered Vec  | Property type    | Apartment                 |
| Floor Number           | 2  | Parking       | Covered, Yes | Condition        | <b>Under Construction</b> |
| Total Number of Floors | 3  |               |              |                  | onder construction        |
| Energy Efficiency      | Α  |               |              | Bathrooms        | 2                         |