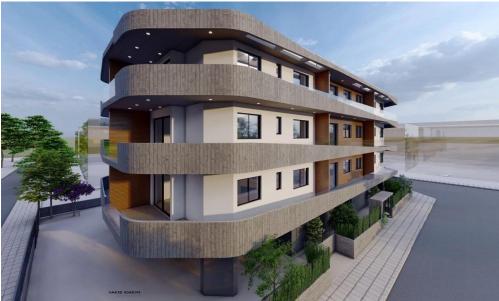

## 2 Bedroom Apartment for Sale in Limassol - Omonoia

This is a luxurious building situated at the heart of Limassol. Its modern architecture and design attracts clients for both investment and private residence. It is situated very close to the sea front, near the Limassol Marina, the Land Registry Building and it is only a 10 minute drive from the Limassol Casino and My Mall. Having a breath taking sea view and being a 5 minute drive from the city centre and Anexartisias street with all the restaurants, shops and cafes near by it offers its residents a high level quality of living.

The building consists of just 18 luxurious apartments giving thus to the residents the feeling of security and privacy. In specific it consists of 6 one ...

| Property Info          |    | Plot / Area I | nfo          | Additional info  |                           |
|------------------------|----|---------------|--------------|------------------|---------------------------|
| Covered Area           | 86 |               |              | Reference Number | 1178                      |
| Covered Veranda        | 11 |               |              | Reference Number | 11/6                      |
|                        | 2  | Darkina       | Covered Vec  | Property type    | Apartment                 |
| Floor Number           | 2  | Parking       | Covered, Yes | Condition        | <b>Under Construction</b> |
| Total Number of Floors | 3  |               |              |                  | onder construction        |
| Energy Efficiency      | Α  |               |              | Bathrooms        | 2                         |