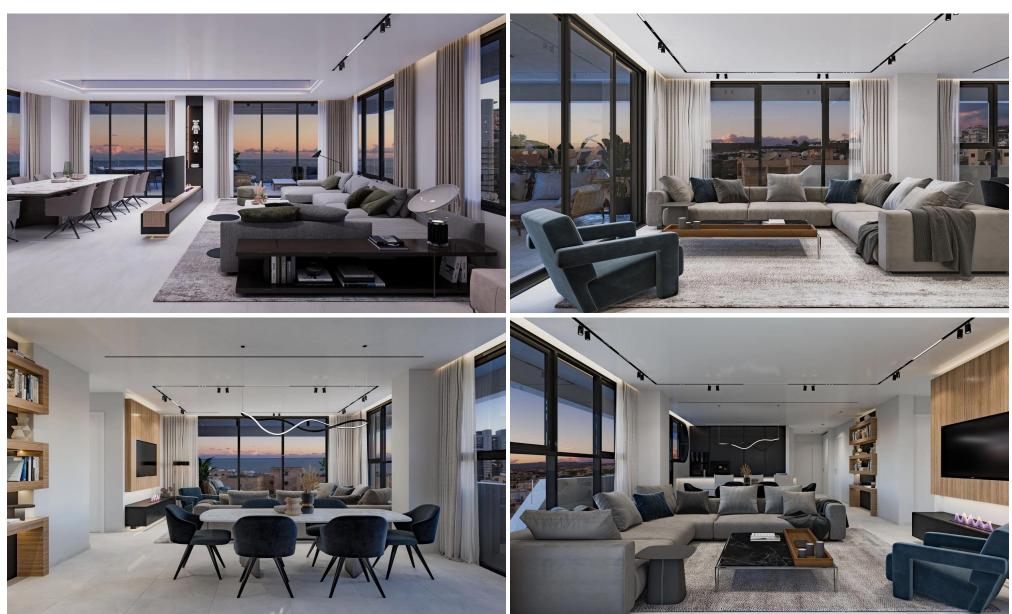

## 2 Bedroom Apartment for Sale in Agios Tychonas, Limassol District

Introducing an exquisite luxury residential project in Agios Tychonas, Limassol, featuring 7 elegantly designed apartments with breathtaking sea views.

This prestigious development offers unparalleled living with top-tier amenities, including a sparkling swimming pool, lush landscaped gardens, and convenient proximity to all essential services and leisure options.

Experience the perfect blend of sophistication and tranquility in one of Limassol's most sought-after locations.

| Property Info          |    | Plot / Area Info  |             | Additional info          |           |
|------------------------|----|-------------------|-------------|--------------------------|-----------|
| Covered Veranda        | 24 |                   |             | Reference Number         | 1190      |
| Floor Number           | 2  | Pool <b>Commo</b> |             | Property type  Bathrooms | Apartment |
| Total Number of Floors | 4  |                   | Common, Yes |                          |           |
| Energy Efficiency      | Α  |                   |             | Datilloulis              | 2         |