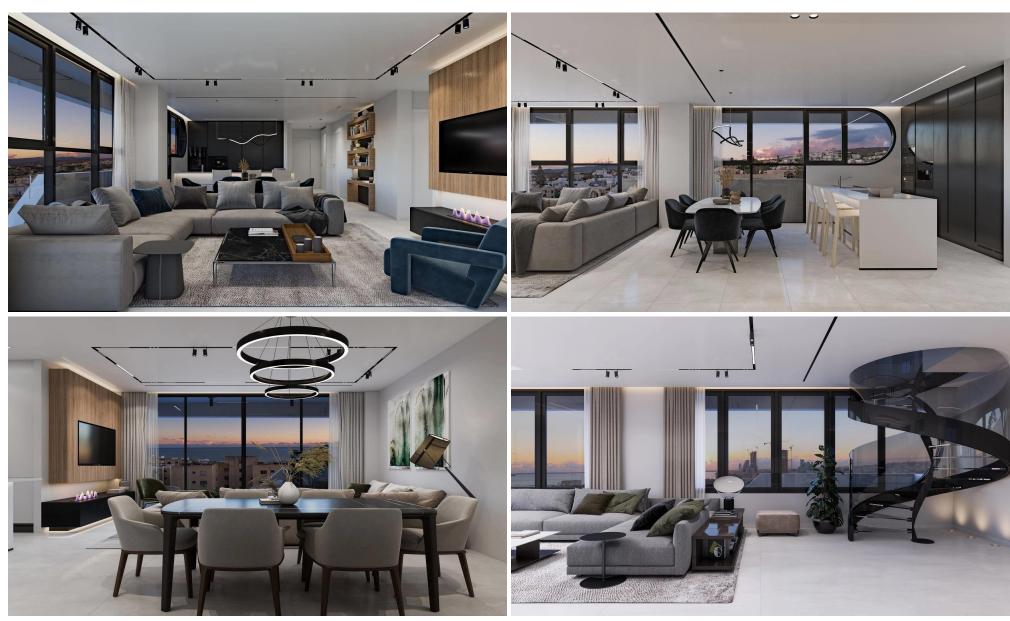

## 2 Bedroom Apartment for Sale in Agios Tychonas, Limassol District

Introducing an exquisite luxury residential project in Agios Tychonas, Limassol, featuring 7 elegantly designed apartments with breathtaking sea views.

This prestigious development offers unparalleled living with top-tier amenities, including a sparkling swimming pool, lush landscaped gardens, and convenient proximity to all essential services and leisure options.

Experience the perfect blend of sophistication and tranquility in one of Limassol's most sought-after locations.

| Property Info          |    | Plot / Area Info  |             | Additional info          |           |
|------------------------|----|-------------------|-------------|--------------------------|-----------|
| Covered Veranda        | 24 |                   |             | Reference Number         | 1190      |
| Floor Number           | 2  | Pool <b>Commo</b> |             | Property type  Bathrooms | Apartment |
| Total Number of Floors | 4  |                   | Common, Yes |                          |           |
| Energy Efficiency      | Α  |                   |             | Datilloulis              | 2         |