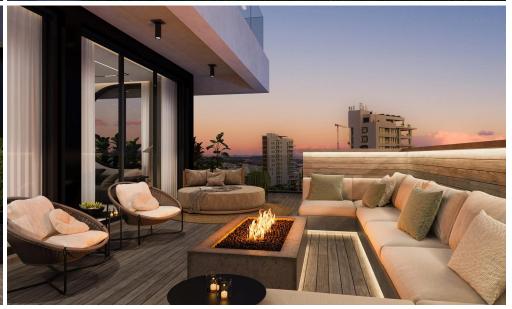

## 2 Bedroom Apartment for Sale in Agios Tychonas, Limassol District

Introducing an exquisite luxury residential project in Agios Tychonas, Limassol, featuring 7 elegantly designed apartments with breathtaking sea views.

This prestigious development offers unparalleled living with top-tier amenities, including a sparkling swimming pool, lush landscaped gardens, and convenient proximity to all essential services and leisure options.

Experience the perfect blend of sophistication and tranquility in one of Limassol's most sought-after locations.

| Property Info          |    | Plot / Area Info  |             | Additional info          |           |
|------------------------|----|-------------------|-------------|--------------------------|-----------|
| Covered Veranda        | 24 |                   |             | Reference Number         | 1190      |
| Floor Number           | 2  | Pool <b>Commo</b> |             | Property type  Bathrooms | Apartment |
| Total Number of Floors | 4  |                   | Common, Yes |                          |           |
| Energy Efficiency      | Α  |                   |             | Datilloulis              | 2         |