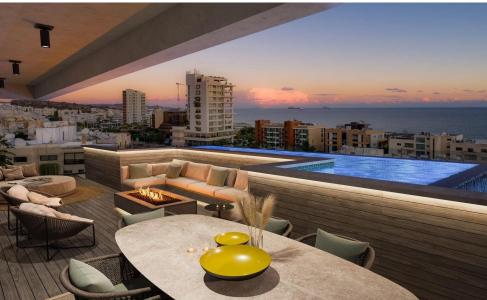

## 2 Bedroom Apartment for Sale in Agios Tychonas, Limassol District

Introducing an exquisite luxury residential project in Agios Tychonas, Limassol, featuring 7 elegantly designed apartments with breathtaking sea views.

This prestigious development offers unparalleled living with top-tier amenities, including a sparkling swimming pool, lush landscaped gardens, and convenient proximity to all essential services and leisure options.

Experience the perfect blend of sophistication and tranquility in one of Limassol's most sought-after locations.

| Property Info          |    | Plot / Area Info  |             | Additional info          |           |
|------------------------|----|-------------------|-------------|--------------------------|-----------|
| Covered Veranda        | 24 |                   |             | Reference Number         | 1190      |
| Floor Number           | 2  | Pool <b>Commo</b> |             | Property type  Bathrooms | Apartment |
| Total Number of Floors | 4  |                   | Common, Yes |                          |           |
| Energy Efficiency      | Α  |                   |             | Datilloulis              | 2         |