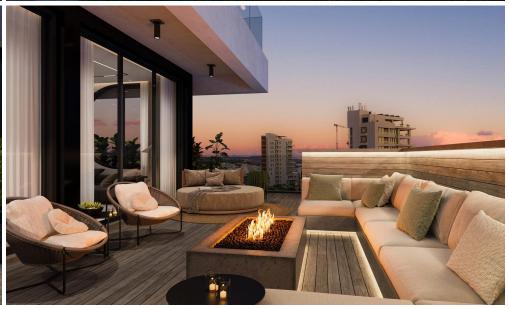

## 3 Bedroom Apartment for Sale in Agios Tychonas, Limassol District

Introducing an exquisite luxury residential project in Agios Tychonas, Limassol, featuring 7 elegantly designed apartments with breathtaking sea views.

This prestigious development offers unparalleled living with top-tier amenities, including a sparkling swimming pool, lush landscaped gardens, and convenient proximity to all essential services and leisure options.

Experience the perfect blend of sophistication and tranquility in one of Limassol's most sought-after locations.

| Property Info          |    | Plot / Area Info |             | Additional info          |           |
|------------------------|----|------------------|-------------|--------------------------|-----------|
| Covered Veranda        | 22 |                  |             | Reference Number         | 1197      |
| Floor Number           | 3  | Pool <b>Comm</b> |             | Property type  Bathrooms | Apartment |
| Total Number of Floors | 4  |                  | Common, Yes |                          |           |
| Energy Efficiency      | Α  |                  |             | Datilloulis              | 3         |