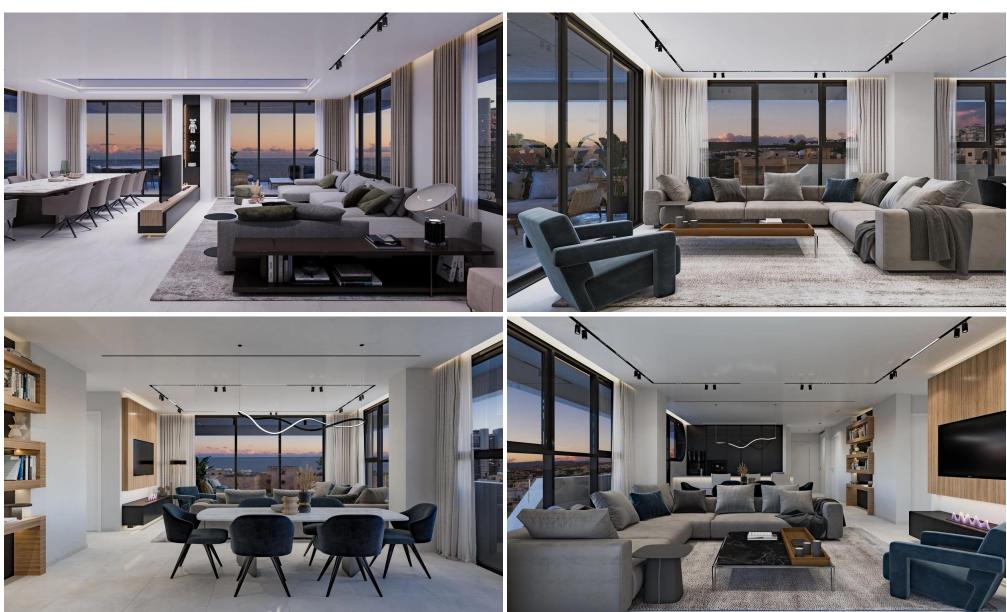

## 3 Bedroom Apartment for Sale in Agios Tychonas, Limassol District

Introducing an exquisite luxury residential project in Agios Tychonas, Limassol, featuring 7 elegantly designed apartments with breathtaking sea views.

This prestigious development offers unparalleled living with top-tier amenities, including a sparkling swimming pool, lush landscaped gardens, and convenient proximity to all essential services and leisure options.

Experience the perfect blend of sophistication and tranquility in one of Limassol's most sought-after locations.

| Property Info          |    | Plot / Area Info |             | Additional info          |           |
|------------------------|----|------------------|-------------|--------------------------|-----------|
| Covered Veranda        | 22 |                  |             | Reference Number         | 1197      |
| Floor Number           | 3  | Pool <b>Comm</b> |             | Property type  Bathrooms | Apartment |
| Total Number of Floors | 4  |                  | Common, Yes |                          |           |
| Energy Efficiency      | Α  |                  |             | Datilloulis              | 3         |