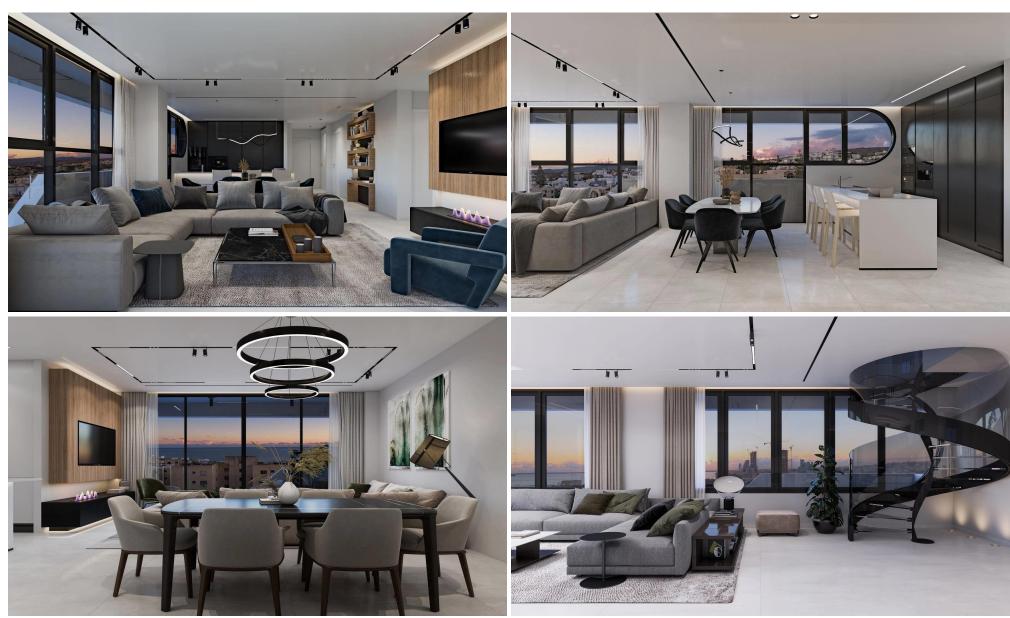

## 3 Bedroom Apartment for Sale in Agios Tychonas, Limassol District

Introducing an exquisite luxury residential project in Agios Tychonas, Limassol, featuring 7 elegantly designed apartments with breathtaking sea views.

This prestigious development offers unparalleled living with top-tier amenities, including a sparkling swimming pool, lush landscaped gardens, and convenient proximity to all essential services and leisure options.

Experience the perfect blend of sophistication and tranquility in one of Limassol's most sought-after locations.

| Property Info          |    | Plot / Area Info |             | Additional info          |           |
|------------------------|----|------------------|-------------|--------------------------|-----------|
| Covered Veranda        | 22 |                  |             | Reference Number         | 1197      |
| Floor Number           | 3  | Pool <b>Comm</b> |             | Property type  Bathrooms | Apartment |
| Total Number of Floors | 4  |                  | Common, Yes |                          |           |
| Energy Efficiency      | Α  |                  |             | Datilloulis              | 3         |