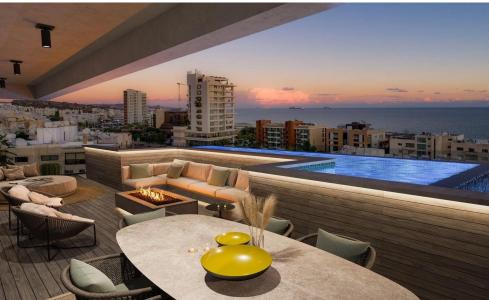

This prestigious development offers unparalleled living with top-tier amenities, including a sparkling swimming pool, lush landscaped gardens, and convenient proximity to all essential services and leisure options.

Experience the perfect blend of sophistication and tranquility in one of Limassol's most sought-after locations.

| Property Info          |    | Plot / Area Info |             | Additional info          |           |
|------------------------|----|------------------|-------------|--------------------------|-----------|
| Covered Veranda        | 22 |                  |             | Reference Number         | 1197      |
| Floor Number           | 3  | Pool <b>Comm</b> |             | Property type  Bathrooms | Apartment |
| Total Number of Floors | 4  |                  | Common, Yes |                          |           |
| Energy Efficiency      | Α  |                  |             | Datilloulis              | 3         |