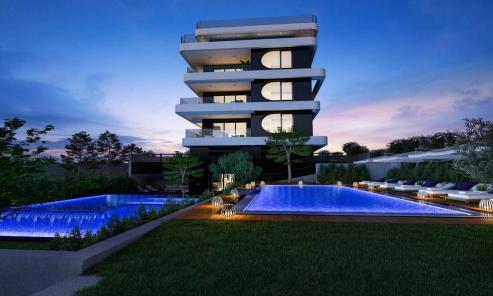

## 3 Bedroom Apartment for Sale in Agios Tychonas, Limassol District

Introducing an exquisite luxury residential project in Agios Tychonas, Limassol, featuring 7 elegantly designed apartments with breathtaking sea views.

This prestigious development offers unparalleled living with top-tier amenities, including a sparkling swimming pool, lush landscaped gardens, and convenient proximity to all essential services and leisure options.

Experience the perfect blend of sophistication and tranquility in one of Limassol's most sought-after locations.

| Property Info          |    | Plot / Area Info |             | Additional info          |           |
|------------------------|----|------------------|-------------|--------------------------|-----------|
| Covered Veranda        | 22 |                  |             | Reference Number         | 1197      |
| Floor Number           | 3  | Pool <b>Comm</b> |             | Property type  Bathrooms | Apartment |
| Total Number of Floors | 4  |                  | Common, Yes |                          |           |
| Energy Efficiency      | Α  |                  |             | Datilloulis              | 3         |