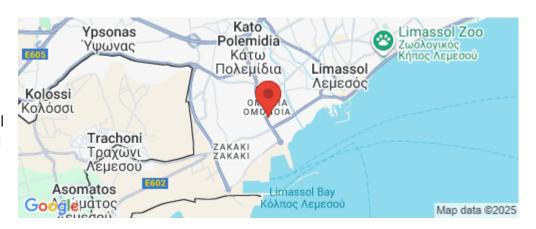

| Amenities | Location                     |                          |  |
|-----------|------------------------------|--------------------------|--|
|           | Location: Limassol - Omonoia | Region: <b>Limasso</b> l |  |

• Parking Coordinates: **34.666102457088** / **33.015611177606** 

Price: €270 000 + VAT

VAT for this property is €13,500 or €51,300. VAT usually is 19%. If it is your first purchase of property, you can have VAT reduced to 5% for the first 150sq.m. of the property.