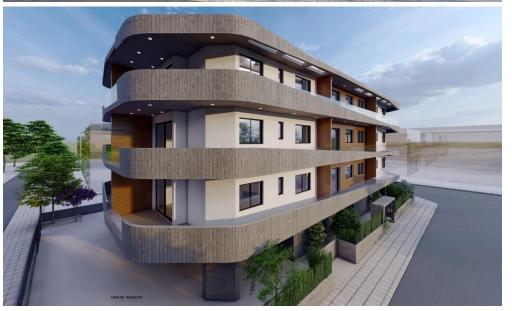

## 2 Bedroom Apartment for Sale in Limassol - Omonoia

This is a luxurious building situated at the heart of Limassol. Its modern architecture and design attracts clients for both investment and private residence. It is situated very close to the sea front, near the Limassol Marina, the Land Registry Building and it is only a 10 minute drive from the Limassol Casino and My Mall. Having a breath taking sea view and being a 5 minute drive from the city centre and Anexartisias street with all the restaurants, shops and cafes near by it offers its residents a high level quality of living.

The building consists of just 18 luxurious apartments giving thus to the residents the feeling of security and privacy. In specific it consists of 6 one ...

| Property Info          |    | Plot / Area I | nfo          | Additional info  |                           |
|------------------------|----|---------------|--------------|------------------|---------------------------|
| Covered Area           | 96 |               |              | Reference Number | 1198                      |
| Covered Veranda        | 21 |               |              | Reference Number | 1190                      |
|                        | 2  | Darling       | Cavered Vec  | Property type    | Apartment                 |
| Floor Number           | 2  | Parking       | Covered, Yes | Condition        | <b>Under Construction</b> |
| Total Number of Floors | 3  |               |              |                  |                           |
| Energy Efficiency      | Α  |               |              | Bathrooms        | 2                         |