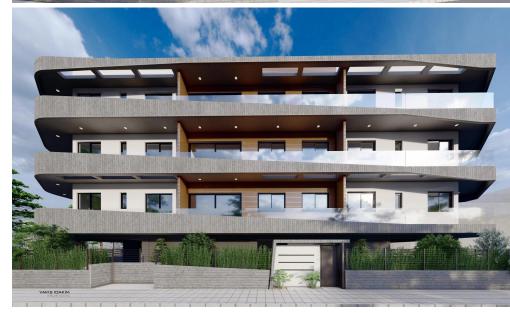

## 2 Bedroom Apartment for Sale in Limassol - Omonoia

This is a luxurious building situated at the heart of Limassol. Its modern architecture and design attracts clients for both investment and private residence. It is situated very close to the sea front, near the Limassol Marina, the Land Registry Building and it is only a 10 minute drive from the Limassol Casino and My Mall. Having a breath taking sea view and being a 5 minute drive from the city centre and Anexartisias street with all the restaurants, shops and cafes near by it offers its residents a high level quality of living.

The building consists of just 18 luxurious apartments giving thus to the residents the feeling of security and privacy. In specific it consists of 6 one ...

| Property Info          |    | Plot / Area I | nfo          | Additional info  |                           |
|------------------------|----|---------------|--------------|------------------|---------------------------|
| Covered Area           | 96 |               |              | Reference Number | 1198                      |
| Covered Veranda        | 21 |               |              | Reference Number | 1190                      |
|                        | 2  | Darling       | Cavered Vec  | Property type    | Apartment                 |
| Floor Number           | 2  | Parking       | Covered, Yes | Condition        | <b>Under Construction</b> |
| Total Number of Floors | 3  |               |              |                  |                           |
| Energy Efficiency      | Α  |               |              | Bathrooms        | 2                         |