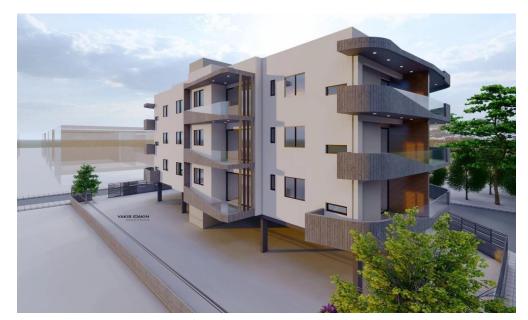

## 2 Bedroom Apartment for Sale in Limassol - Omonoia

This is a luxurious building situated at the heart of Limassol. Its modern architecture and design attracts clients for both investment and private residence. It is situated very close to the sea front, near the Limassol Marina, the Land Registry Building and it is only a 10 minute drive from the Limassol Casino and My Mall. Having a breath taking sea view and being a 5 minute drive from the city centre and Anexartisias street with all the restaurants, shops and cafes near by it offers its residents a high level quality of living.

The building consists of just 18 luxurious apartments giving thus to the residents the feeling of security and privacy. In specific it consists of 6 one ...

| Property Info          |    | Plot / Area I | nfo          | Additional info  |                           |
|------------------------|----|---------------|--------------|------------------|---------------------------|
| Covered Area           | 96 |               |              | Reference Number | 1198                      |
| Covered Veranda        | 21 |               |              | Reference Number | 1190                      |
|                        | 2  | Darling       | Cavered Vec  | Property type    | Apartment                 |
| Floor Number           | 2  | Parking       | Covered, Yes | Condition        | <b>Under Construction</b> |
| Total Number of Floors | 3  |               |              |                  |                           |
| Energy Efficiency      | Α  |               |              | Bathrooms        | 2                         |