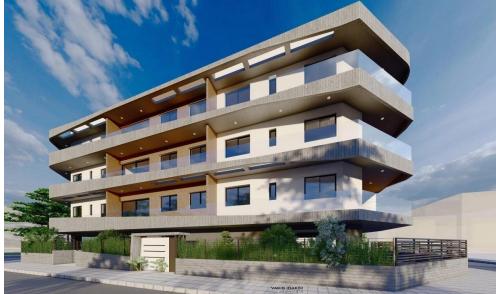

## 2 Bedroom Apartment for Sale in Limassol - Omonoia

This is a luxurious building situated at the heart of Limassol. Its modern architecture and design attracts clients for both investment and private residence. It is situated very close to the sea front, near the Limassol Marina, the Land Registry Building and it is only a 10 minute drive from the Limassol Casino and My Mall. Having a breath taking sea view and being a 5 minute drive from the city centre and Anexartisias street with all the restaurants, shops and cafes near by it offers its residents a high level quality of living.

The building consists of just 18 luxurious apartments giving thus to the residents the feeling of security and privacy. In specific it consists of 6 one ...

| Property Info          |    | Plot / Area I | nfo          | Additional info  |                           |
|------------------------|----|---------------|--------------|------------------|---------------------------|
| Covered Area           | 96 |               |              | Reference Number | 1198                      |
| Covered Veranda        | 21 |               |              | Reference Number | 1190                      |
|                        | 2  | Darling       | Cavered Vec  | Property type    | Apartment                 |
| Floor Number           | 2  | Parking       | Covered, Yes | Condition        | <b>Under Construction</b> |
| Total Number of Floors | 3  |               |              |                  |                           |
| Energy Efficiency      | Α  |               |              | Bathrooms        | 2                         |