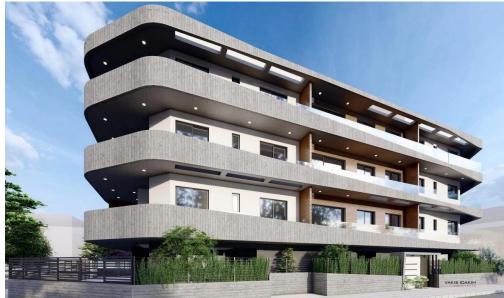

## 2 Bedroom Apartment for Sale in Limassol - Omonoia

This is a luxurious building situated at the heart of Limassol. Its modern architecture and design attracts clients for both investment and private residence. It is situated very close to the sea front, near the Limassol Marina, the Land Registry Building and it is only a 10 minute drive from the Limassol Casino and My Mall. Having a breath taking sea view and being a 5 minute drive from the city centre and Anexartisias street with all the restaurants, shops and cafes near by it offers its residents a high level quality of living.

The building consists of just 18 luxurious apartments giving thus to the residents the feeling of security and privacy. In specific it consists of 6 one ...

| Property Info          |    | Plot / Area I | nfo          | Additional info  |                           |
|------------------------|----|---------------|--------------|------------------|---------------------------|
| Covered Area           | 96 |               |              | Reference Number | 1198                      |
| Covered Veranda        | 21 |               |              | Reference Number | 1190                      |
|                        | 2  | Darling       | Cavered Vec  | Property type    | Apartment                 |
| Floor Number           | 2  | Parking       | Covered, Yes | Condition        | <b>Under Construction</b> |
| Total Number of Floors | 3  |               |              |                  |                           |
| Energy Efficiency      | Α  |               |              | Bathrooms        | 2                         |