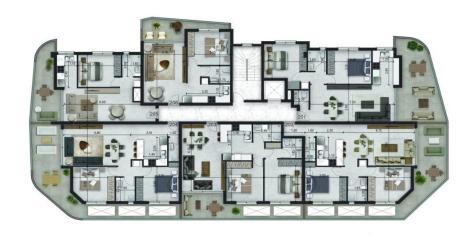

The building consists of just 18 luxurious apartments giving thus to the residents the feeling of security and privacy. In specific it consists of 6 one ...

| Property Info          |    | Plot / Area I | nfo          | Additional info  |                           |
|------------------------|----|---------------|--------------|------------------|---------------------------|
| Covered Area           | 96 |               |              | Reference Number | 1198                      |
| Covered Veranda        | 21 |               |              | Reference Number | 1190                      |
|                        | 2  | Darling       | Cavered Vec  | Property type    | Apartment                 |
| Floor Number           | 2  | Parking       | Covered, Yes | Condition        | <b>Under Construction</b> |
| Total Number of Floors | 3  |               |              |                  |                           |
| Energy Efficiency      | Α  |               |              | Bathrooms        | 2                         |