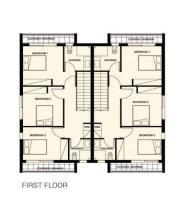

| Property Info          |     | Plot / Area Info |                  | Additional info |       |
|------------------------|-----|------------------|------------------|-----------------|-------|
| Covered Area           | 141 |                  |                  |                 |       |
| Covered Veranda        | 16  | Dool Common Vos  | Reference Number | 1200            |       |
| Uncovered Veranda      | 8   | Pool<br>Porking  | Common, Yes      | Property type   | House |
| Total Number of Floors | 2   | Parking          | Uncovered, Yes   | Bathrooms       | 2     |
| Energy Efficiency      | A   |                  |                  |                 |       |

## **Price change history**

€350 000 on Apr 8, 2025

MASTER PLAN

MASTER PLAN

GROUND FLOOR