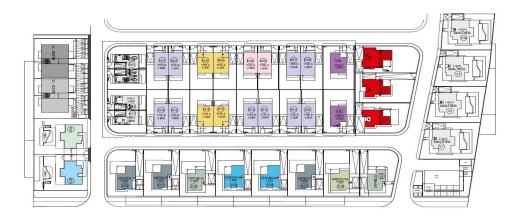

## **Price change history**

€350 000 on Apr 8, 2025

MASTER PLAN

MASTER PLAN

GROUND FLOOR