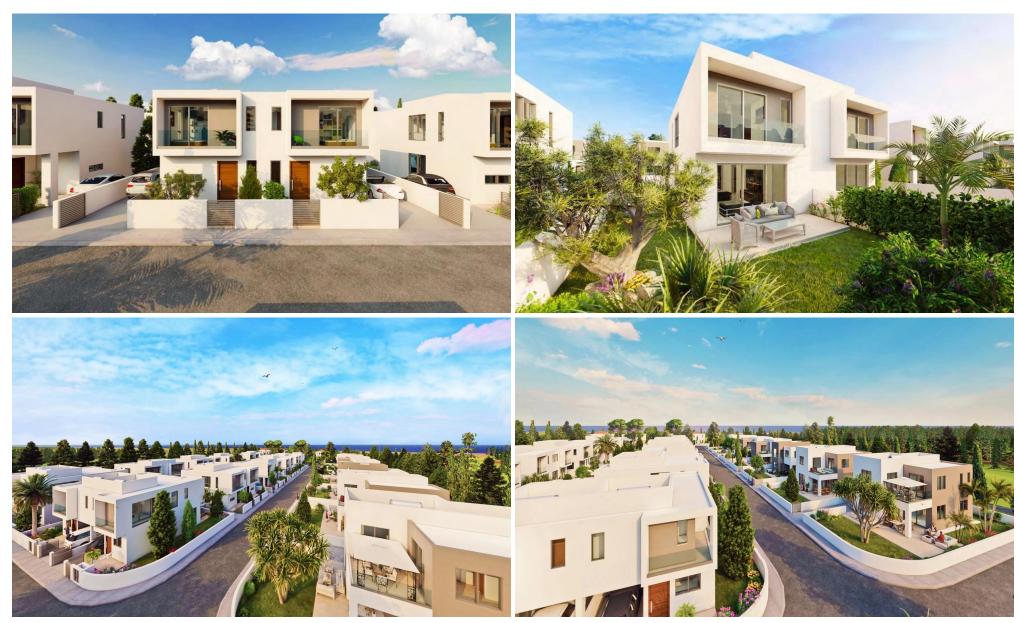

## 3 Bedroom House for Sale in Mandria, Paphos District

This is a modern 3-bedroom semi-detached house for sale surrounded by beautiful landscapes in the village of Mandria in the district of Paphos. The house enjoys spacious outdoor areas and covered verandas in a tranquil setting, perfect for raising a family and spending relaxing summer vacations. It is within walking distance to known sandy beaches and other amenities such as bars and local taverns.

This is an exceptional property development that combines both traditional Mediterranean and Modern 3 and 4 bedroom villas along with 2 and 3 bedroom semi detached houses for sale. The properties are surrounded by beautiful landscapes in the village of Mandria in the district of Paphos...