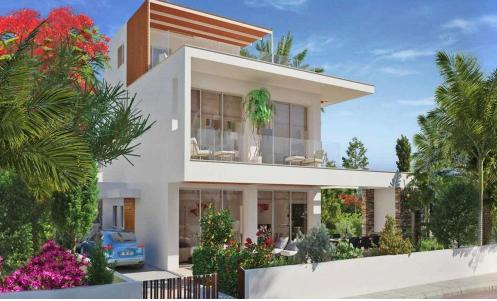

## 4 Bedroom House for Sale in Koloni, Paphos District

This is a modern design 4 bedroom villa for sale, located in the heart of the tourist area of Paphos in Cyprus.

The villa is designed in a large plot and enjoys a private swimming pool with spacious outdoor areas.

The villa is located in front of one of the most famous sandy beaches in Paphos and enjoys easy access to a variety of restaurants, pubs, bars 5-star beach resorts and other amenities.

| Property Info          |     | Plot / Area Info |                | Additional info  |       |
|------------------------|-----|------------------|----------------|------------------|-------|
| Covered Area           | 287 |                  |                |                  |       |
| Covered Veranda        | 39  | Plot area        | 469            | Reference Number | 1216  |
| Uncovered Veranda      | 68  | Pool             | Yes            | Property type    | House |
| Total Number of Floors | 2   | Parking          | Uncovered, Yes | Bathrooms        | 4     |
| Energy Efficiency      | Α   |                  |                |                  |       |