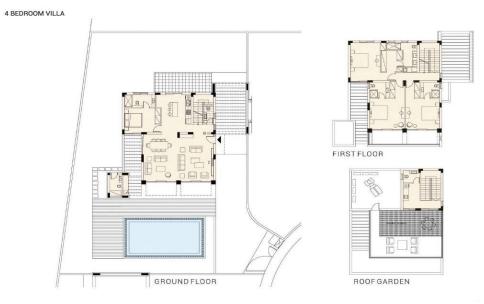

## 4 Bedroom House for Sale in Koloni, Paphos District

This is a modern design 4 bedroom villa for sale, located in the heart of the tourist area of Paphos in Cyprus.

The villa is designed in a large plot and enjoys a private swimming pool with spacious outdoor areas.

The villa is located in front of one of the most famous sandy beaches in Paphos and enjoys easy access to a variety of restaurants, pubs, bars 5-star beach resorts and other amenities.

| Property Info          |     | Plot / Area Info |                | Additional info  |       |
|------------------------|-----|------------------|----------------|------------------|-------|
| Covered Area           | 287 |                  |                |                  |       |
| Covered Veranda        | 39  | Plot area        | 469            | Reference Number | 1216  |
| Uncovered Veranda      | 68  | Pool             | Yes            | Property type    | House |
| Total Number of Floors | 2   | Parking          | Uncovered, Yes | Bathrooms        | 4     |
| Energy Efficiency      | Α   |                  |                |                  |       |