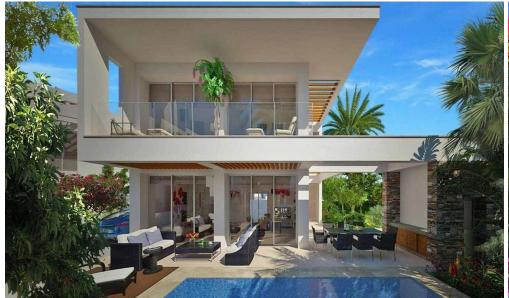

## 4 Bedroom House for Sale in Koloni, Paphos District

This is a modern design 4 bedroom villa for sale, located in the heart of the tourist area of Paphos in Cyprus.

The villa is designed in a large plot and enjoys a private swimming pool with spacious outdoor areas.

The villa is located in front of one of the most famous sandy beaches in Paphos and enjoys easy access to a variety of restaurants, pubs, bars 5-star beach resorts and other amenities.

| Property Info          |     | Plot / Area Info |                | Additional info  |       |
|------------------------|-----|------------------|----------------|------------------|-------|
| Covered Area           | 287 |                  |                |                  |       |
| Covered Veranda        | 39  | Plot area        | 469            | Reference Number | 1216  |
| Uncovered Veranda      | 68  | Pool             | Yes            | Property type    | House |
| Total Number of Floors | 2   | Parking          | Uncovered, Yes | Bathrooms        | 4     |
| Energy Efficiency      | Α   |                  |                |                  |       |