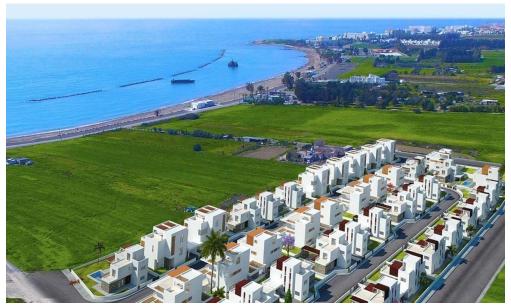

## 4 Bedroom House for Sale in Koloni, Paphos District

This is a modern design 4 bedroom villa for sale, located in the heart of the tourist area of Paphos in Cyprus.

The villa is designed in a large plot and enjoys a private swimming pool with spacious outdoor areas.

The villa is located in front of one of the most famous sandy beaches in Paphos and enjoys easy access to a variety of restaurants, pubs, bars 5-star beach resorts and other amenities.

| Property Info          |     | Plot / Area Info |                | Additional info  |       |
|------------------------|-----|------------------|----------------|------------------|-------|
| Covered Area           | 287 |                  |                |                  |       |
| Covered Veranda        | 39  | Plot area        | 469            | Reference Number | 1216  |
| Uncovered Veranda      | 68  | Pool             | Yes            | Property type    | House |
| Total Number of Floors | 2   | Parking          | Uncovered, Yes | Bathrooms        | 4     |
| Energy Efficiency      | Α   |                  |                |                  |       |