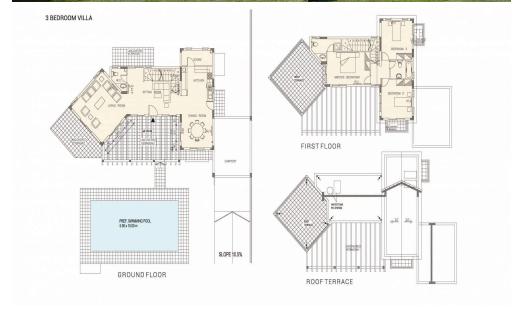

| Property Info          |     | Plot / Area Info |              | Additional info  |       |
|------------------------|-----|------------------|--------------|------------------|-------|
| Covered Area           | 197 | Plot area        | 1048         |                  |       |
| Uncovered Veranda      | 92  | Pool             | Yes          | Reference Number | 1217  |
| Total Number of Floors | 2   | Parking          | Covered, Yes | Property type    | House |
| Energy Efficiency      | В   |                  |              |                  |       |