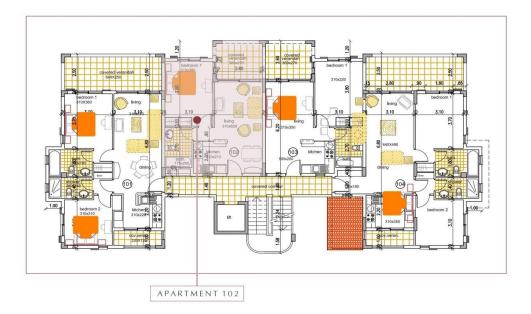

## 1 Bedroom Apartment for Sale in Mandria, Paphos District

Apartment No. 102 is a charming one-bedroom residence located within an exceptional seafront development that features a selection of modern apartments, penthouses, and detached villas. Nestled among beautifully landscaped gardens, the property offers access to two communal swimming pools — one of which is heated during the winter — ensuring year-round comfort and relaxation. A private clubhouse is also available exclusively for residents, enhancing the community lifestyle.

Designed with traditional architectural touches, the apartment combines high-quality fixtures and carefully chosen finishes that reflect the local character and charm. The layout is both practical and welcom...

| Property Info          |                         | Plot / Area Info |                               | Additional info  |                    |
|------------------------|-------------------------|------------------|-------------------------------|------------------|--------------------|
| Covered Area           | 55                      |                  |                               |                  |                    |
| Covered Veranda        | 8                       |                  |                               | Reference Number | 1222               |
| Floor Number           | 1                       | Pool<br>Parking  | Common, Yes<br>Uncovered, Yes |                  |                    |
| Total Number of Floors | 3                       |                  |                               | Property type    | Apartment          |
| Energy Efficiency      | Α                       |                  |                               | Condition        | Under Construction |
| Heating                | Underfloor Heating, Yes |                  |                               | Bathrooms        | 1                  |
| Air Conditioning       | All rooms, Yes          |                  |                               |                  |                    |