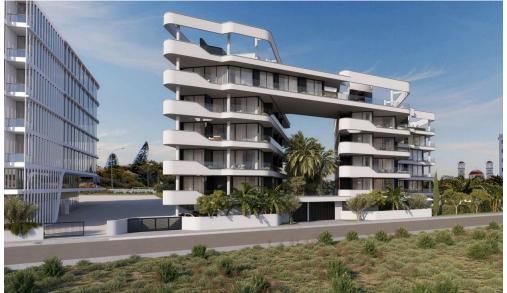

## 3 Bedroom Apartment for Sale in Germasogeia, Limassol District

The project will consist of 3 – 4 residential blocks of apartments, an office building and a club house in 7784 m2 of landscaped territory. Each residential block consisting of 1-2 and 3-bedroom spacious apartments and 3-bedroom penthouses.

Also included within the complex: spa and fitness facilities, restaurant, cafe, pharmacy, bakery, mini market, covered parking, several common swimming pools, children's playground.

One of the most prestigious areas of Limassol. You get a developed infrastructure of shops and pharmacies, bars and sushi bars, restaurants and nightclubs. There are also several sailing centers and five-star diving centers within proximity. Pota...