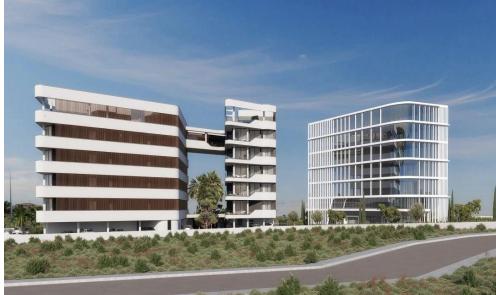

## 3 Bedroom Apartment for Sale in Germasogeia, Limassol District

The project will consist of 3 – 4 residential blocks of apartments, an office building and a club house in 7784 m2 of landscaped territory. Each residential block consisting of 1-2 and 3-bedroom spacious apartments and 3-bedroom penthouses.

Also included within the complex: spa and fitness facilities, restaurant, cafe, pharmacy, bakery, mini market, covered parking, several common swimming pools, children's playground.

One of the most prestigious areas of Limassol. You get a developed infrastructure of shops and pharmacies, bars and sushi bars, restaurants and nightclubs. There are also several sailing centers and five-star diving centers within proximity. Pota...