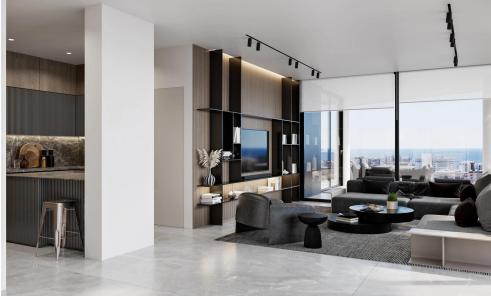

## 3 Bedroom Apartment for Sale in Germasogeia, Limassol District

The project will consist of 3 – 4 residential blocks of apartments, an office building and a club house in 7784 m2 of landscaped territory. Each residential block consisting of 1-2 and 3-bedroom spacious apartments and 3-bedroom penthouses.

Also included within the complex: spa and fitness facilities, restaurant, cafe, pharmacy, bakery, mini market, covered parking, several common swimming pools, children's playground.

One of the most prestigious areas of Limassol. You get a developed infrastructure of shops and pharmacies, bars and sushi bars, restaurants and nightclubs. There are also several sailing centers and five-star diving centers within proximity. Pota...