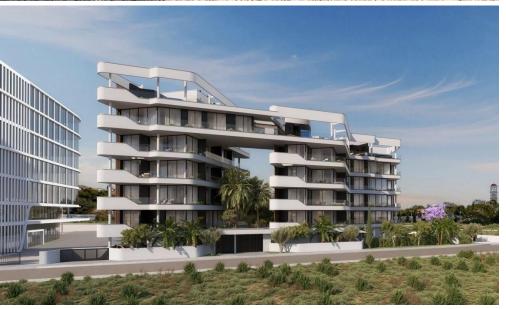

## 3 Bedroom Apartment for Sale in Germasogeia, Limassol District

The project will consist of 3 – 4 residential blocks of apartments, an office building and a club house in 7784 m2 of landscaped territory. Each residential block consisting of 1-2 and 3-bedroom spacious apartments and 3-bedroom penthouses.

Also included within the complex: spa and fitness facilities, restaurant, cafe, pharmacy, bakery, mini market, covered parking, several common swimming pools, children's playground.

One of the most prestigious areas of Limassol. You get a developed infrastructure of shops and pharmacies, bars and sushi bars, restaurants and nightclubs. There are also several sailing centers and five-star diving centers within proximity. Pota...