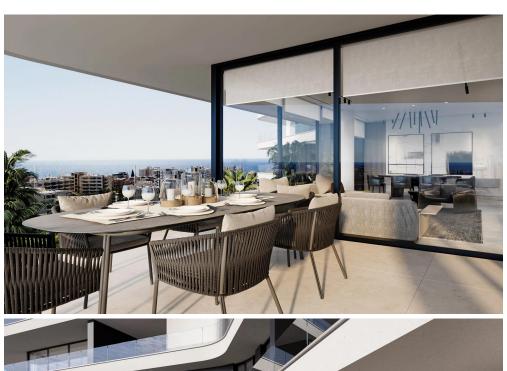

Also included within the complex: spa and fitness facilities, restaurant, cafe, pharmacy, bakery, mini market, covered parking, several common swimming pools, children's playground.

One of the most prestigious areas of Limassol. You get a developed infrastructure of shops and pharmacies, bars and sushi bars, restaurants and nightclubs. There are also several sailing centers and five-star diving centers within proximity. Pota...