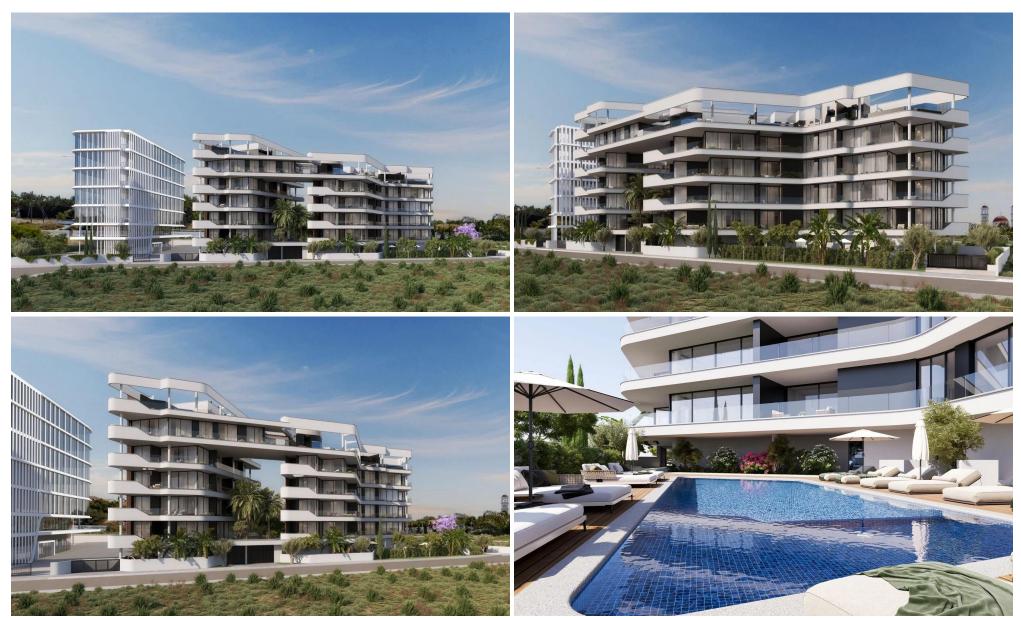

## 3 Bedroom Apartment for Sale in Germasogeia, Limassol District

The project will consist of 3 – 4 residential blocks of apartments, an office building and a club house in 7784 m2 of landscaped territory. Each residential block consisting of 1-2 and 3-bedroom spacious apartments and 3-bedroom penthouses.

Also included within the complex: spa and fitness facilities, restaurant, cafe, pharmacy, bakery, mini market, covered parking, several common swimming pools, children's playground.

One of the most prestigious areas of Limassol. You get a developed infrastructure of shops and pharmacies, bars and sushi bars, restaurants and nightclubs. There are also several sailing centers and five-star diving centers within proximity. Pota...