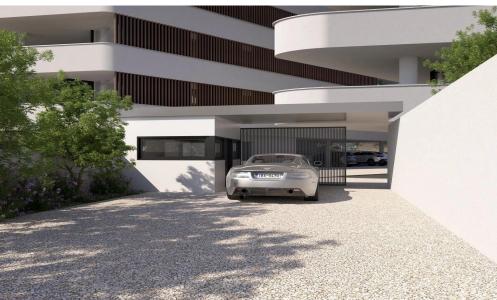

## 3 Bedroom Apartment for Sale in Germasogeia, Limassol District

The project will consist of 3 – 4 residential blocks of apartments, an office building and a club house in 7784 m2 of landscaped territory. Each residential block consisting of 1-2 and 3-bedroom spacious apartments and 3-bedroom penthouses.

Also included within the complex: spa and fitness facilities, restaurant, cafe, pharmacy, bakery, mini market, covered parking, several common swimming pools, children's playground.

One of the most prestigious areas of Limassol. You get a developed infrastructure of shops and pharmacies, bars and sushi bars, restaurants and nightclubs. There are also several sailing centers and five-star diving centers within proximity. Pota...

| Property Info          |     | Plot / Area I   | nfo                         | <b>Additional info</b> |                                |  |
|------------------------|-----|-----------------|-----------------------------|------------------------|--------------------------------|--|
| Covered Area           | 163 |                 |                             | , , , , ,              | 1228                           |  |
| Covered Veranda        | 47  | Pool<br>Parking | Common, Yes<br>Covered, Yes |                        | Apartment Under Construction 3 |  |
| Floor Number           | 4   |                 |                             |                        |                                |  |
| Total Number of Floors | 4   |                 |                             |                        |                                |  |
| Energy Efficiency      | A   |                 |                             |                        |                                |  |