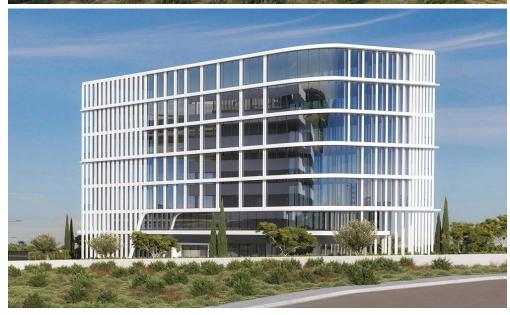

## 3 Bedroom Apartment for Sale in Germasogeia, Limassol District

The project will consist of 3 – 4 residential blocks of apartments, an office building and a club house in 7784 m2 of landscaped territory. Each residential block consisting of 1-2 and 3-bedroom spacious apartments and 3-bedroom penthouses.

Also included within the complex: spa and fitness facilities, restaurant, cafe, pharmacy, bakery, mini market, covered parking, several common swimming pools, children's playground.

One of the most prestigious areas of Limassol. You get a developed infrastructure of shops and pharmacies, bars and sushi bars, restaurants and nightclubs. There are also several sailing centers and five-star diving centers within proximity. Pota...