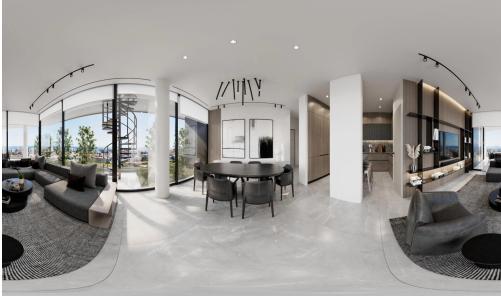

## 3 Bedroom Apartment for Sale in Germasogeia, Limassol District

The project will consist of 3 – 4 residential blocks of apartments, an office building and a club house in 7784 m2 of landscaped territory. Each residential block consisting of 1-2 and 3-bedroom spacious apartments and 3-bedroom penthouses.

Also included within the complex: spa and fitness facilities, restaurant, cafe, pharmacy, bakery, mini market, covered parking, several common swimming pools, children's playground.

One of the most prestigious areas of Limassol. You get a developed infrastructure of shops and pharmacies, bars and sushi bars, restaurants and nightclubs. There are also several sailing centers and five-star diving centers within proximity. Pota...