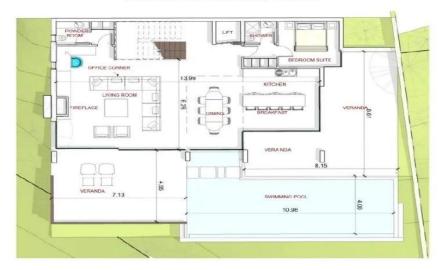

duced to 5% for the first 150sq.m. of the property.

|  | Evaluded | Title transfer fee | ~€76 240 <b>.</b> 00 | Common avnances | Nama |
|--|----------|--------------------|----------------------|-----------------|------|
|  | Excluded | Price per SOM      | €6 423.00/m²         | Common expenses | None |

## **Representative: RealDeal Estates**

| Registration number | 1311  | Email      | info@realdeal.cy                          |
|---------------------|-------|------------|-------------------------------------------|
| License number      | 347/E | Legal name | Esperia Estates (Limassol-Paphos) Limited |

Phone: **+35725255505**, **+35794001333** 

# **Price change history**

€1 991 000 on Apr 8, 2025













### PRELIMINARY LOWER GROUND FLOOR





#### PRELIMINARY GROUND FLOOR



#### PRELIMINARY FIRST FLOOR