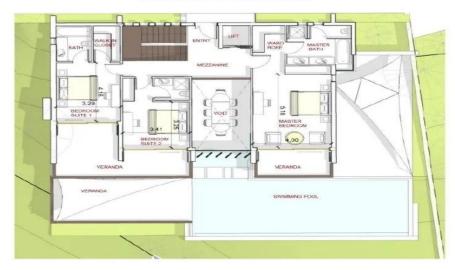

m. of the property.

|  | Evaluded | Title transfer fee | ~€76 240 <b>.</b> 00 | Common avnances | Nama |
|--|----------|--------------------|----------------------|-----------------|------|
|  | Excluded | Price per SOM      | €6 423.00/m²         | Common expenses | None |

## **Representative: RealDeal Estates**

| Registration number | 1311  | Email      | info@realdeal.cy                          |
|---------------------|-------|------------|-------------------------------------------|
| License number      | 347/E | Legal name | Esperia Estates (Limassol-Paphos) Limited |

Phone: **+35725255505**, **+35794001333** 

# **Price change history**

€1 991 000 on Apr 8, 2025













### PRELIMINARY LOWER GROUND FLOOR





#### PRELIMINARY GROUND FLOOR



#### PRELIMINARY FIRST FLOOR