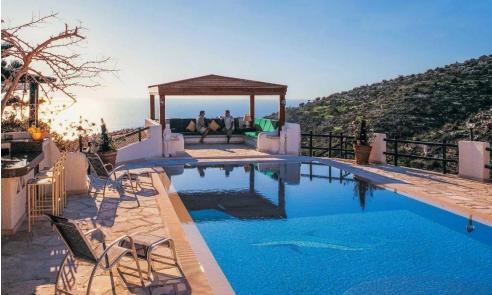

Blending seamlessly with its village setting, the villa features spacious open-plan interiors and timeless architectural details. Natural Cypriot stone clads the exterior, while wooden pergolas provide shade to sun-drenched terraces. Outdoor living is enhanced with a private swimm...