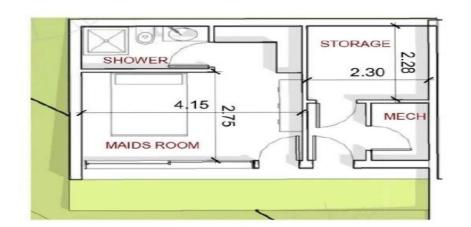

se of property, you can have VAT reduced to 5% for the first 150sq.m. of the property.

|  | Evaluded | Title transfer fee | ~€76 240 <b>.</b> 00 | Common avnances | Nama |
|--|----------|--------------------|----------------------|-----------------|------|
|  | Excluded | Price per SOM      | €6 423.00/m²         | Common expenses | None |

## **Representative: RealDeal Estates**

| Registration number | 1311  | Email      | info@realdeal.cy                          |
|---------------------|-------|------------|-------------------------------------------|
| License number      | 347/E | Legal name | Esperia Estates (Limassol-Paphos) Limited |

Phone: **+35725255505**, **+35794001333** 

# **Price change history**

€1 991 000 on Apr 8, 2025













### PRELIMINARY LOWER GROUND FLOOR





#### PRELIMINARY GROUND FLOOR



#### PRELIMINARY FIRST FLOOR