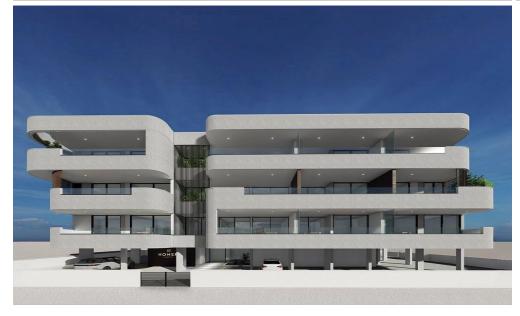

## 2 Bedroom Apartment for Sale in Larnaca - Agios Nikolaos, Limassol District

Introducing a new modern residential building, perfectly situated in the heart of Limassol. This contemporary building features three elegant floors, where you can choose one of the 18 luxurious apartments designed to provide the utmost comfort and style. A variety of layouts, multifunctional space, cozy interiors, high-quality finishing and many amenities to meet your demands. Each apartment is crafted with meticulous attention to detail, ensuring a blend of contemporary design and functionality.

The excellent location of a new complex provides walking distance to shopping centers, trendy cafes and gourmet restaurants, schools and city attractions, making it an ideal choice for ...

| Property Info                   |     | Plot / Area Info | Additional info  |                    |
|---------------------------------|-----|------------------|------------------|--------------------|
| Covered Area                    | 103 |                  | Reference Number | 1259               |
| Covered Veranda                 | 23  |                  |                  |                    |
| Floor Number                    | 2   |                  | Property type    | Apartment          |
| Total Number of Floors <b>3</b> |     |                  | Condition        | Under Construction |
| <b>Energy Efficiency</b>        | Α   |                  | Bathrooms        | 2                  |