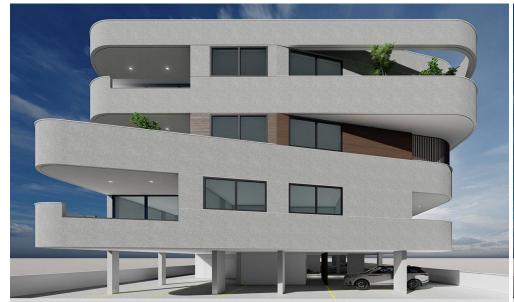

## 2 Bedroom Apartment for Sale in Larnaca - Agios Nikolaos, Limassol District

Introducing a new modern residential building, perfectly situated in the heart of Limassol. This contemporary building features three elegant floors, where you can choose one of the 18 luxurious apartments designed to provide the utmost comfort and style. A variety of layouts, multifunctional space, cozy interiors, high-quality finishing and many amenities to meet your demands. Each apartment is crafted with meticulous attention to detail, ensuring a blend of contemporary design and functionality.

The excellent location of a new complex provides walking distance to shopping centers, trendy cafes and gourmet restaurants, schools and city attractions, making it an ideal choice for ...

| Property Info                   |     | Plot / Area Info | Additional info  |                    |
|---------------------------------|-----|------------------|------------------|--------------------|
| Covered Area                    | 103 |                  | Reference Number | 1259               |
| Covered Veranda                 | 23  |                  |                  |                    |
| Floor Number                    | 2   |                  | Property type    | Apartment          |
| Total Number of Floors <b>3</b> |     |                  | Condition        | Under Construction |
| <b>Energy Efficiency</b>        | Α   |                  | Bathrooms        | 2                  |