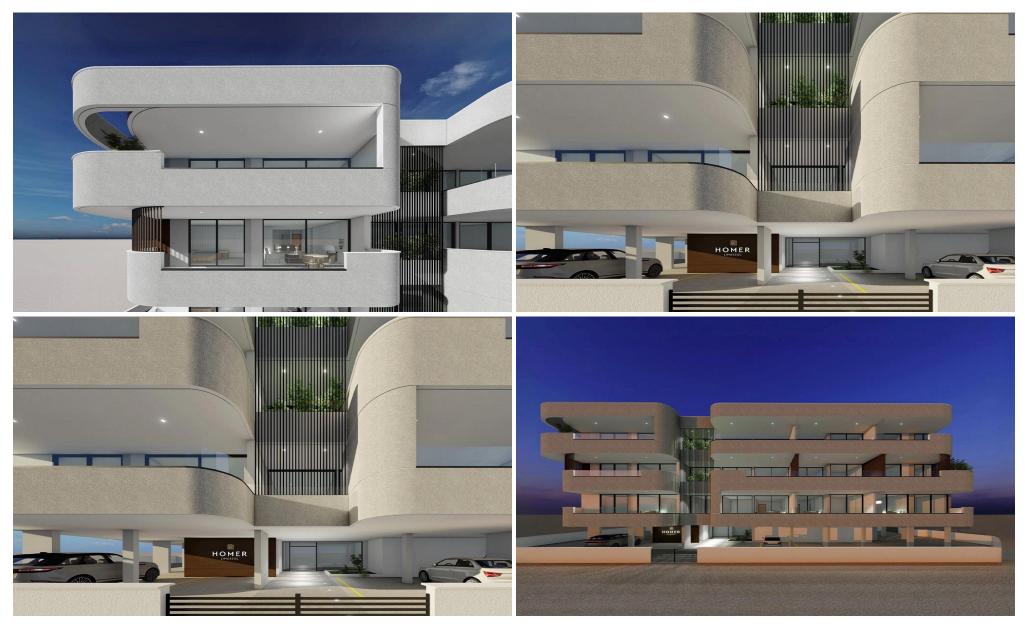

## 2 Bedroom Apartment for Sale in Larnaca - Agios Nikolaos, Limassol District

Introducing a new modern residential building, perfectly situated in the heart of Limassol. This contemporary building features three elegant floors, where you can choose one of the 18 luxurious apartments designed to provide the utmost comfort and style. A variety of layouts, multifunctional space, cozy interiors, high-quality finishing and many amenities to meet your demands. Each apartment is crafted with meticulous attention to detail, ensuring a blend of contemporary design and functionality.

The excellent location of a new complex provides walking distance to shopping centers, trendy cafes and gourmet restaurants, schools and city attractions, making it an ideal choice for ...

| Property Info                   |     | Plot / Area Info | Additional info  |                    |
|---------------------------------|-----|------------------|------------------|--------------------|
| Covered Area                    | 103 |                  | Reference Number | 1259               |
| Covered Veranda                 | 23  |                  |                  |                    |
| Floor Number                    | 2   |                  | Property type    | Apartment          |
| Total Number of Floors <b>3</b> |     |                  | Condition        | Under Construction |
| <b>Energy Efficiency</b>        | Α   |                  | Bathrooms        | 2                  |