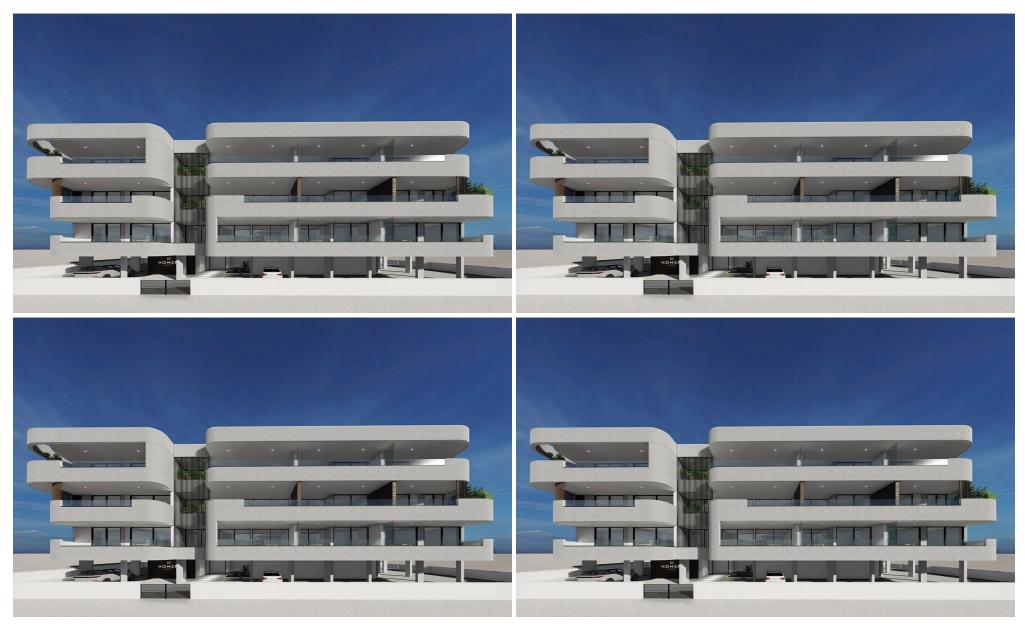

## 2 Bedroom Apartment for Sale in Larnaca - Agios Nikolaos, Limassol District

Introducing a new modern residential building, perfectly situated in the heart of Limassol. This contemporary building features three elegant floors, where you can choose one of the 18 luxurious apartments designed to provide the utmost comfort and style. A variety of layouts, multifunctional space, cozy interiors, high-quality finishing and many amenities to meet your demands. Each apartment is crafted with meticulous attention to detail, ensuring a blend of contemporary design and functionality.

The excellent location of a new complex provides walking distance to shopping centers, trendy cafes and gourmet restaurants, schools and city attractions, making it an ideal choice for ...

| Property Info                   |     | Plot / Area Info | Additional info  |                    |
|---------------------------------|-----|------------------|------------------|--------------------|
| Covered Area                    | 103 |                  | Reference Number | 1259               |
| Covered Veranda                 | 23  |                  |                  |                    |
| Floor Number                    | 2   |                  | Property type    | Apartment          |
| Total Number of Floors <b>3</b> |     |                  | Condition        | Under Construction |
| <b>Energy Efficiency</b>        | Α   |                  | Bathrooms        | 2                  |