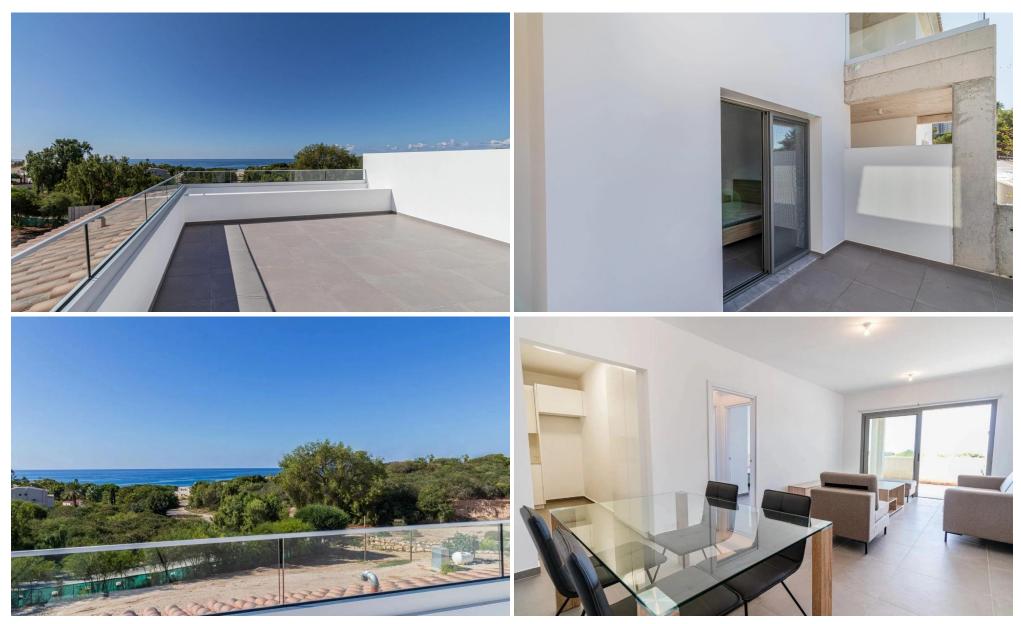

## 2 Bedroom Apartment for Sale in Pegeia, Paphos District

Apartment No. 001 is located within the residential complex, nestled on the outskirts of Paphos Town in the enchanting Coral Bay.

The residential development, nestled on the outskirts of Paphos Town in the enchanting Coral Bay, offers a lifestyle of unparalleled sophistication and contemporary elegance. Meticulously designed with a keen eye for detail, these residences stand as a testament to architectural finesse, blending modern aesthetics with the warmth of a Mediterranean atmosphere. The development provides easy access to the crystal-clear waters of the sea, inviting residents to embrace a coastal living experience enriched by the beauty of the surrounding landscape.