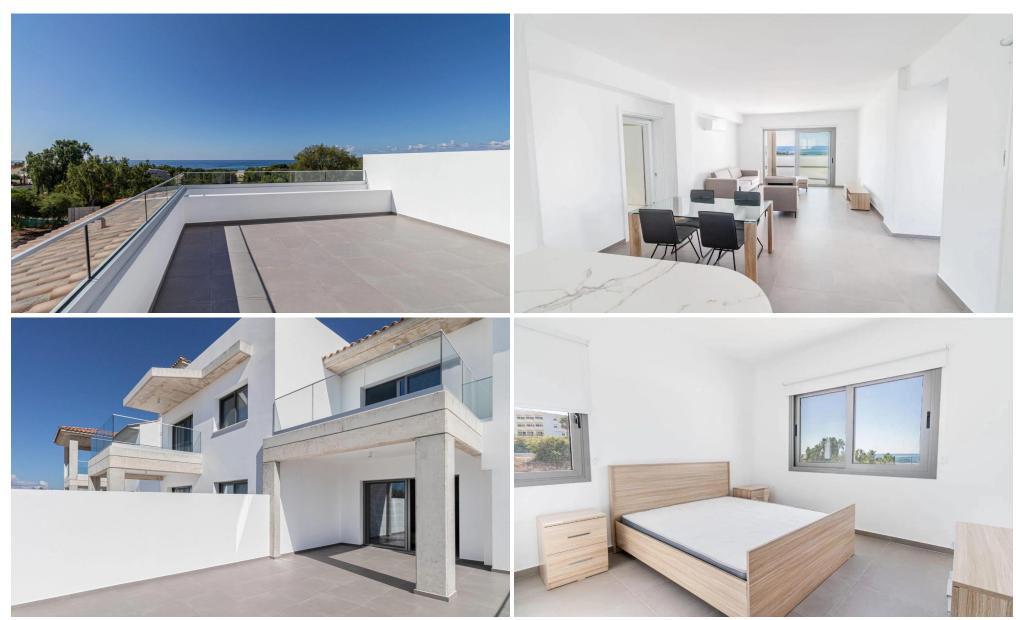

## 2 Bedroom Apartment for Sale in Pegeia, Paphos District

Apartment No. 001 is located within the residential complex, nestled on the outskirts of Paphos Town in the enchanting Coral Bay.

The residential development, nestled on the outskirts of Paphos Town in the enchanting Coral Bay, offers a lifestyle of unparalleled sophistication and contemporary elegance. Meticulously designed with a keen eye for detail, these residences stand as a testament to architectural finesse, blending modern aesthetics with the warmth of a Mediterranean atmosphere. The development provides easy access to the crystal-clear waters of the sea, inviting residents to embrace a coastal living experience enriched by the beauty of the surrounding landscape.