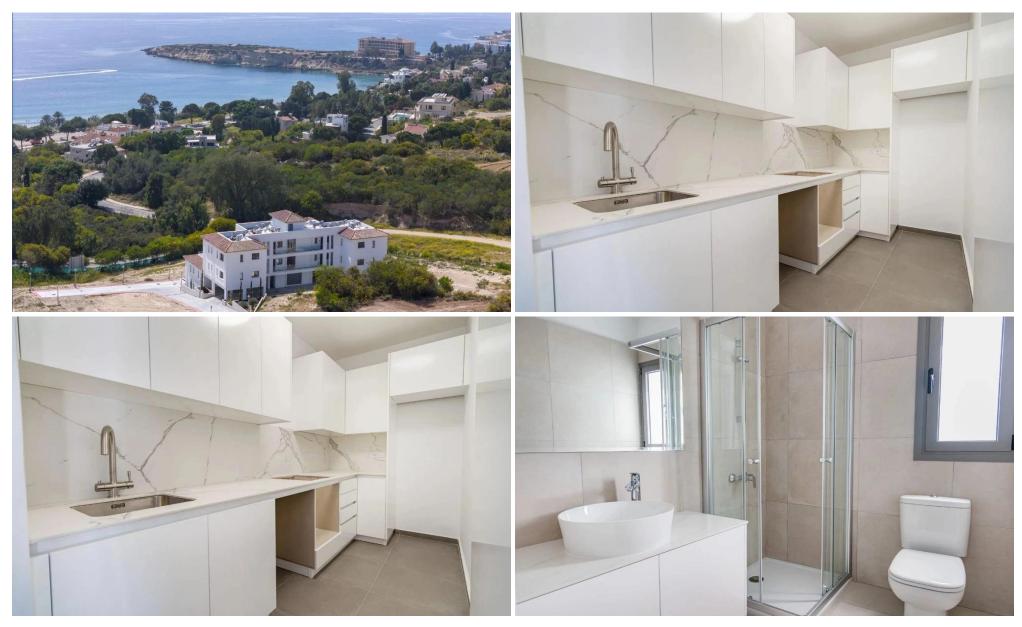

## 2 Bedroom Apartment for Sale in Pegeia, Paphos District

Apartment No. 001 is located within the residential complex, nestled on the outskirts of Paphos Town in the enchanting Coral Bay.

The residential development, nestled on the outskirts of Paphos Town in the enchanting Coral Bay, offers a lifestyle of unparalleled sophistication and contemporary elegance. Meticulously designed with a keen eye for detail, these residences stand as a testament to architectural finesse, blending modern aesthetics with the warmth of a Mediterranean atmosphere. The development provides easy access to the crystal-clear waters of the sea, inviting residents to embrace a coastal living experience enriched by the beauty of the surrounding landscape.

T...

| Property Info                   | Plot / Area Info |      | Additional info |                  |                  |
|---------------------------------|------------------|------|-----------------|------------------|------------------|
|                                 |                  |      |                 | Reference Number | 1264             |
| Covered Area<br>Covered Veranda | 98<br>11         | Pool | Common, Yes     | Property type    | <b>Apartment</b> |
|                                 |                  |      |                 | Bathrooms        | 2                |
|                                 |                  |      |                 | View             | Sea view         |