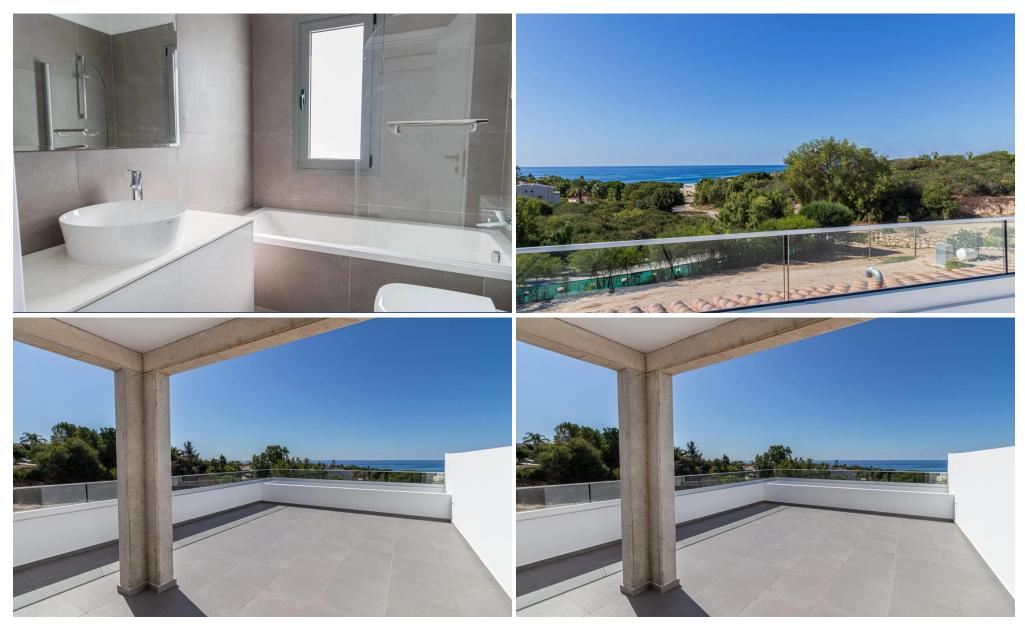

## 2 Bedroom Apartment for Sale in Pegeia, Paphos District

Apartment No. 001 is located within the residential complex, nestled on the outskirts of Paphos Town in the enchanting Coral Bay.

The residential development, nestled on the outskirts of Paphos Town in the enchanting Coral Bay, offers a lifestyle of unparalleled sophistication and contemporary elegance. Meticulously designed with a keen eye for detail, these residences stand as a testament to architectural finesse, blending modern aesthetics with the warmth of a Mediterranean atmosphere. The development provides easy access to the crystal-clear waters of the sea, inviting residents to embrace a coastal living experience enriched by the beauty of the surrounding landscape.

T...

| Property Info                   | Plot / Area Info |      | Additional info |                  |                  |
|---------------------------------|------------------|------|-----------------|------------------|------------------|
|                                 |                  |      |                 | Reference Number | 1264             |
| Covered Area<br>Covered Veranda | 98<br>11         | Pool | Common, Yes     | Property type    | <b>Apartment</b> |
|                                 |                  |      |                 | Bathrooms        | 2                |
|                                 |                  |      |                 | View             | Sea view         |