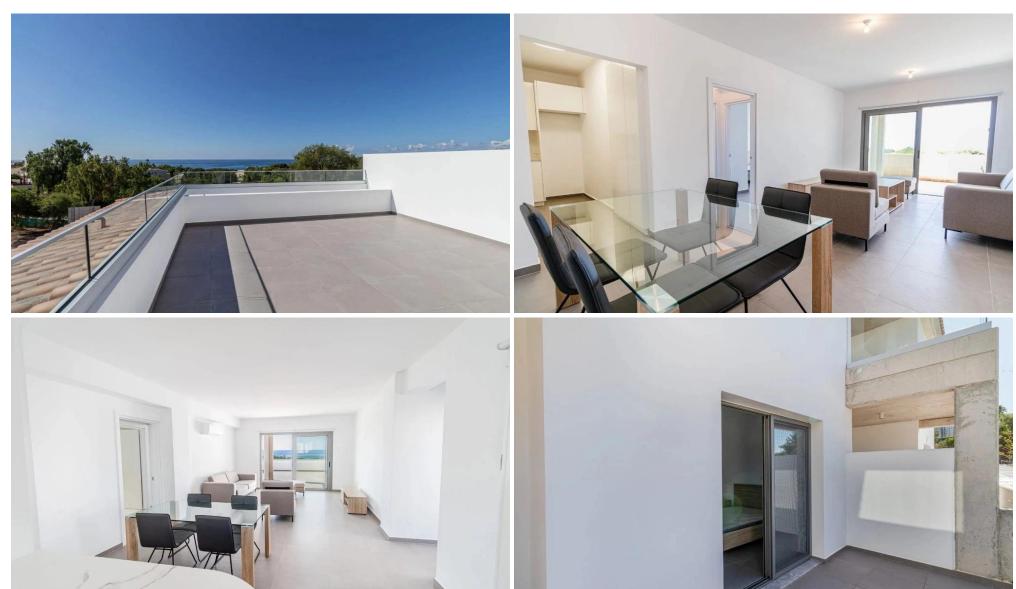

## 2 Bedroom Apartment for Sale in Pegeia, Paphos District

Apartment No. 001 is located within the residential complex, nestled on the outskirts of Paphos Town in the enchanting Coral Bay.

The residential development, nestled on the outskirts of Paphos Town in the enchanting Coral Bay, offers a lifestyle of unparalleled sophistication and contemporary elegance. Meticulously designed with a keen eye for detail, these residences stand as a testament to architectural finesse, blending modern aesthetics with the warmth of a Mediterranean atmosphere. The development provides easy access to the crystal-clear waters of the sea, inviting residents to embrace a coastal living experience enriched by the beauty of the surrounding landscape.

T...

| Property Info                   | Plot / Area Info |      | Additional info |                  |                  |
|---------------------------------|------------------|------|-----------------|------------------|------------------|
|                                 |                  |      |                 | Reference Number | 1264             |
| Covered Area<br>Covered Veranda | 98<br>11         | Pool | Common, Yes     | Property type    | <b>Apartment</b> |
|                                 |                  |      |                 | Bathrooms        | 2                |
|                                 |                  |      |                 | View             | Sea view         |