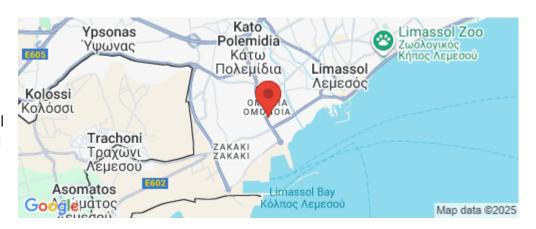

| Amenities | Location                     |                         |
|-----------|------------------------------|-------------------------|
|           | Location: Limassol - Omonoia | Region: <b>Limassol</b> |

Coordinates: **34.666093632827** / **33.015605814365** 

Parking

Price: €270 000 + VAT

VAT for this property is €13,500 or €51,300. VAT usually is 19%. If it is your first purchase of property, you can have VAT reduced to 5% for the first 150sq.m. of the property.