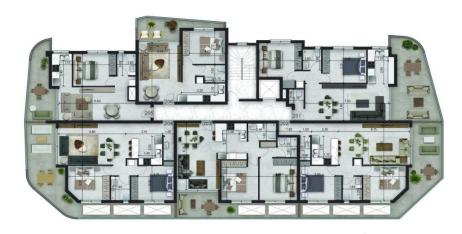

The building consists of just 18 luxurious apartments giving thus to the residents the feeling of security and privacy. In specific it consists of 6 one ...

| Property Info          |    | Plot / Area I | nfo          | Additional info  |                           |
|------------------------|----|---------------|--------------|------------------|---------------------------|
| Covered Area           | 98 |               |              | Reference Number | 1270                      |
| Covered Veranda        | 23 |               |              | Reference Number | 1270                      |
|                        | 2  | Darking       | Cavered Vec  | Property type    | Apartment                 |
| Floor Number           | 2  | Parking       | Covered, Yes | Condition        | <b>Under Construction</b> |
| Total Number of Floors | 3  |               |              |                  | -                         |
| Energy Efficiency      | Α  |               |              | Bathrooms        | 2                         |