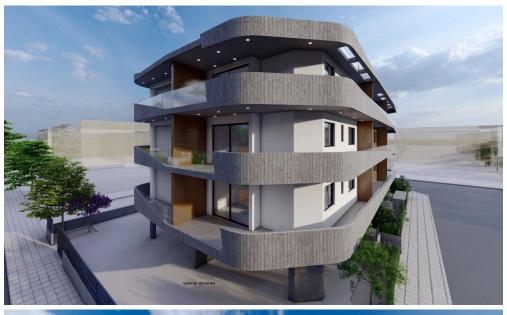

## 2 Bedroom Apartment for Sale in Limassol - Omonoia

This is a luxurious building situated at the heart of Limassol. Its modern architecture and design attracts clients for both investment and private residence. It is situated very close to the sea front, near the Limassol Marina, the Land Registry Building and it is only a 10 minute drive from the Limassol Casino and My Mall. Having a breath taking sea view and being a 5 minute drive from the city centre and Anexartisias street with all the restaurants, shops and cafes near by it offers its residents a high level quality of living.

The building consists of just 18 luxurious apartments giving thus to the residents the feeling of security and privacy. In specific it consists of 6 one ...

| Property Info          |    | Plot / Area I | nfo          | Additional info  |                           |
|------------------------|----|---------------|--------------|------------------|---------------------------|
| Covered Area           | 98 |               |              | Reference Number | 1270                      |
| Covered Veranda        | 23 |               |              | Reference Number | 1270                      |
|                        | 2  | Darking       | Cavered Vec  | Property type    | Apartment                 |
| Floor Number           | 2  | Parking       | Covered, Yes | Condition        | <b>Under Construction</b> |
| Total Number of Floors | 3  |               |              |                  | -                         |
| Energy Efficiency      | Α  |               |              | Bathrooms        | 2                         |