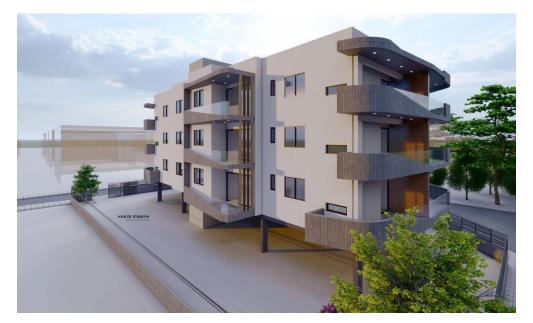

## 2 Bedroom Apartment for Sale in Limassol - Omonoia

This is a luxurious building situated at the heart of Limassol. Its modern architecture and design attracts clients for both investment and private residence. It is situated very close to the sea front, near the Limassol Marina, the Land Registry Building and it is only a 10 minute drive from the Limassol Casino and My Mall. Having a breath taking sea view and being a 5 minute drive from the city centre and Anexartisias street with all the restaurants, shops and cafes near by it offers its residents a high level quality of living.

The building consists of just 18 luxurious apartments giving thus to the residents the feeling of security and privacy. In specific it consists of 6 one ...

| Property Info          |    | Plot / Area I | nfo          | Additional info  |                           |
|------------------------|----|---------------|--------------|------------------|---------------------------|
| Covered Area           | 98 |               |              | Reference Number | 1270                      |
| Covered Veranda        | 23 |               |              | Reference Number | 1270                      |
|                        | 2  | Darking       | Cavered Vec  | Property type    | Apartment                 |
| Floor Number           | 2  | Parking       | Covered, Yes | Condition        | <b>Under Construction</b> |
| Total Number of Floors | 3  |               |              |                  | -                         |
| Energy Efficiency      | Α  |               |              | Bathrooms        | 2                         |