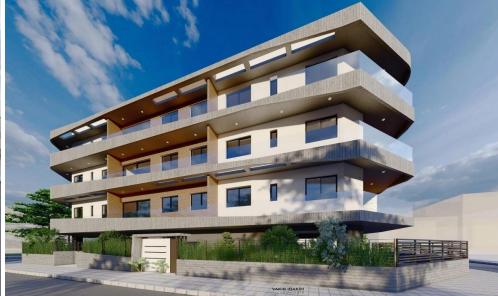

## 2 Bedroom Apartment for Sale in Limassol - Omonoia

This is a luxurious building situated at the heart of Limassol. Its modern architecture and design attracts clients for both investment and private residence. It is situated very close to the sea front, near the Limassol Marina, the Land Registry Building and it is only a 10 minute drive from the Limassol Casino and My Mall. Having a breath taking sea view and being a 5 minute drive from the city centre and Anexartisias street with all the restaurants, shops and cafes near by it offers its residents a high level quality of living.

The building consists of just 18 luxurious apartments giving thus to the residents the feeling of security and privacy. In specific it consists of 6 one ...

| Property Info          |    | Plot / Area I | nfo          | Additional info  |                           |
|------------------------|----|---------------|--------------|------------------|---------------------------|
| Covered Area           | 98 |               |              | Reference Number | 1270                      |
| Covered Veranda        | 23 |               |              | Reference Number | 1270                      |
|                        | 2  | Darking       | Cavered Vec  | Property type    | Apartment                 |
| Floor Number           | 2  | Parking       | Covered, Yes | Condition        | <b>Under Construction</b> |
| Total Number of Floors | 3  |               |              |                  | -                         |
| Energy Efficiency      | Α  |               |              | Bathrooms        | 2                         |