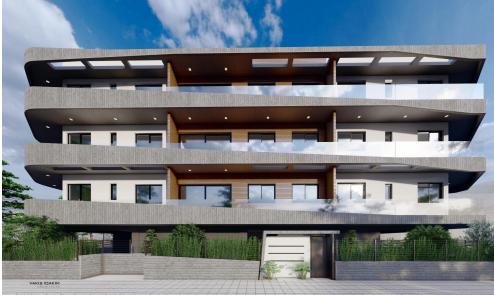

## 2 Bedroom Apartment for Sale in Limassol - Omonoia

This is a luxurious building situated at the heart of Limassol. Its modern architecture and design attracts clients for both investment and private residence. It is situated very close to the sea front, near the Limassol Marina, the Land Registry Building and it is only a 10 minute drive from the Limassol Casino and My Mall. Having a breath taking sea view and being a 5 minute drive from the city centre and Anexartisias street with all the restaurants, shops and cafes near by it offers its residents a high level quality of living.

The building consists of just 18 luxurious apartments giving thus to the residents the feeling of security and privacy. In specific it consists of 6 one ...

| Property Info          |    | Plot / Area I | nfo          | Additional info  |                           |
|------------------------|----|---------------|--------------|------------------|---------------------------|
| Covered Area           | 98 |               |              | Reference Number | 1270                      |
| Covered Veranda        | 23 |               |              | Reference Number | 1270                      |
|                        | 2  | Darking       | Cavered Vec  | Property type    | Apartment                 |
| Floor Number           | 2  | Parking       | Covered, Yes | Condition        | <b>Under Construction</b> |
| Total Number of Floors | 3  |               |              |                  | -                         |
| Energy Efficiency      | Α  |               |              | Bathrooms        | 2                         |