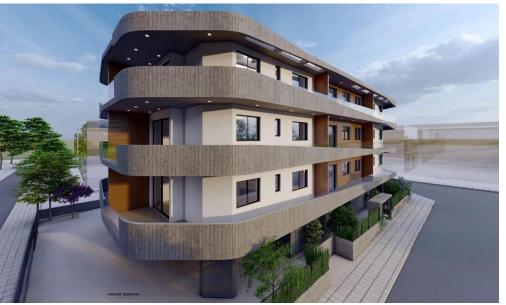

## 2 Bedroom Apartment for Sale in Limassol - Omonoia

This is a luxurious building situated at the heart of Limassol. Its modern architecture and design attracts clients for both investment and private residence. It is situated very close to the sea front, near the Limassol Marina, the Land Registry Building and it is only a 10 minute drive from the Limassol Casino and My Mall. Having a breath taking sea view and being a 5 minute drive from the city centre and Anexartisias street with all the restaurants, shops and cafes near by it offers its residents a high level quality of living.

The building consists of just 18 luxurious apartments giving thus to the residents the feeling of security and privacy. In specific it consists of 6 one ...

| Property Info          |    | Plot / Area I | nfo          | Additional info  |                           |
|------------------------|----|---------------|--------------|------------------|---------------------------|
| Covered Area           | 98 |               |              | Reference Number | 1270                      |
| Covered Veranda        | 23 |               |              | Reference Number | 1270                      |
|                        | 2  | Darking       | Cavered Vec  | Property type    | Apartment                 |
| Floor Number           | 2  | Parking       | Covered, Yes | Condition        | <b>Under Construction</b> |
| Total Number of Floors | 3  |               |              |                  | -                         |
| Energy Efficiency      | Α  |               |              | Bathrooms        | 2                         |