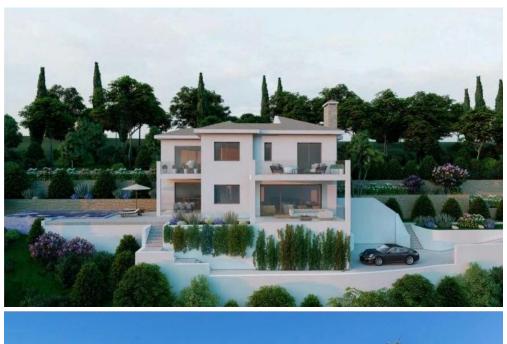

## 2 Bedroom House for Sale in Tala, Paphos District

This project is characterised by its delicate stone arches and superb location with breath taking views of the countryside and Paphos' coastline.

The community's freehold villas can be found within a country club atmosphere for discerning people who want to reap the rewards of Cyprus' Mediterranean lifestyle. This luxury villa project offers the utmost in privacy and style, upon which Cyprus' reputation for high standards is based. This stylish and fashionable villa resort continues to attract elite clients.

Residential development combines location, leisure, luxury with privacy and elegance together, factors that have been of utmost importance in the design and con...

| Property Info          |    | Plot / Area Info          |             | Additional info  |       |
|------------------------|----|---------------------------|-------------|------------------|-------|
| Covered Area           | 95 |                           |             |                  |       |
| Covered Veranda        | 4  | Plot area 260<br>Pool Com | 260         | Reference Number | 1282  |
| Uncovered Veranda      | 24 |                           | Common, Yes | Property type    | House |
| Total Number of Floors | 2  |                           |             | Bathrooms        | 2     |
| Energy Efficiency      | Α  |                           |             |                  |       |