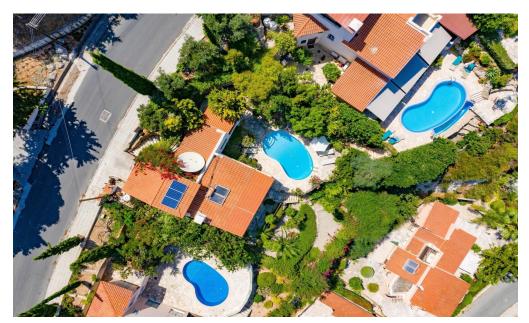

## 2 Bedroom House for Sale in Tala, Paphos District

This project is characterised by its delicate stone arches and superb location with breath taking views of the countryside and Paphos' coastline.

The community's freehold villas can be found within a country club atmosphere for discerning people who want to reap the rewards of Cyprus' Mediterranean lifestyle. This luxury villa project offers the utmost in privacy and style, upon which Cyprus' reputation for high standards is based. This stylish and fashionable villa resort continues to attract elite clients.

Residential development combines location, leisure, luxury with privacy and elegance together, factors that have been of utmost importance in the design and con...

| Property Info          |    | Plot / Area Info          |             | Additional info  |       |
|------------------------|----|---------------------------|-------------|------------------|-------|
| Covered Area           | 95 |                           |             |                  |       |
| Covered Veranda        | 4  | Plot area 260<br>Pool Com | 260         | Reference Number | 1282  |
| Uncovered Veranda      | 24 |                           | Common, Yes | Property type    | House |
| Total Number of Floors | 2  |                           |             | Bathrooms        | 2     |
| Energy Efficiency      | Α  |                           |             |                  |       |