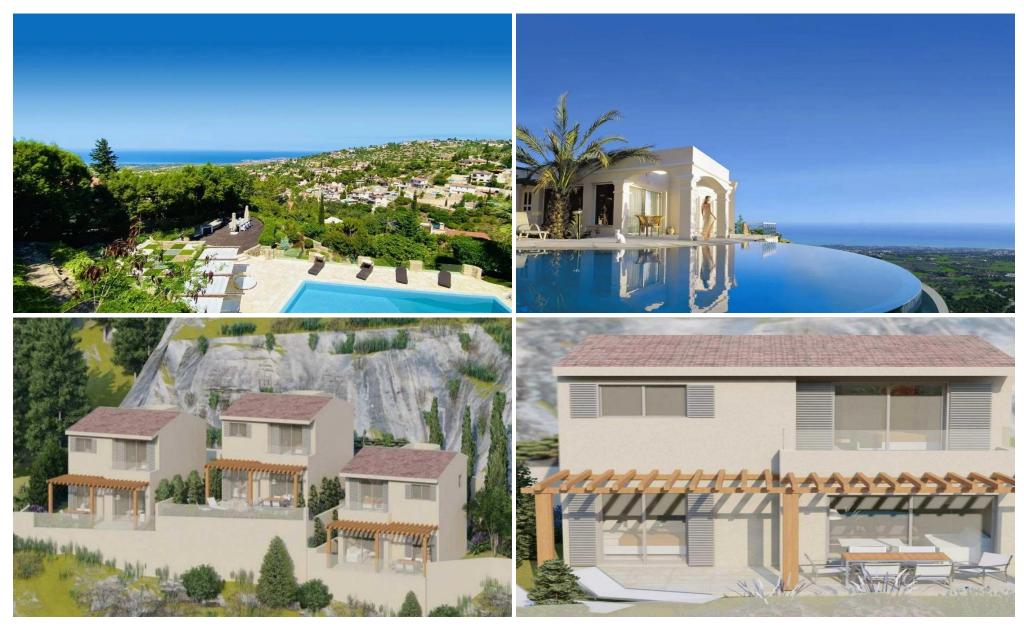

## 2 Bedroom House for Sale in Tala, Paphos District

This project is characterised by its delicate stone arches and superb location with breath taking views of the countryside and Paphos' coastline.

The community's freehold villas can be found within a country club atmosphere for discerning people who want to reap the rewards of Cyprus' Mediterranean lifestyle. This luxury villa project offers the utmost in privacy and style, upon which Cyprus' reputation for high standards is based. This stylish and fashionable villa resort continues to attract elite clients.

Residential development combines location, leisure, luxury with privacy and elegance together, factors that have been of utmost importance in the design and con...

| Property Info          |    | Plot / Area Info          |             | Additional info  |       |
|------------------------|----|---------------------------|-------------|------------------|-------|
| Covered Area           | 95 |                           |             |                  |       |
| Covered Veranda        | 4  | Plot area 260<br>Pool Com | 260         | Reference Number | 1282  |
| Uncovered Veranda      | 24 |                           | Common, Yes | Property type    | House |
| Total Number of Floors | 2  |                           |             | Bathrooms        | 2     |
| Energy Efficiency      | Α  |                           |             |                  |       |