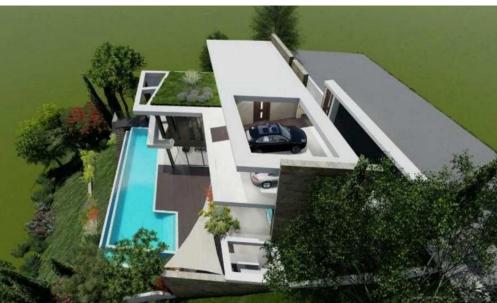

## 2 Bedroom House for Sale in Tala, Paphos District

This project is characterised by its delicate stone arches and superb location with breath taking views of the countryside and Paphos' coastline.

The community's freehold villas can be found within a country club atmosphere for discerning people who want to reap the rewards of Cyprus' Mediterranean lifestyle. This luxury villa project offers the utmost in privacy and style, upon which Cyprus' reputation for high standards is based. This stylish and fashionable villa resort continues to attract elite clients.

Residential development combines location, leisure, luxury with privacy and elegance together, factors that have been of utmost importance in the design and con...

| Property Info          |    | Plot / Area Info          |             | Additional info  |       |
|------------------------|----|---------------------------|-------------|------------------|-------|
| Covered Area           | 95 |                           |             |                  |       |
| Covered Veranda        | 4  | Plot area 260<br>Pool Com | 260         | Reference Number | 1282  |
| Uncovered Veranda      | 24 |                           | Common, Yes | Property type    | House |
| Total Number of Floors | 2  |                           |             | Bathrooms        | 2     |
| Energy Efficiency      | Α  |                           |             |                  |       |