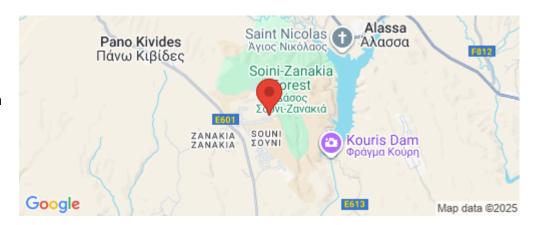

1/4

Amenities Location

**Location:** Souni Region: **Limassol** 

Coordinates: 34.739567112693 / 32.896864414215

Parking

**Price: €680 000 + VAT** 

VAT for this property is €49,867 or €129,200. VAT usually is 19%. If it is your first purchase of property, you can have VAT reduced to 5% for the first 150sq.m. of the property.