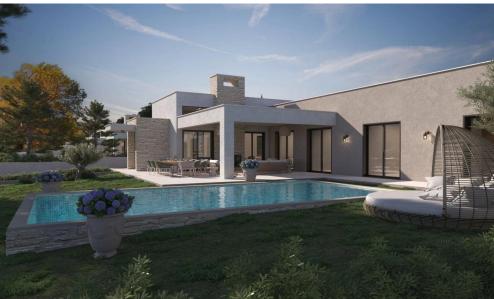

## 4 Bedroom House for Sale in Souni, Limassol District

Introducing a new property project in Souni, a charming village nestled in the hills of Limassol. The Level development will offer a range of modern and spacious homes surrounded by the serene beauty of the Cypriot countryside. Get ready for Level. This upcoming development is sure to attract those looking for private residences and quiet neighbourhoods in a peaceful countryside setting.

The development consists of 7 houses and 9 plots.

- 3 bedrooms + 1 study / bedroom.
- Electrical underfloor central heating.
- Provision for Air Conditioning System with split Units.
- Grade A Energy Efficiency.
- Swimming Pool: Optional.<...

| Property Info                   |           | Plot / Area In    | fo           | <b>Additional info</b>                   |                                     |
|---------------------------------|-----------|-------------------|--------------|------------------------------------------|-------------------------------------|
| Covered Area<br>Covered Veranda | 180<br>30 | Plot area<br>Pool | 765<br>Yes   | Reference Number Property type Condition | 1296<br>House<br>Under Construction |
| Energy Efficiency               | A         | Parking           | Covered, Yes | Bathrooms                                | 2                                   |