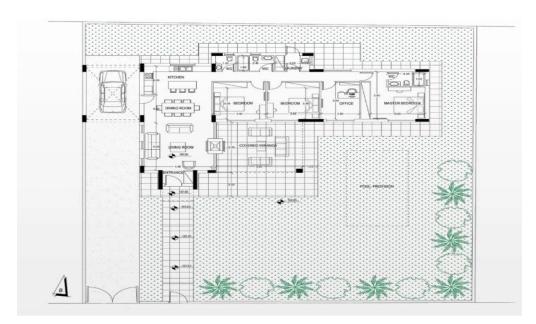

The development consists of 7 houses and 9 plots.

- 3 bedrooms + 1 study / bedroom.
- Electrical underfloor central heating.
- Provision for Air Conditioning System with split Units.
- Grade A Energy Efficiency.
- Swimming Pool: Optional.<...

| Property Info                   |           | Plot / Area In    | fo           | <b>Additional info</b>                   |                                     |
|---------------------------------|-----------|-------------------|--------------|------------------------------------------|-------------------------------------|
| Covered Area<br>Covered Veranda | 180<br>30 | Plot area<br>Pool | 765<br>Yes   | Reference Number Property type Condition | 1296<br>House<br>Under Construction |
| Energy Efficiency               | A         | Parking           | Covered, Yes | Bathrooms                                | 2                                   |