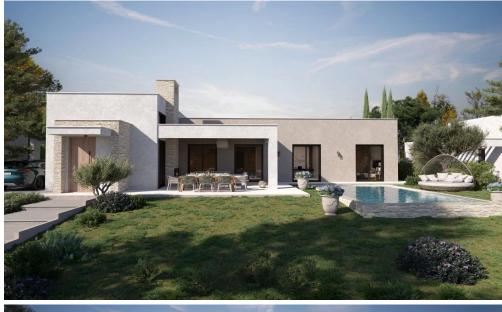

## 4 Bedroom House for Sale in Souni, Limassol District

Introducing a new property project in Souni, a charming village nestled in the hills of Limassol. The Level development will offer a range of modern and spacious homes surrounded by the serene beauty of the Cypriot countryside. Get ready for Level. This upcoming development is sure to attract those looking for private residences and quiet neighbourhoods in a peaceful countryside setting.

The development consists of 7 houses and 9 plots.

- 3 bedrooms + 1 study / bedroom.
- Electrical underfloor central heating.
- Provision for Air Conditioning System with split Units.
- Grade A Energy Efficiency.
- Swimming Pool: Optional.<...

| Property Info                   |           | Plot / Area In    | fo           | <b>Additional info</b>                   |                                     |
|---------------------------------|-----------|-------------------|--------------|------------------------------------------|-------------------------------------|
| Covered Area<br>Covered Veranda | 180<br>30 | Plot area<br>Pool | 765<br>Yes   | Reference Number Property type Condition | 1296<br>House<br>Under Construction |
| Energy Efficiency               | A         | Parking           | Covered, Yes | Bathrooms                                | 2                                   |