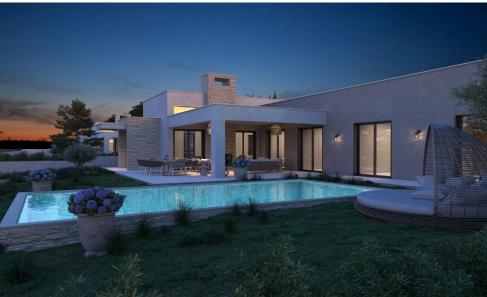

## 4 Bedroom House for Sale in Souni, Limassol District

Introducing a new property project in Souni, a charming village nestled in the hills of Limassol. The Level development will offer a range of modern and spacious homes surrounded by the serene beauty of the Cypriot countryside. Get ready for Level. This upcoming development is sure to attract those looking for private residences and quiet neighbourhoods in a peaceful countryside setting.

The development consists of 7 houses and 9 plots.

- 3 bedrooms + 1 study / bedroom.
- Electrical underfloor central heating.
- Provision for Air Conditioning System with split Units.
- Grade A Energy Efficiency.
- Swimming Pool: Optional.<...

| Property Info                   |           | Plot / Area In    | fo           | <b>Additional info</b>                   |                                     |
|---------------------------------|-----------|-------------------|--------------|------------------------------------------|-------------------------------------|
| Covered Area<br>Covered Veranda | 180<br>30 | Plot area<br>Pool | 765<br>Yes   | Reference Number Property type Condition | 1296<br>House<br>Under Construction |
| Energy Efficiency               | A         | Parking           | Covered, Yes | Bathrooms                                | 2                                   |