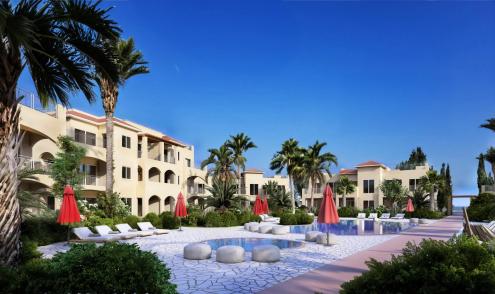

Residents enjoy access to two communal swimming pools — one of which is heated during the winter — set among beautifully landscaped gardens. A private clubhouse further enhances the lifestyle offering, providing an exclusive space for relaxation and social gatherings.

The apartment showcases traditional architectural elements with carefully selected finishes and fixture...

| Property Info          |                         | Plot / Area Info |                               | Additional info            |                              |
|------------------------|-------------------------|------------------|-------------------------------|----------------------------|------------------------------|
| Covered Area           | 92                      |                  |                               |                            |                              |
| Covered Veranda        | 20                      |                  |                               | Reference Number           | 1309                         |
| Floor Number           | 1                       | Pool             | Common, Yes<br>Uncovered, Yes | Property type<br>Condition | Apartment Under Construction |
| Total Number of Floors | 2                       |                  |                               |                            |                              |
| Energy Efficiency      | A                       | Parking          |                               |                            |                              |
| Heating                | Underfloor Heating, Yes |                  |                               | Bathrooms                  | 2                            |
| Air Conditioning       | All rooms, Yes          |                  |                               |                            |                              |