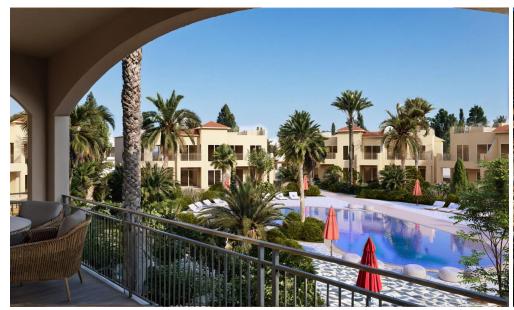

Residents enjoy access to two communal swimming pools — one of which is heated during the winter — set among beautifully landscaped gardens. A private clubhouse further enhances the lifestyle offering, providing an exclusive space for relaxation and social gatherings.

The apartment showcases traditional architectural elements with carefully selected finishes and fixture...

| Property Info          |                         | Plot / Area Info |                               | Additional info            |                              |
|------------------------|-------------------------|------------------|-------------------------------|----------------------------|------------------------------|
| Covered Area           | 92                      |                  |                               |                            |                              |
| Covered Veranda        | 20                      |                  |                               | Reference Number           | 1309                         |
| Floor Number           | 1                       | Pool             | Common, Yes<br>Uncovered, Yes | Property type<br>Condition | Apartment Under Construction |
| Total Number of Floors | 2                       |                  |                               |                            |                              |
| Energy Efficiency      | A                       | Parking          |                               |                            |                              |
| Heating                | Underfloor Heating, Yes |                  |                               | Bathrooms                  | 2                            |
| Air Conditioning       | All rooms, Yes          |                  |                               |                            |                              |