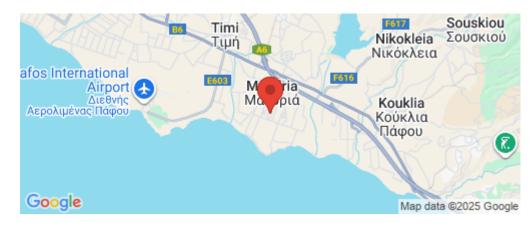

Amenities Location

**Location:** Mandria Region: **Paphos** 

Coordinates: **34.709435884477** / **32.531740910143** 

Price: €288 000 + VAT

VAT for this property is €14,400 or €54,720. VAT usually is 19%. If it is your first purchase of property, you can have VAT reduced to 5% for the first 150sq.m. of the property.