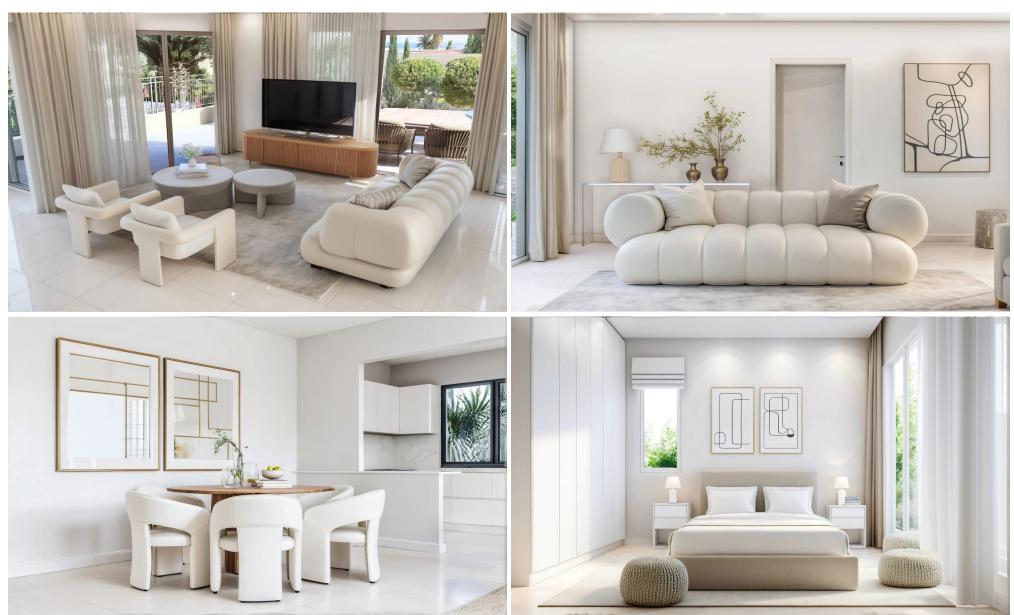

The apartment showcases traditional architectural elements with carefully selected finishes and fixture...

| Property Info          |                         | Plot / Area Info |                               | Additional info            |                              |
|------------------------|-------------------------|------------------|-------------------------------|----------------------------|------------------------------|
| Covered Area           | 92                      |                  |                               |                            |                              |
| Covered Veranda        | 20                      |                  |                               | Reference Number           | 1309                         |
| Floor Number           | 1                       | Pool             | Common, Yes<br>Uncovered, Yes | Property type<br>Condition | Apartment Under Construction |
| Total Number of Floors | 2                       |                  |                               |                            |                              |
| Energy Efficiency      | A                       | Parking          |                               |                            |                              |
| Heating                | Underfloor Heating, Yes |                  |                               | Bathrooms                  | 2                            |
| Air Conditioning       | All rooms, Yes          |                  |                               |                            |                              |