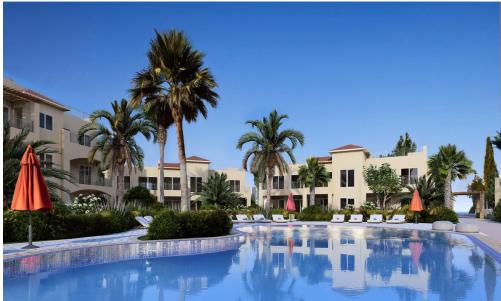

Residents enjoy access to two communal swimming pools — one of which is heated during the winter — set among beautifully landscaped gardens. A private clubhouse further enhances the lifestyle offering, providing an exclusive space for relaxation and social gatherings.

The apartment showcases traditional architectural elements with carefully selected finishes and fixture...

| Property Info          |                         | Plot / Area Info |                               | Additional info            |                              |
|------------------------|-------------------------|------------------|-------------------------------|----------------------------|------------------------------|
| Covered Area           | 92                      |                  |                               |                            |                              |
| Covered Veranda        | 20                      |                  |                               | Reference Number           | 1309                         |
| Floor Number           | 1                       | Pool             | Common, Yes<br>Uncovered, Yes | Property type<br>Condition | Apartment Under Construction |
| Total Number of Floors | 2                       |                  |                               |                            |                              |
| Energy Efficiency      | A                       | Parking          |                               |                            |                              |
| Heating                | Underfloor Heating, Yes |                  |                               | Bathrooms                  | 2                            |
| Air Conditioning       | All rooms, Yes          |                  |                               |                            |                              |