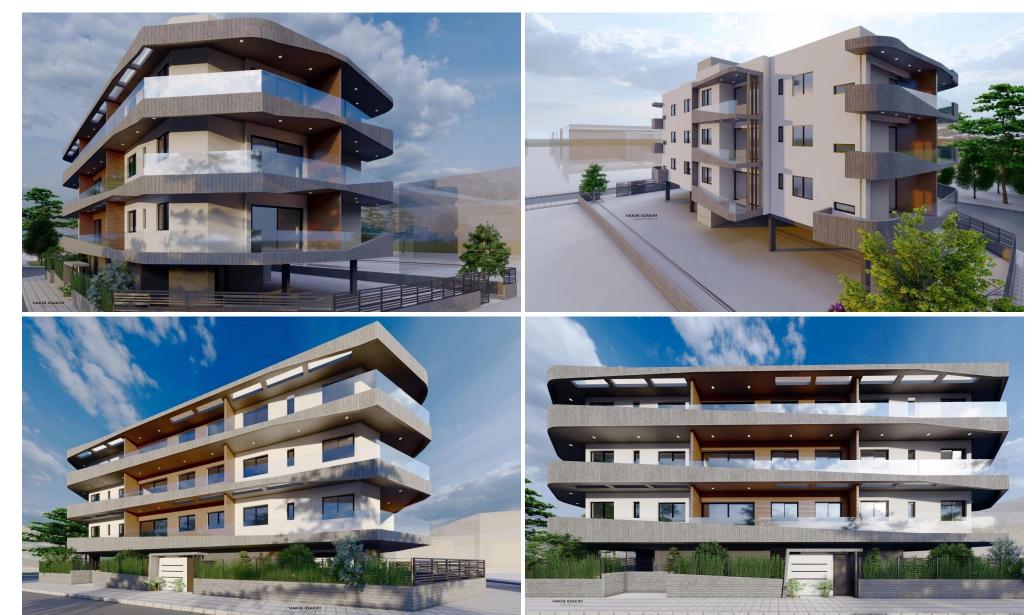

## 2 Bedroom Apartment for Sale in Limassol - Omonoia

This is a luxurious building situated at the heart of Limassol. Its modern architecture and design attracts clients for both investment and private residence. It is situated very close to the sea front, near the Limassol Marina, the Land Registry Building and it is only a 10 minute drive from the Limassol Casino and My Mall. Having a breath taking sea view and being a 5 minute drive from the city centre and Anexartisias street with all the restaurants, shops and cafes near by it offers its residents a high level quality of living.

The building consists of just 18 luxurious apartments giving thus to the residents the feeling of security and privacy. In specific it consists of 6 one ...

| Property Info            |     | Plot / Area Info |              | <b>Additional info</b> |                           |
|--------------------------|-----|------------------|--------------|------------------------|---------------------------|
| Covered Area             | 111 |                  |              |                        |                           |
| Covered Veranda          | 23  |                  |              | Reference Number       | 1319                      |
| Uncovered Veranda        | 13  | Do włażna        | Cavarad Vac  | Property type          | Apartment                 |
| Floor Number             | 1   | Parking          | Covered, Yes | Condition              | <b>Under Construction</b> |
| Total Number of Floors 3 |     |                  |              | Bathrooms              | 2                         |
| Energy Efficiency        | A   |                  |              |                        |                           |