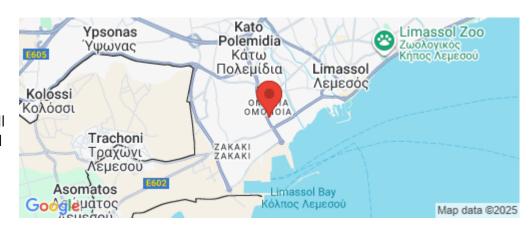

Location **Amenities** 

Region: Limassol **Location:** Limassol - Omonoia

Coordinates: **34.666106869218** / **33.015621904089** 

Parking

Price: €260 000 + VAT

VAT for this property is €13,000 or €49,400. VAT usually is 19%. If it is your first purchase of property, you can have VAT reduced to 5% for the first 150sq.m. of the property.