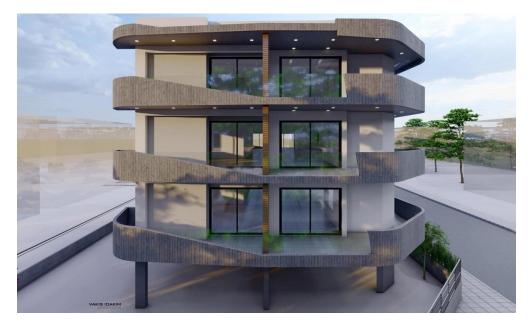

## 2 Bedroom Apartment for Sale in Limassol - Omonoia

This is a luxurious building situated at the heart of Limassol. Its modern architecture and design attracts clients for both investment and private residence. It is situated very close to the sea front, near the Limassol Marina, the Land Registry Building and it is only a 10 minute drive from the Limassol Casino and My Mall. Having a breath taking sea view and being a 5 minute drive from the city centre and Anexartisias street with all the restaurants, shops and cafes near by it offers its residents a high level quality of living.

The building consists of just 18 luxurious apartments giving thus to the residents the feeling of security and privacy. In specific it consists of 6 one ...

| Property Info            |     | Plot / Area Info |              | <b>Additional info</b> |                           |
|--------------------------|-----|------------------|--------------|------------------------|---------------------------|
| Covered Area             | 111 |                  |              |                        |                           |
| Covered Veranda          | 23  |                  |              | Reference Number       | 1319                      |
| Uncovered Veranda        | 13  | Do włażna        | Cavarad Vac  | Property type          | Apartment                 |
| Floor Number             | 1   | Parking          | Covered, Yes | Condition              | <b>Under Construction</b> |
| Total Number of Floors 3 |     |                  |              | Bathrooms              | 2                         |
| Energy Efficiency        | A   |                  |              |                        |                           |