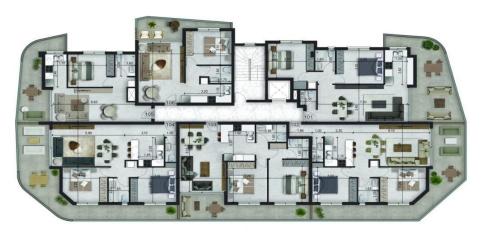

The building consists of just 18 luxurious apartments giving thus to the residents the feeling of security and privacy. In specific it consists of 6 one ...

| Property Info            |     | Plot / Area Info |              | <b>Additional info</b> |                           |
|--------------------------|-----|------------------|--------------|------------------------|---------------------------|
| Covered Area             | 111 |                  |              |                        |                           |
| Covered Veranda          | 23  |                  |              | Reference Number       | 1319                      |
| Uncovered Veranda        | 13  | Do włażna        | Cavarad Vac  | Property type          | Apartment                 |
| Floor Number             | 1   | Parking          | Covered, Yes | Condition              | <b>Under Construction</b> |
| Total Number of Floors 3 |     |                  |              | Bathrooms              | 2                         |
| Energy Efficiency        | A   |                  |              |                        |                           |