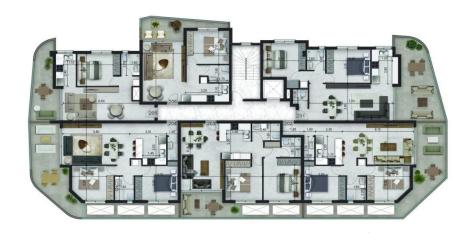

The building consists of just 18 luxurious apartments giving thus to the residents the feeling of security and privacy. In specific it consists of 6 one ...

| Property Info          |    | Plot / Area I | nfo          | Additional info  |                    |
|------------------------|----|---------------|--------------|------------------|--------------------|
| Covered Area           | 99 |               |              | Reference Number | 1326               |
| Covered Veranda        | 24 | Parking       | Covered, Yes |                  |                    |
| Floor Number           | 2  |               |              | Property type    | Apartment          |
| Total Number of Floors | 3  |               | ŕ            | Condition        | Under Construction |
| Energy Efficiency      | A  |               |              | Bathrooms        | 2                  |