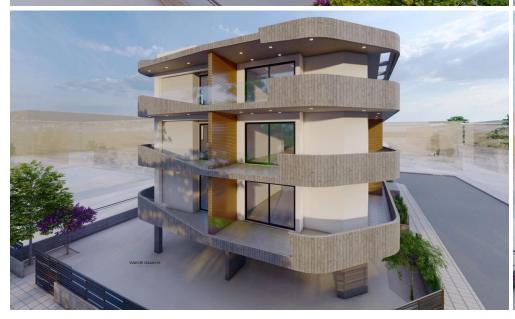

## 2 Bedroom Apartment for Sale in Limassol - Omonoia

This is a luxurious building situated at the heart of Limassol. Its modern architecture and design attracts clients for both investment and private residence. It is situated very close to the sea front, near the Limassol Marina, the Land Registry Building and it is only a 10 minute drive from the Limassol Casino and My Mall. Having a breath taking sea view and being a 5 minute drive from the city centre and Anexartisias street with all the restaurants, shops and cafes near by it offers its residents a high level quality of living.

The building consists of just 18 luxurious apartments giving thus to the residents the feeling of security and privacy. In specific it consists of 6 one ...

| Property Info          |    | Plot / Area I | nfo          | Additional info  |                    |
|------------------------|----|---------------|--------------|------------------|--------------------|
| Covered Area           | 99 |               |              | Reference Number | 1326               |
| Covered Veranda        | 24 | Parking       | Covered, Yes |                  |                    |
| Floor Number           | 2  |               |              | Property type    | Apartment          |
| Total Number of Floors | 3  |               | ŕ            | Condition        | Under Construction |
| Energy Efficiency      | A  |               |              | Bathrooms        | 2                  |