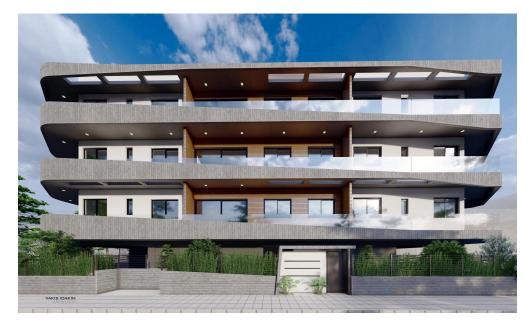

## 2 Bedroom Apartment for Sale in Limassol - Omonoia

This is a luxurious building situated at the heart of Limassol. Its modern architecture and design attracts clients for both investment and private residence. It is situated very close to the sea front, near the Limassol Marina, the Land Registry Building and it is only a 10 minute drive from the Limassol Casino and My Mall. Having a breath taking sea view and being a 5 minute drive from the city centre and Anexartisias street with all the restaurants, shops and cafes near by it offers its residents a high level quality of living.

The building consists of just 18 luxurious apartments giving thus to the residents the feeling of security and privacy. In specific it consists of 6 one ...

| Property Info          |    | Plot / Area I | nfo          | Additional info  |                    |
|------------------------|----|---------------|--------------|------------------|--------------------|
| Covered Area           | 99 |               |              | Reference Number | 1326               |
| Covered Veranda        | 24 | Parking       | Covered, Yes |                  |                    |
| Floor Number           | 2  |               |              | Property type    | Apartment          |
| Total Number of Floors | 3  |               | ŕ            | Condition        | Under Construction |
| Energy Efficiency      | A  |               |              | Bathrooms        | 2                  |