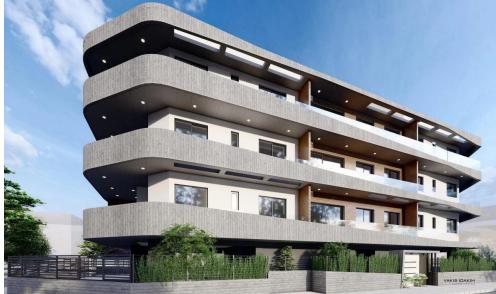

## 2 Bedroom Apartment for Sale in Limassol - Omonoia

This is a luxurious building situated at the heart of Limassol. Its modern architecture and design attracts clients for both investment and private residence. It is situated very close to the sea front, near the Limassol Marina, the Land Registry Building and it is only a 10 minute drive from the Limassol Casino and My Mall. Having a breath taking sea view and being a 5 minute drive from the city centre and Anexartisias street with all the restaurants, shops and cafes near by it offers its residents a high level quality of living.

The building consists of just 18 luxurious apartments giving thus to the residents the feeling of security and privacy. In specific it consists of 6 one ...

| Property Info          |    | Plot / Area I | nfo          | Additional info  |                    |
|------------------------|----|---------------|--------------|------------------|--------------------|
| Covered Area           | 99 |               |              | Reference Number | 1326               |
| Covered Veranda        | 24 | Parking       | Covered, Yes |                  |                    |
| Floor Number           | 2  |               |              | Property type    | Apartment          |
| Total Number of Floors | 3  |               | ŕ            | Condition        | Under Construction |
| Energy Efficiency      | A  |               |              | Bathrooms        | 2                  |