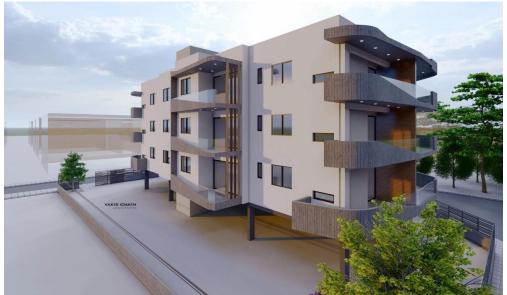

## 2 Bedroom Apartment for Sale in Limassol - Omonoia

This is a luxurious building situated at the heart of Limassol. Its modern architecture and design attracts clients for both investment and private residence. It is situated very close to the sea front, near the Limassol Marina, the Land Registry Building and it is only a 10 minute drive from the Limassol Casino and My Mall. Having a breath taking sea view and being a 5 minute drive from the city centre and Anexartisias street with all the restaurants, shops and cafes near by it offers its residents a high level quality of living.

The building consists of just 18 luxurious apartments giving thus to the residents the feeling of security and privacy. In specific it consists of 6 one ...

| Property Info          |    | Plot / Area I | nfo          | Additional info  |                    |
|------------------------|----|---------------|--------------|------------------|--------------------|
| Covered Area           | 99 |               |              | Reference Number | 1326               |
| Covered Veranda        | 24 | Parking       | Covered, Yes |                  |                    |
| Floor Number           | 2  |               |              | Property type    | Apartment          |
| Total Number of Floors | 3  |               | ŕ            | Condition        | Under Construction |
| Energy Efficiency      | A  |               |              | Bathrooms        | 2                  |