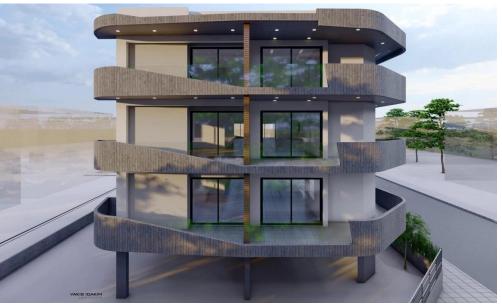

## 2 Bedroom Apartment for Sale in Limassol - Omonoia

This is a luxurious building situated at the heart of Limassol. Its modern architecture and design attracts clients for both investment and private residence. It is situated very close to the sea front, near the Limassol Marina, the Land Registry Building and it is only a 10 minute drive from the Limassol Casino and My Mall. Having a breath taking sea view and being a 5 minute drive from the city centre and Anexartisias street with all the restaurants, shops and cafes near by it offers its residents a high level quality of living.

The building consists of just 18 luxurious apartments giving thus to the residents the feeling of security and privacy. In specific it consists of 6 one ...

| Property Info          |    | Plot / Area I | nfo          | Additional info  |                    |
|------------------------|----|---------------|--------------|------------------|--------------------|
| Covered Area           | 99 |               |              | Reference Number | 1326               |
| Covered Veranda        | 24 | Parking       | Covered, Yes |                  |                    |
| Floor Number           | 2  |               |              | Property type    | Apartment          |
| Total Number of Floors | 3  |               | ŕ            | Condition        | Under Construction |
| Energy Efficiency      | A  |               |              | Bathrooms        | 2                  |