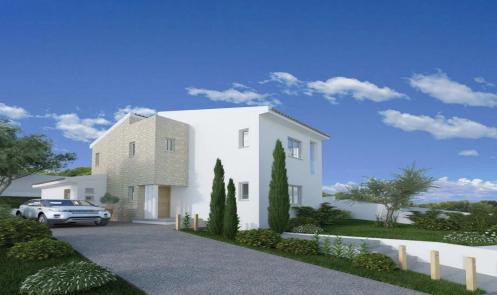

## 3 Bedroom House for Sale in Pissouri, Limassol District

Discover beautiful villas and bungalows with private pools and stunning sea and forest views in the Pissouri village. Located in a charming residential development, these properties are perfect for investment or serene luxury living.

This project ideally nestled on the highest hilltop of Pissouri village overlooking Pissouri Bay, one of the best beaches on the island. Just off the main Pafos to Limassol road, next to Pissouri National Century Park – National treasure of Cyprus.

The project comprises of 25 two and three bedroom Villas together with 13 two and three bedroom Bungalows. All units cater open plan living, dining & kitchen areas with private swimming pool...

| Property Info          |        | Plot / Area Info | <b>Additional info</b>                  |                  |
|------------------------|--------|------------------|-----------------------------------------|------------------|
| Covered Area           | 138    |                  | Reference Number                        | 1336             |
| Covered Veranda        | 12     | Pool <b>Yes</b>  |                                         |                  |
| Uncovered Veranda      | 34     |                  | Property type<br>Condition<br>Bathrooms | House            |
| Total Number of Floors | 2      |                  |                                         | <b>Brand New</b> |
| Energy Efficiency      | _<br>A |                  |                                         | 3                |