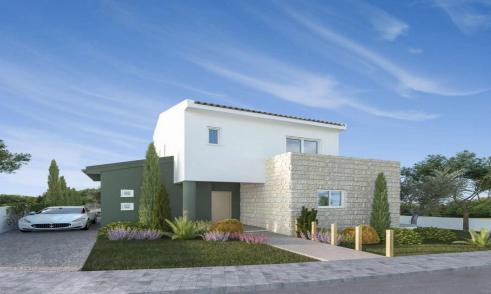

## 3 Bedroom House for Sale in Pissouri, Limassol District

Discover beautiful villas and bungalows with private pools and stunning sea and forest views in the Pissouri village. Located in a charming residential development, these properties are perfect for investment or serene luxury living.

The project comprises of 25 two and three bedroom Villas together with 13 two and three bedroom Bungalows. All units cater open plan living, dining & kitchen areas with private swimming pool...

| Property Info          |        | Plot / Area Info | <b>Additional info</b>                  |                  |
|------------------------|--------|------------------|-----------------------------------------|------------------|
| Covered Area           | 138    |                  | Reference Number                        | 1336             |
| Covered Veranda        | 12     | Pool <b>Yes</b>  |                                         |                  |
| Uncovered Veranda      | 34     |                  | Property type<br>Condition<br>Bathrooms | House            |
| Total Number of Floors | 2      |                  |                                         | <b>Brand New</b> |
| Energy Efficiency      | _<br>A |                  |                                         | 3                |