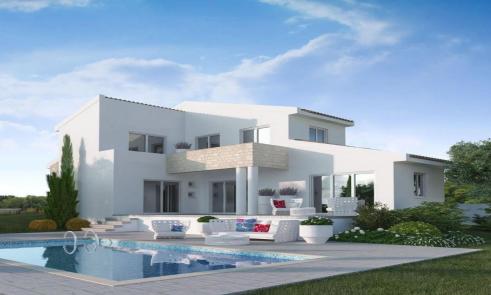

## 3 Bedroom House for Sale in Pissouri, Limassol District

Discover beautiful villas and bungalows with private pools and stunning sea and forest views in the Pissouri village. Located in a charming residential development, these properties are perfect for investment or serene luxury living.

This project ideally nestled on the highest hilltop of Pissouri village overlooking Pissouri Bay, one of the best beaches on the island. Just off the main Pafos to Limassol road, next to Pissouri National Century Park – National treasure of Cyprus.

The project comprises of 25 two and three bedroom Villas together with 13 two and three bedroom Bungalows. All units cater open plan living, dining & kitchen areas with private swimming pool...

| Property Info          |        | Plot / Area Info | <b>Additional info</b>                  |                  |
|------------------------|--------|------------------|-----------------------------------------|------------------|
| Covered Area           | 138    |                  | Reference Number                        | 1336             |
| Covered Veranda        | 12     | Pool <b>Yes</b>  |                                         |                  |
| Uncovered Veranda      | 34     |                  | Property type<br>Condition<br>Bathrooms | House            |
| Total Number of Floors | 2      |                  |                                         | <b>Brand New</b> |
| Energy Efficiency      | _<br>A |                  |                                         | 3                |