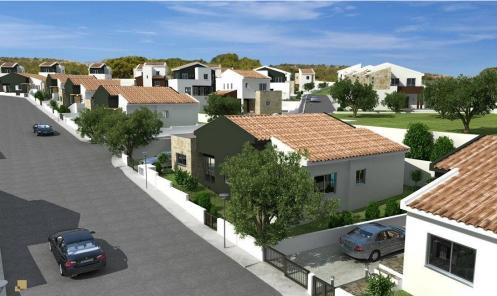

This project ideally nestled on the highest hilltop of Pissouri village overlooking Pissouri Bay, one of the best beaches on the island. Just off the main Pafos to Limassol road, next to Pissouri National Century Park – National treasure of Cyprus.

The project comprises of 25 two and three bedroom Villas together with 13 two and three bedroom Bungalows. All units cater open plan living, dining & kitchen areas with private swimming pool...

| Property Info          |        | Plot / Area Info | <b>Additional info</b>                  |                  |
|------------------------|--------|------------------|-----------------------------------------|------------------|
| Covered Area           | 138    |                  | Reference Number                        | 1336             |
| Covered Veranda        | 12     | Pool <b>Yes</b>  |                                         |                  |
| Uncovered Veranda      | 34     |                  | Property type<br>Condition<br>Bathrooms | House            |
| Total Number of Floors | 2      |                  |                                         | <b>Brand New</b> |
| Energy Efficiency      | _<br>A |                  |                                         | 3                |