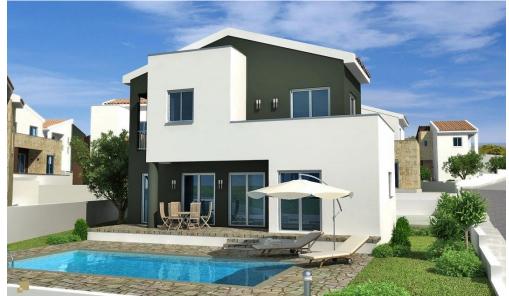

## 3 Bedroom House for Sale in Pissouri, Limassol District

Discover beautiful villas and bungalows with private pools and stunning sea and forest views in the Pissouri village. Located in a charming residential development, these properties are perfect for investment or serene luxury living.

This project ideally nestled on the highest hilltop of Pissouri village overlooking Pissouri Bay, one of the best beaches on the island. Just off the main Pafos to Limassol road, next to Pissouri National Century Park – National treasure of Cyprus.

The project comprises of 25 two and three bedroom Villas together with 13 two and three bedroom Bungalows. All units cater open plan living, dining & kitchen areas with private swimming pool...

| Property Info          |        | Plot / Area Info | <b>Additional info</b>                  |                  |
|------------------------|--------|------------------|-----------------------------------------|------------------|
| Covered Area           | 138    |                  | Reference Number                        | 1336             |
| Covered Veranda        | 12     | Pool <b>Yes</b>  |                                         |                  |
| Uncovered Veranda      | 34     |                  | Property type<br>Condition<br>Bathrooms | House            |
| Total Number of Floors | 2      |                  |                                         | <b>Brand New</b> |
| Energy Efficiency      | _<br>A |                  |                                         | 3                |