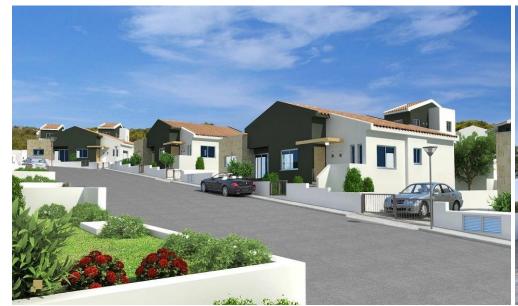

This project ideally nestled on the highest hilltop of Pissouri village overlooking Pissouri Bay, one of the best beaches on the island. Just off the main Pafos to Limassol road, next to Pissouri National Century Park – National treasure of Cyprus.

The project comprises of 25 two and three bedroom Villas together with 13 two and three bedroom Bungalows. All units cater open plan living, dining & kitchen areas with private swimming pool...

| Property Info          |        | Plot / Area Info | <b>Additional info</b>                  |                  |
|------------------------|--------|------------------|-----------------------------------------|------------------|
| Covered Area           | 138    |                  | Reference Number                        | 1336             |
| Covered Veranda        | 12     | Pool <b>Yes</b>  |                                         |                  |
| Uncovered Veranda      | 34     |                  | Property type<br>Condition<br>Bathrooms | House            |
| Total Number of Floors | 2      |                  |                                         | <b>Brand New</b> |
| Energy Efficiency      | _<br>A |                  |                                         | 3                |