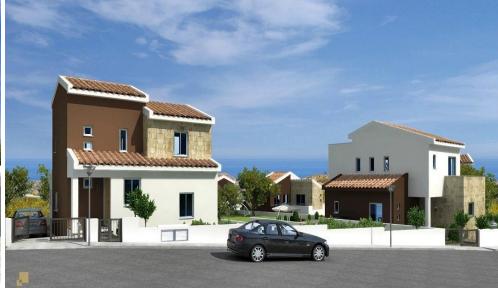

This project ideally nestled on the highest hilltop of Pissouri village overlooking Pissouri Bay, one of the best beaches on the island. Just off the main Pafos to Limassol road, next to Pissouri National Century Park – National treasure of Cyprus.

The project comprises of 25 two and three bedroom Villas together with 13 two and three bedroom Bungalows. All units cater open plan living, dining & kitchen areas with private swimming pool...

| Property Info          |        | Plot / Area Info | <b>Additional info</b>                  |                  |
|------------------------|--------|------------------|-----------------------------------------|------------------|
| Covered Area           | 138    |                  | Reference Number                        | 1336             |
| Covered Veranda        | 12     | Pool <b>Yes</b>  |                                         |                  |
| Uncovered Veranda      | 34     |                  | Property type<br>Condition<br>Bathrooms | House            |
| Total Number of Floors | 2      |                  |                                         | <b>Brand New</b> |
| Energy Efficiency      | _<br>A |                  |                                         | 3                |