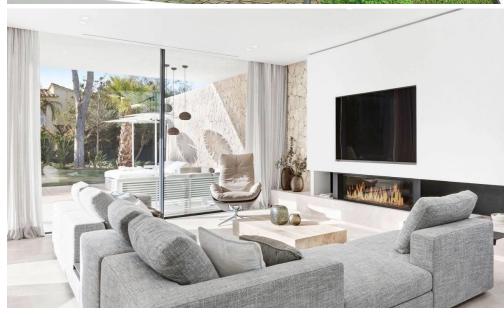

The project comprises of 25 two and three bedroom Villas together with 13 two and three bedroom Bungalows. All units cater open plan living, dining & kitchen areas with private swimming pool...

| Property Info          |        | Plot / Area Info | <b>Additional info</b>                  |                  |
|------------------------|--------|------------------|-----------------------------------------|------------------|
| Covered Area           | 138    |                  | Reference Number                        | 1336             |
| Covered Veranda        | 12     | Pool <b>Yes</b>  |                                         |                  |
| Uncovered Veranda      | 34     |                  | Property type<br>Condition<br>Bathrooms | House            |
| Total Number of Floors | 2      |                  |                                         | <b>Brand New</b> |
| Energy Efficiency      | _<br>A |                  |                                         | 3                |