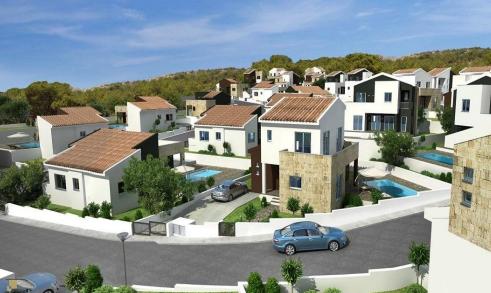

## 3 Bedroom House for Sale in Pissouri, Limassol District

Discover beautiful villas and bungalows with private pools and stunning sea and forest views in the Pissouri village. Located in a charming residential development, these properties are perfect for investment or serene luxury living.

This project ideally nestled on the highest hilltop of Pissouri village overlooking Pissouri Bay, one of the best beaches on the island. Just off the main Pafos to Limassol road, next to Pissouri National Century Park – National treasure of Cyprus.

The project comprises of 25 two and three bedroom Villas together with 13 two and three bedroom Bungalows. All units cater open plan living, dining & kitchen areas with private swimming pool...

| Property Info          |        | Plot / Area Info | <b>Additional info</b>                  |                  |
|------------------------|--------|------------------|-----------------------------------------|------------------|
| Covered Area           | 138    |                  | Reference Number                        | 1336             |
| Covered Veranda        | 12     | Pool <b>Yes</b>  |                                         |                  |
| Uncovered Veranda      | 34     |                  | Property type<br>Condition<br>Bathrooms | House            |
| Total Number of Floors | 2      |                  |                                         | <b>Brand New</b> |
| Energy Efficiency      | _<br>A |                  |                                         | 3                |