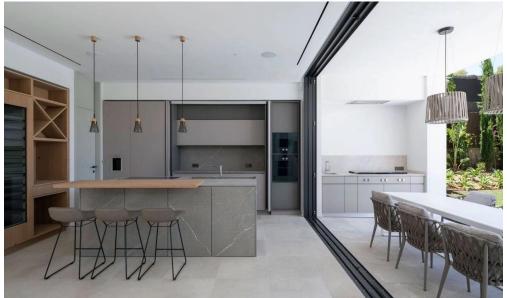

The project comprises of 25 two and three bedroom Villas together with 13 two and three bedroom Bungalows. All units cater open plan living, dining & kitchen areas with private swimming pool...

| Property Info          |        | Plot / Area Info | <b>Additional info</b>                  |                  |
|------------------------|--------|------------------|-----------------------------------------|------------------|
| Covered Area           | 138    |                  | Reference Number                        | 1336             |
| Covered Veranda        | 12     | Pool <b>Yes</b>  |                                         |                  |
| Uncovered Veranda      | 34     |                  | Property type<br>Condition<br>Bathrooms | House            |
| Total Number of Floors | 2      |                  |                                         | <b>Brand New</b> |
| Energy Efficiency      | _<br>A |                  |                                         | 3                |