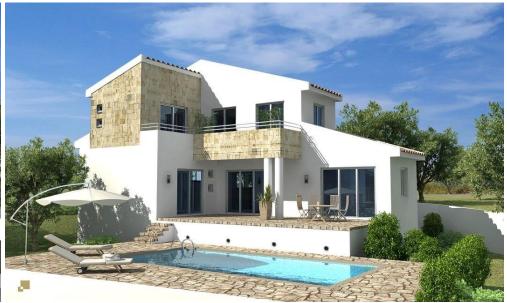

## 3 Bedroom House for Sale in Pissouri, Limassol District

Discover beautiful villas and bungalows with private pools and stunning sea and forest views in the Pissouri village. Located in a charming residential development, these properties are perfect for investment or serene luxury living.

This project ideally nestled on the highest hilltop of Pissouri village overlooking Pissouri Bay, one of the best beaches on the island. Just off the main Pafos to Limassol road, next to Pissouri National Century Park – National treasure of Cyprus.

The project comprises of 25 two and three bedroom Villas together with 13 two and three bedroom Bungalows. All units cater open plan living, dining & kitchen areas with private swimming pool...

| Property Info          |        | Plot / Area Info | <b>Additional info</b>                  |                  |
|------------------------|--------|------------------|-----------------------------------------|------------------|
| Covered Area           | 138    |                  | Reference Number                        | 1336             |
| Covered Veranda        | 12     | Pool <b>Yes</b>  |                                         |                  |
| Uncovered Veranda      | 34     |                  | Property type<br>Condition<br>Bathrooms | House            |
| Total Number of Floors | 2      |                  |                                         | <b>Brand New</b> |
| Energy Efficiency      | _<br>A |                  |                                         | 3                |