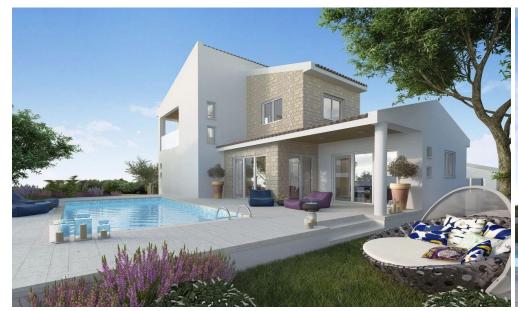

## 3 Bedroom House for Sale in Pissouri, Limassol District

Discover beautiful villas and bungalows with private pools and stunning sea and forest views in the Pissouri village. Located in a charming residential development, these properties are perfect for investment or serene luxury living.

This project ideally nestled on the highest hilltop of Pissouri village overlooking Pissouri Bay, one of the best beaches on the island. Just off the main Pafos to Limassol road, next to Pissouri National Century Park – National treasure of Cyprus.

The project comprises of 25 two and three bedroom Villas together with 13 two and three bedroom Bungalows. All units cater open plan living, dining & kitchen areas with private swimming pool...

| Property Info          |        | Plot / Area Info | <b>Additional info</b>                  |                  |
|------------------------|--------|------------------|-----------------------------------------|------------------|
| Covered Area           | 138    |                  | Reference Number                        | 1336             |
| Covered Veranda        | 12     | Pool <b>Yes</b>  |                                         |                  |
| Uncovered Veranda      | 34     |                  | Property type<br>Condition<br>Bathrooms | House            |
| Total Number of Floors | 2      |                  |                                         | <b>Brand New</b> |
| Energy Efficiency      | _<br>A |                  |                                         | 3                |