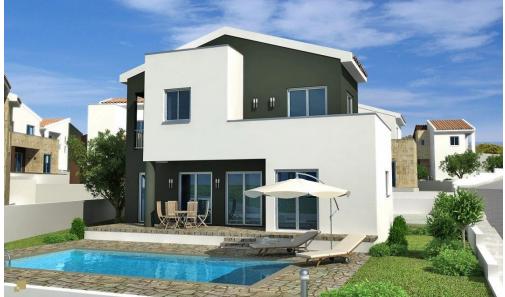

## 3 Bedroom House for Sale in Pissouri, Limassol District

Discover beautiful villas and bungalows with private pools and stunning sea and forest views in the Pissouri village. Located in a charming residential development, these properties are perfect for investment or serene luxury living.

This project ideally nestled on the highest hilltop of Pissouri village overlooking Pissouri Bay, one of the best beaches on the island. Just off the main Pafos to Limassol road, next to Pissouri National Century Park – National treasure of Cyprus.

The project comprises of 25 two and three bedroom Villas together with 13 two and three bedroom Bungalows. All units cater open plan living, dining & kitchen areas with private swimming pool...

| Property Info          |        | Plot / Area Info | <b>Additional info</b>                  |                  |
|------------------------|--------|------------------|-----------------------------------------|------------------|
| Covered Area           | 138    |                  | Reference Number                        | 1336             |
| Covered Veranda        | 12     | Pool <b>Yes</b>  |                                         |                  |
| Uncovered Veranda      | 34     |                  | Property type<br>Condition<br>Bathrooms | House            |
| Total Number of Floors | 2      |                  |                                         | <b>Brand New</b> |
| Energy Efficiency      | _<br>A |                  |                                         | 3                |