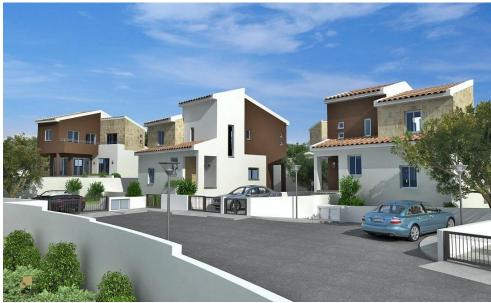

## 3 Bedroom House for Sale in Pissouri, Limassol District

Discover beautiful villas and bungalows with private pools and stunning sea and forest views in the Pissouri village. Located in a charming residential development, these properties are perfect for investment or serene luxury living.

The project comprises of 25 two and three bedroom Villas together with 13 two and three bedroom Bungalows. All units cater open plan living, dining & kitchen areas with private swimming pool...

| Property Info          |        | Plot / Area Info | <b>Additional info</b>                  |                  |
|------------------------|--------|------------------|-----------------------------------------|------------------|
| Covered Area           | 138    |                  | Reference Number                        | 1336             |
| Covered Veranda        | 12     | Pool <b>Yes</b>  |                                         |                  |
| Uncovered Veranda      | 34     |                  | Property type<br>Condition<br>Bathrooms | House            |
| Total Number of Floors | 2      |                  |                                         | <b>Brand New</b> |
| Energy Efficiency      | _<br>A |                  |                                         | 3                |