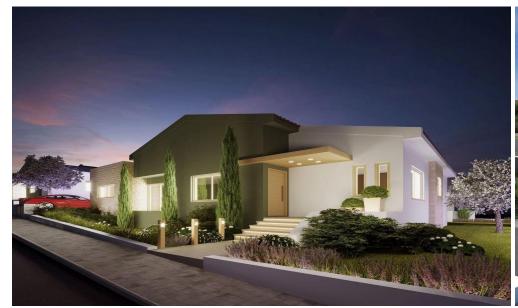

## 3 Bedroom House for Sale in Pissouri, Limassol District

Discover beautiful villas and bungalows with private pools and stunning sea and forest views in the Pissouri village. Located in a charming residential development, these properties are perfect for investment or serene luxury living.

The project comprises of 25 two and three bedroom Villas together with 13 two and three bedroom Bungalows. All units cater open plan living, dining & kitchen areas with private swimming pool...

| Property Info          |        | Plot / Area Info | <b>Additional info</b>                  |                  |
|------------------------|--------|------------------|-----------------------------------------|------------------|
| Covered Area           | 138    |                  | Reference Number                        | 1336             |
| Covered Veranda        | 12     | Pool <b>Yes</b>  |                                         |                  |
| Uncovered Veranda      | 34     |                  | Property type<br>Condition<br>Bathrooms | House            |
| Total Number of Floors | 2      |                  |                                         | <b>Brand New</b> |
| Energy Efficiency      | _<br>A |                  |                                         | 3                |