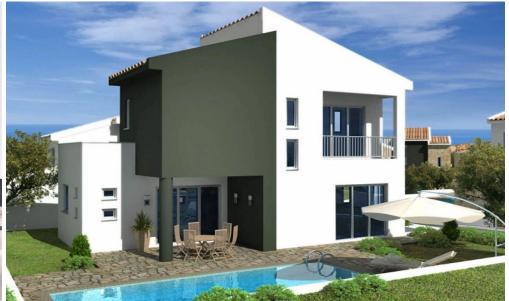

## 3 Bedroom House for Sale in Pissouri, Limassol District

Discover beautiful villas and bungalows with private pools and stunning sea and forest views in the Pissouri village. Located in a charming residential development, these properties are perfect for investment or serene luxury living.

This project ideally nestled on the highest hilltop of Pissouri village overlooking Pissouri Bay, one of the best beaches on the island. Just off the main Pafos to Limassol road, next to Pissouri National Century Park – National treasure of Cyprus.

The project comprises of 25 two and three bedroom Villas together with 13 two and three bedroom Bungalows. All units cater open plan living, dining & kitchen areas with private swimming pool...

| Property Info          |        | Plot / Area Info | <b>Additional info</b>                  |                  |
|------------------------|--------|------------------|-----------------------------------------|------------------|
| Covered Area           | 138    |                  | Reference Number                        | 1336             |
| Covered Veranda        | 12     | Pool <b>Yes</b>  |                                         |                  |
| Uncovered Veranda      | 34     |                  | Property type<br>Condition<br>Bathrooms | House            |
| Total Number of Floors | 2      |                  |                                         | <b>Brand New</b> |
| Energy Efficiency      | _<br>A |                  |                                         | 3                |