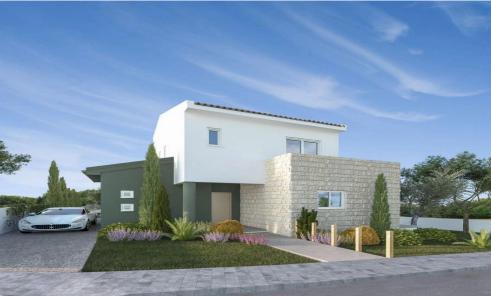

## 3 Bedroom House for Sale in Pissouri, Limassol District

Discover beautiful villas and bungalows with private pools and stunning sea and forest views in the Pissouri village. Located in a charming residential development, these properties are perfect for investment or serene luxury living.

This project ideally nestled on the highest hilltop of Pissouri village overlooking Pissouri Bay, one of the best beaches on the island. Just off the main Pafos to Limassol road, next to Pissouri National Century Park – National treasure of Cyprus.

The project comprises of 25 two and three bedroom Villas together with 13 two and three bedroom Bungalows. All units cater open plan living, dining & kitchen areas with private swimming poo...

1/7

| Property Info          |     | Plot / Area Info | <b>Additional info</b>                                      |                                 |
|------------------------|-----|------------------|-------------------------------------------------------------|---------------------------------|
| Covered Area           | 135 | Pool <b>Yes</b>  | Reference Number<br>Property type<br>Condition<br>Bathrooms | 1339<br>House<br>Brand New<br>3 |
| Covered Veranda        | 12  |                  |                                                             |                                 |
| Uncovered Veranda      | 41  |                  |                                                             |                                 |
| Total Number of Floors | 2   |                  |                                                             |                                 |
| Energy Efficiency      | Α   |                  |                                                             |                                 |