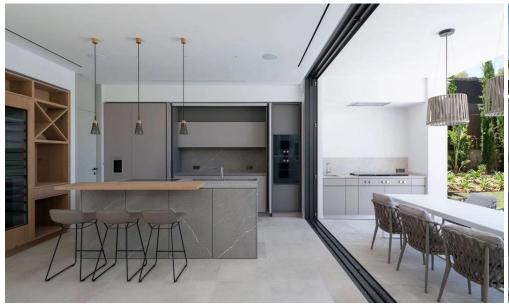

The project comprises of 25 two and three bedroom Villas together with 13 two and three bedroom Bungalows. All units cater open plan living, dining & kitchen areas with private swimming poo...

1/7

| Property Info          |     | Plot / Area Info | <b>Additional info</b>                                      |                                 |
|------------------------|-----|------------------|-------------------------------------------------------------|---------------------------------|
| Covered Area           | 135 | Pool <b>Yes</b>  | Reference Number<br>Property type<br>Condition<br>Bathrooms | 1339<br>House<br>Brand New<br>3 |
| Covered Veranda        | 12  |                  |                                                             |                                 |
| Uncovered Veranda      | 41  |                  |                                                             |                                 |
| Total Number of Floors | 2   |                  |                                                             |                                 |
| Energy Efficiency      | Α   |                  |                                                             |                                 |