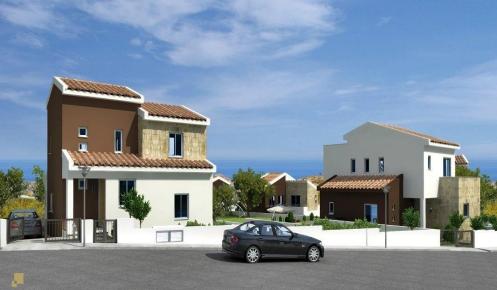

This project ideally nestled on the highest hilltop of Pissouri village overlooking Pissouri Bay, one of the best beaches on the island. Just off the main Pafos to Limassol road, next to Pissouri National Century Park – National treasure of Cyprus.

The project comprises of 25 two and three bedroom Villas together with 13 two and three bedroom Bungalows. All units cater open plan living, dining & kitchen areas with private swimming poo...

1/7

| Property Info          |     | Plot / Area Info | <b>Additional info</b>                                      |                                 |
|------------------------|-----|------------------|-------------------------------------------------------------|---------------------------------|
| Covered Area           | 135 | Pool <b>Yes</b>  | Reference Number<br>Property type<br>Condition<br>Bathrooms | 1339<br>House<br>Brand New<br>3 |
| Covered Veranda        | 12  |                  |                                                             |                                 |
| Uncovered Veranda      | 41  |                  |                                                             |                                 |
| Total Number of Floors | 2   |                  |                                                             |                                 |
| Energy Efficiency      | Α   |                  |                                                             |                                 |