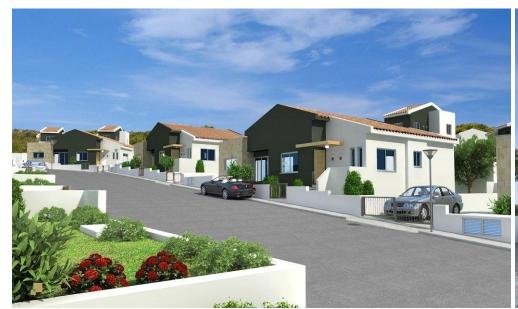

## 3 Bedroom House for Sale in Pissouri, Limassol District

Discover beautiful villas and bungalows with private pools and stunning sea and forest views in the Pissouri village. Located in a charming residential development, these properties are perfect for investment or serene luxury living.

This project ideally nestled on the highest hilltop of Pissouri village overlooking Pissouri Bay, one of the best beaches on the island. Just off the main Pafos to Limassol road, next to Pissouri National Century Park – National treasure of Cyprus.

The project comprises of 25 two and three bedroom Villas together with 13 two and three bedroom Bungalows. All units cater open plan living, dining & kitchen areas with private swimming poo...

1/7

| Property Info          |     | Plot / Area Info | <b>Additional info</b>                                      |                                 |
|------------------------|-----|------------------|-------------------------------------------------------------|---------------------------------|
| Covered Area           | 135 | Pool <b>Yes</b>  | Reference Number<br>Property type<br>Condition<br>Bathrooms | 1339<br>House<br>Brand New<br>3 |
| Covered Veranda        | 12  |                  |                                                             |                                 |
| Uncovered Veranda      | 41  |                  |                                                             |                                 |
| Total Number of Floors | 2   |                  |                                                             |                                 |
| Energy Efficiency      | Α   |                  |                                                             |                                 |