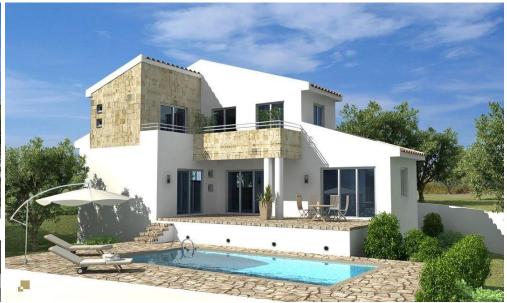

## 3 Bedroom House for Sale in Pissouri, Limassol District

Discover beautiful villas and bungalows with private pools and stunning sea and forest views in the Pissouri village. Located in a charming residential development, these properties are perfect for investment or serene luxury living.

This project ideally nestled on the highest hilltop of Pissouri village overlooking Pissouri Bay, one of the best beaches on the island. Just off the main Pafos to Limassol road, next to Pissouri National Century Park – National treasure of Cyprus.

The project comprises of 25 two and three bedroom Villas together with 13 two and three bedroom Bungalows. All units cater open plan living, dining & kitchen areas with private swimming poo...

1/7

| Property Info          |     | Plot / Area Info | <b>Additional info</b>                                      |                                 |
|------------------------|-----|------------------|-------------------------------------------------------------|---------------------------------|
| Covered Area           | 135 | Pool <b>Yes</b>  | Reference Number<br>Property type<br>Condition<br>Bathrooms | 1339<br>House<br>Brand New<br>3 |
| Covered Veranda        | 12  |                  |                                                             |                                 |
| Uncovered Veranda      | 41  |                  |                                                             |                                 |
| Total Number of Floors | 2   |                  |                                                             |                                 |
| Energy Efficiency      | Α   |                  |                                                             |                                 |