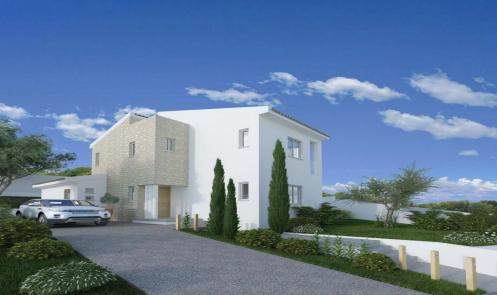

## 3 Bedroom House for Sale in Pissouri, Limassol District

Discover beautiful villas and bungalows with private pools and stunning sea and forest views in the Pissouri village. Located in a charming residential development, these properties are perfect for investment or serene luxury living.

This project ideally nestled on the highest hilltop of Pissouri village overlooking Pissouri Bay, one of the best beaches on the island. Just off the main Pafos to Limassol road, next to Pissouri National Century Park – National treasure of Cyprus.

The project comprises of 25 two and three bedroom Villas together with 13 two and three bedroom Bungalows. All units cater open plan living, dining & kitchen areas with private swimming poo...

1/7

| Property Info          |     | Plot / Area Info | <b>Additional info</b>                                      |                                 |
|------------------------|-----|------------------|-------------------------------------------------------------|---------------------------------|
| Covered Area           | 135 | Pool <b>Yes</b>  | Reference Number<br>Property type<br>Condition<br>Bathrooms | 1339<br>House<br>Brand New<br>3 |
| Covered Veranda        | 12  |                  |                                                             |                                 |
| Uncovered Veranda      | 41  |                  |                                                             |                                 |
| Total Number of Floors | 2   |                  |                                                             |                                 |
| Energy Efficiency      | Α   |                  |                                                             |                                 |