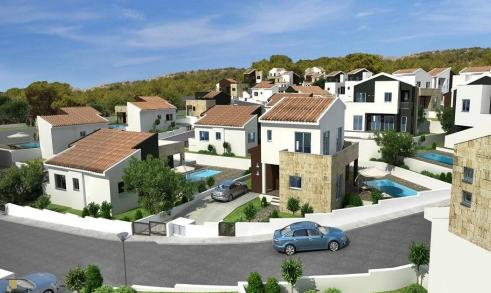

This project ideally nestled on the highest hilltop of Pissouri village overlooking Pissouri Bay, one of the best beaches on the island. Just off the main Pafos to Limassol road, next to Pissouri National Century Park – National treasure of Cyprus.

The project comprises of 25 two and three bedroom Villas together with 13 two and three bedroom Bungalows. All units cater open plan living, dining & kitchen areas with private swimming poo...

1/7

| Property Info          |     | Plot / Area Info | <b>Additional info</b>                                      |                                 |
|------------------------|-----|------------------|-------------------------------------------------------------|---------------------------------|
| Covered Area           | 135 | Pool <b>Yes</b>  | Reference Number<br>Property type<br>Condition<br>Bathrooms | 1339<br>House<br>Brand New<br>3 |
| Covered Veranda        | 12  |                  |                                                             |                                 |
| Uncovered Veranda      | 41  |                  |                                                             |                                 |
| Total Number of Floors | 2   |                  |                                                             |                                 |
| Energy Efficiency      | Α   |                  |                                                             |                                 |