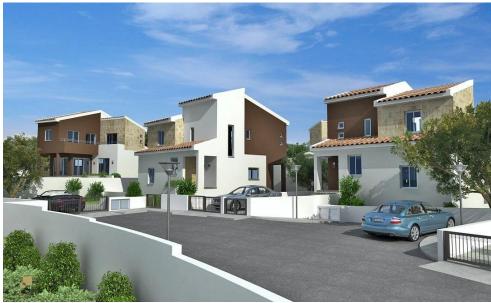

The project comprises of 25 two and three bedroom Villas together with 13 two and three bedroom Bungalows. All units cater open plan living, dining & kitchen areas with private swimming poo...

1/7

| Property Info          |     | Plot / Area Info | <b>Additional info</b>                                      |                                 |
|------------------------|-----|------------------|-------------------------------------------------------------|---------------------------------|
| Covered Area           | 135 | Pool <b>Yes</b>  | Reference Number<br>Property type<br>Condition<br>Bathrooms | 1339<br>House<br>Brand New<br>3 |
| Covered Veranda        | 12  |                  |                                                             |                                 |
| Uncovered Veranda      | 41  |                  |                                                             |                                 |
| Total Number of Floors | 2   |                  |                                                             |                                 |
| Energy Efficiency      | Α   |                  |                                                             |                                 |