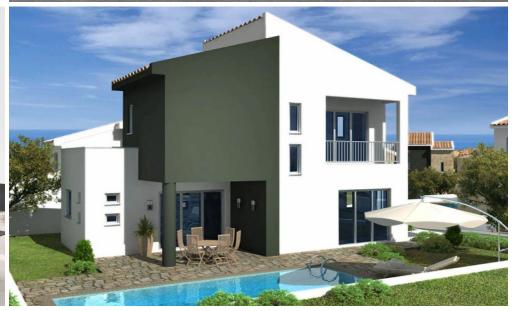

## 3 Bedroom House for Sale in Pissouri, Limassol District

Discover beautiful villas and bungalows with private pools and stunning sea and forest views in the Pissouri village. Located in a charming residential development, these properties are perfect for investment or serene luxury living.

This project ideally nestled on the highest hilltop of Pissouri village overlooking Pissouri Bay, one of the best beaches on the island. Just off the main Pafos to Limassol road, next to Pissouri National Century Park – National treasure of Cyprus.

The project comprises of 25 two and three bedroom Villas together with 13 two and three bedroom Bungalows. All units cater open plan living, dining & kitchen areas with private swimming poo...

1/7

| Property Info          |     | Plot / Area Info | <b>Additional info</b>                                      |                                 |
|------------------------|-----|------------------|-------------------------------------------------------------|---------------------------------|
| Covered Area           | 135 | Pool <b>Yes</b>  | Reference Number<br>Property type<br>Condition<br>Bathrooms | 1339<br>House<br>Brand New<br>3 |
| Covered Veranda        | 12  |                  |                                                             |                                 |
| Uncovered Veranda      | 41  |                  |                                                             |                                 |
| Total Number of Floors | 2   |                  |                                                             |                                 |
| Energy Efficiency      | Α   |                  |                                                             |                                 |