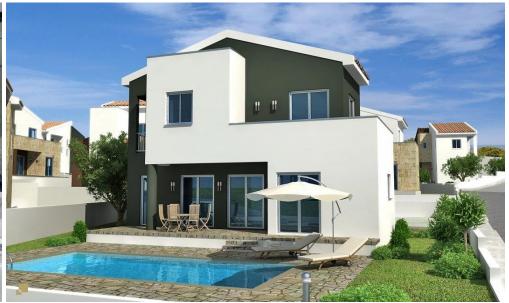

## 3 Bedroom House for Sale in Pissouri, Limassol District

Discover beautiful villas and bungalows with private pools and stunning sea and forest views in the Pissouri village. Located in a charming residential development, these properties are perfect for investment or serene luxury living.

This project ideally nestled on the highest hilltop of Pissouri village overlooking Pissouri Bay, one of the best beaches on the island. Just off the main Pafos to Limassol road, next to Pissouri National Century Park – National treasure of Cyprus.

The project comprises of 25 two and three bedroom Villas together with 13 two and three bedroom Bungalows. All units cater open plan living, dining & kitchen areas with private swimming poo...

1/7

| Property Info          |     | Plot / Area Info | <b>Additional info</b>                                      |                                 |
|------------------------|-----|------------------|-------------------------------------------------------------|---------------------------------|
| Covered Area           | 135 | Pool <b>Yes</b>  | Reference Number<br>Property type<br>Condition<br>Bathrooms | 1339<br>House<br>Brand New<br>3 |
| Covered Veranda        | 12  |                  |                                                             |                                 |
| Uncovered Veranda      | 41  |                  |                                                             |                                 |
| Total Number of Floors | 2   |                  |                                                             |                                 |
| Energy Efficiency      | Α   |                  |                                                             |                                 |