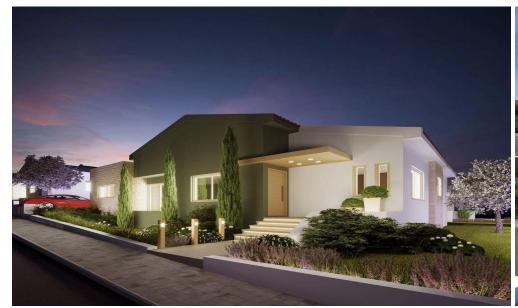

## 3 Bedroom House for Sale in Pissouri, Limassol District

Discover beautiful villas and bungalows with private pools and stunning sea and forest views in the Pissouri village. Located in a charming residential development, these properties are perfect for investment or serene luxury living.

The project comprises of 25 two and three bedroom Villas together with 13 two and three bedroom Bungalows. All units cater open plan living, dining & kitchen areas with private swimming poo...

1/7

| Property Info          |     | Plot / Area Info | <b>Additional info</b>                                      |                                 |
|------------------------|-----|------------------|-------------------------------------------------------------|---------------------------------|
| Covered Area           | 135 | Pool <b>Yes</b>  | Reference Number<br>Property type<br>Condition<br>Bathrooms | 1339<br>House<br>Brand New<br>3 |
| Covered Veranda        | 12  |                  |                                                             |                                 |
| Uncovered Veranda      | 41  |                  |                                                             |                                 |
| Total Number of Floors | 2   |                  |                                                             |                                 |
| Energy Efficiency      | Α   |                  |                                                             |                                 |