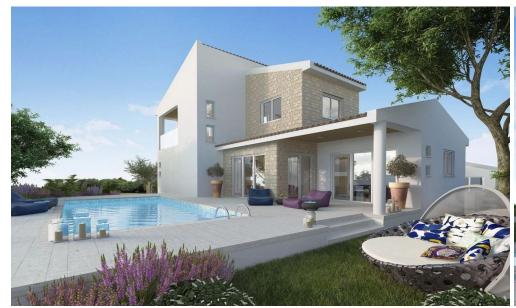

## 3 Bedroom House for Sale in Pissouri, Limassol District

Discover beautiful villas and bungalows with private pools and stunning sea and forest views in the Pissouri village. Located in a charming residential development, these properties are perfect for investment or serene luxury living.

This project ideally nestled on the highest hilltop of Pissouri village overlooking Pissouri Bay, one of the best beaches on the island. Just off the main Pafos to Limassol road, next to Pissouri National Century Park – National treasure of Cyprus.

The project comprises of 25 two and three bedroom Villas together with 13 two and three bedroom Bungalows. All units cater open plan living, dining & kitchen areas with private swimming poo...

1/7

| Property Info          |     | Plot / Area Info | <b>Additional info</b>                                      |                                 |
|------------------------|-----|------------------|-------------------------------------------------------------|---------------------------------|
| Covered Area           | 135 | Pool <b>Yes</b>  | Reference Number<br>Property type<br>Condition<br>Bathrooms | 1339<br>House<br>Brand New<br>3 |
| Covered Veranda        | 12  |                  |                                                             |                                 |
| Uncovered Veranda      | 41  |                  |                                                             |                                 |
| Total Number of Floors | 2   |                  |                                                             |                                 |
| Energy Efficiency      | Α   |                  |                                                             |                                 |