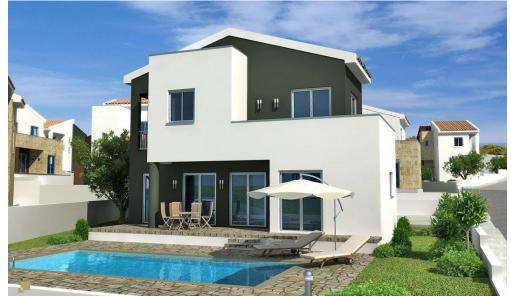

## 3 Bedroom House for Sale in Pissouri, Limassol District

Discover beautiful villas and bungalows with private pools and stunning sea and forest views in the Pissouri village. Located in a charming residential development, these properties are perfect for investment or serene luxury living.

This project ideally nestled on the highest hilltop of Pissouri village overlooking Pissouri Bay, one of the best beaches on the island. Just off the main Pafos to Limassol road, next to Pissouri National Century Park – National treasure of Cyprus.

The project comprises of 25 two and three bedroom Villas together with 13 two and three bedroom Bungalows. All units cater open plan living, dining & kitchen areas with private swimming poo...

1/7

| Property Info          |     | Plot / Area Info | <b>Additional info</b>                                      |                                 |
|------------------------|-----|------------------|-------------------------------------------------------------|---------------------------------|
| Covered Area           | 135 | Pool <b>Yes</b>  | Reference Number<br>Property type<br>Condition<br>Bathrooms | 1339<br>House<br>Brand New<br>3 |
| Covered Veranda        | 12  |                  |                                                             |                                 |
| Uncovered Veranda      | 41  |                  |                                                             |                                 |
| Total Number of Floors | 2   |                  |                                                             |                                 |
| Energy Efficiency      | Α   |                  |                                                             |                                 |