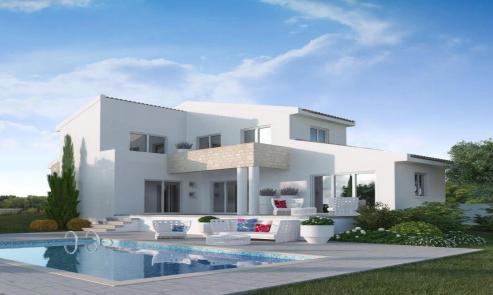

## 3 Bedroom House for Sale in Pissouri, Limassol District

Discover beautiful villas and bungalows with private pools and stunning sea and forest views in the Pissouri village. Located in a charming residential development, these properties are perfect for investment or serene luxury living.

This project ideally nestled on the highest hilltop of Pissouri village overlooking Pissouri Bay, one of the best beaches on the island. Just off the main Pafos to Limassol road, next to Pissouri National Century Park – National treasure of Cyprus.

The project comprises of 25 two and three bedroom Villas together with 13 two and three bedroom Bungalows. All units cater open plan living, dining & kitchen areas with private swimming poo...

1/7

| Property Info          |     | Plot / Area Info | <b>Additional info</b>                                      |                                 |
|------------------------|-----|------------------|-------------------------------------------------------------|---------------------------------|
| Covered Area           | 135 | Pool <b>Yes</b>  | Reference Number<br>Property type<br>Condition<br>Bathrooms | 1339<br>House<br>Brand New<br>3 |
| Covered Veranda        | 12  |                  |                                                             |                                 |
| Uncovered Veranda      | 41  |                  |                                                             |                                 |
| Total Number of Floors | 2   |                  |                                                             |                                 |
| Energy Efficiency      | Α   |                  |                                                             |                                 |