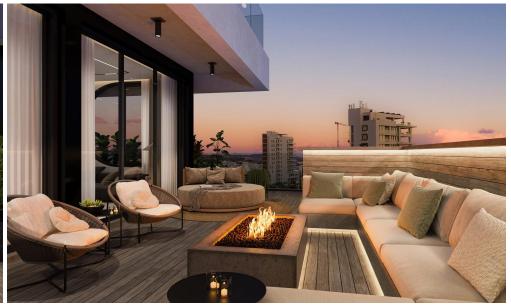

## 2 Bedroom Apartment for Sale in Agios Tychonas, Limassol District

Introducing an exquisite luxury residential project in Agios Tychonas, Limassol, featuring 7 elegantly designed apartments with breathtaking sea views.

This prestigious development offers unparalleled living with top-tier amenities, including a sparkling swimming pool, lush landscaped gardens, and convenient proximity to all essential services and leisure options.

Experience the perfect blend of sophistication and tranquility in one of Limassol's most sought-after locations.

| Property Info          |    | Plot / Area Info  |             | Additional info  |           |
|------------------------|----|-------------------|-------------|------------------|-----------|
| Covered Veranda        | 24 |                   |             | Reference Number | 1352      |
| Floor Number           | 1  | Pool <b>Com</b> n | Camman Vac  | Property type    | Apartment |
| Total Number of Floors | 4  |                   | Common, Yes |                  |           |
| Energy Efficiency      | Α  |                   |             | Bathrooms        | 2         |