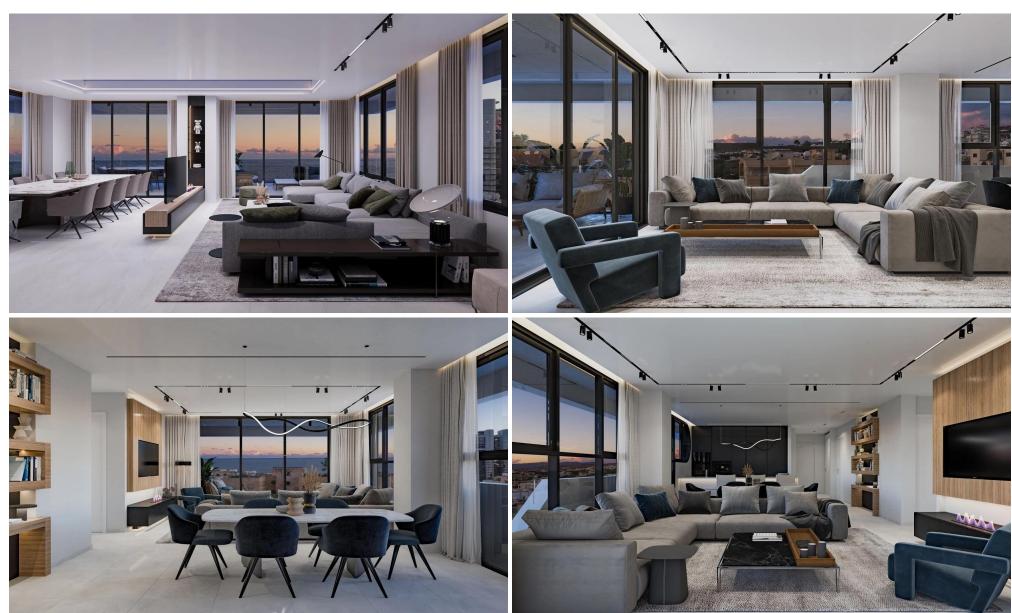

## 2 Bedroom Apartment for Sale in Agios Tychonas, Limassol District

Introducing an exquisite luxury residential project in Agios Tychonas, Limassol, featuring 7 elegantly designed apartments with breathtaking sea views.

This prestigious development offers unparalleled living with top-tier amenities, including a sparkling swimming pool, lush landscaped gardens, and convenient proximity to all essential services and leisure options.

Experience the perfect blend of sophistication and tranquility in one of Limassol's most sought-after locations.

| Property Info          |    | Plot / Area Info  |             | Additional info  |           |
|------------------------|----|-------------------|-------------|------------------|-----------|
| Covered Veranda        | 24 |                   |             | Reference Number | 1352      |
| Floor Number           | 1  | Pool <b>Com</b> n | Camman Vac  | Property type    | Apartment |
| Total Number of Floors | 4  |                   | Common, Yes |                  |           |
| Energy Efficiency      | Α  |                   |             | Bathrooms        | 2         |