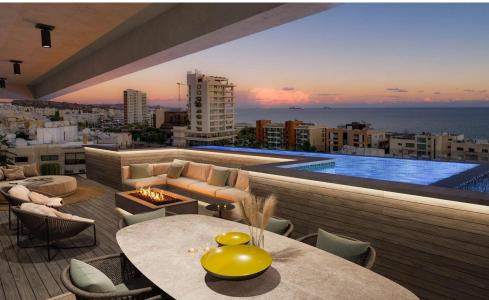

## 2 Bedroom Apartment for Sale in Agios Tychonas, Limassol District

Introducing an exquisite luxury residential project in Agios Tychonas, Limassol, featuring 7 elegantly designed apartments with breathtaking sea views.

This prestigious development offers unparalleled living with top-tier amenities, including a sparkling swimming pool, lush landscaped gardens, and convenient proximity to all essential services and leisure options.

Experience the perfect blend of sophistication and tranquility in one of Limassol's most sought-after locations.

| Property Info          |    | Plot / Area Info  |             | Additional info  |           |
|------------------------|----|-------------------|-------------|------------------|-----------|
| Covered Veranda        | 24 |                   |             | Reference Number | 1352      |
| Floor Number           | 1  | Pool <b>Com</b> n | Camman Vac  | Property type    | Apartment |
| Total Number of Floors | 4  |                   | Common, Yes |                  |           |
| Energy Efficiency      | Α  |                   |             | Bathrooms        | 2         |