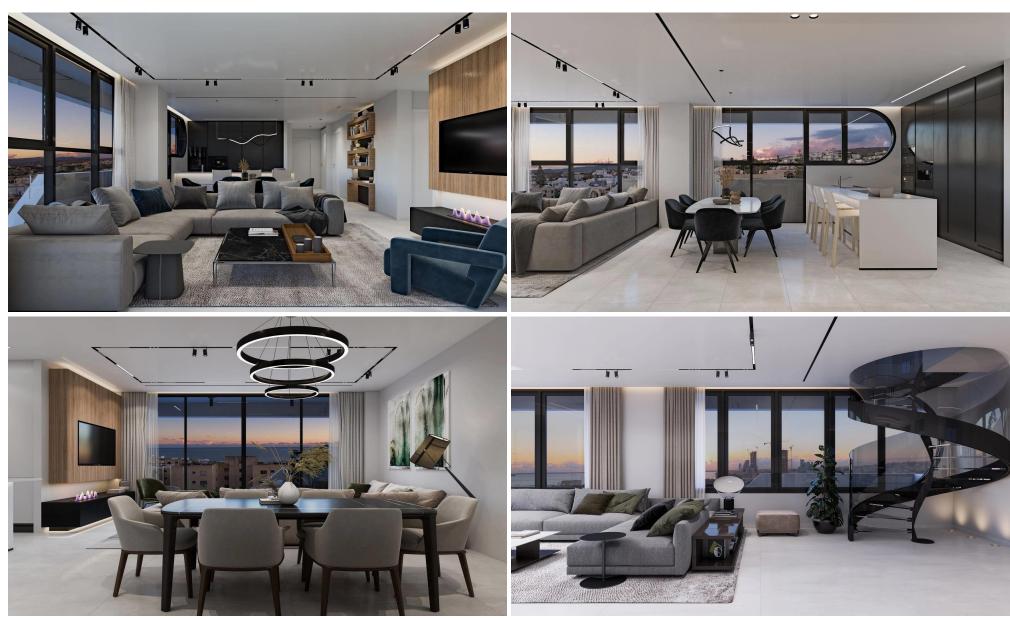

## 2 Bedroom Apartment for Sale in Agios Tychonas, Limassol District

Introducing an exquisite luxury residential project in Agios Tychonas, Limassol, featuring 7 elegantly designed apartments with breathtaking sea views.

This prestigious development offers unparalleled living with top-tier amenities, including a sparkling swimming pool, lush landscaped gardens, and convenient proximity to all essential services and leisure options.

Experience the perfect blend of sophistication and tranquility in one of Limassol's most sought-after locations.

| Property Info          |    | Plot / Area Info  |             | Additional info  |           |
|------------------------|----|-------------------|-------------|------------------|-----------|
| Covered Veranda        | 24 |                   |             | Reference Number | 1352      |
| Floor Number           | 1  | Pool <b>Com</b> n | Camman Vac  | Property type    | Apartment |
| Total Number of Floors | 4  |                   | Common, Yes |                  |           |
| Energy Efficiency      | Α  |                   |             | Bathrooms        | 2         |