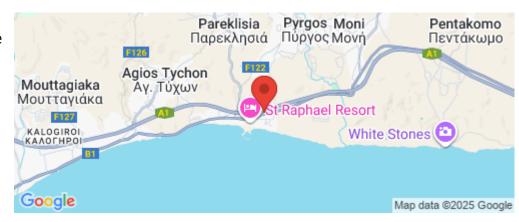

1/4

Amenities Location

**Location:** Pyrgos Lemesou

Coordinates: 34.715997438289 / 33.172305845902

Region: **Limassol** 

**Price: €775 000 + VAT** 

VAT for this property is €38,750 or €147,250. VAT usually is 19%. If it is your first purchase of property, you can have VAT reduced to 5% for the first 150sq.m. of the property.