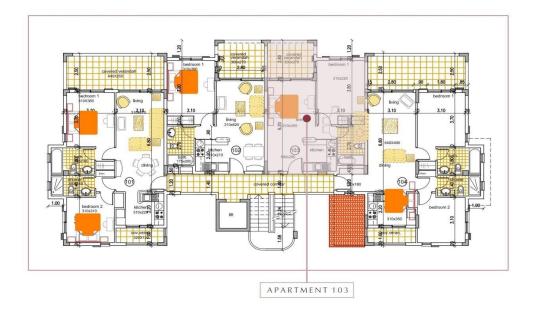

| Property Info                 |                                | Plot / Area Info |                               | Additional info  |                    |
|-------------------------------|--------------------------------|------------------|-------------------------------|------------------|--------------------|
| Covered Area                  | 55                             |                  |                               |                  |                    |
| Covered Veranda               | 8                              | Pool<br>Parking  | Common, Yes<br>Uncovered, Yes | Reference Number | 1374               |
| Floor Number                  | 1                              |                  |                               |                  |                    |
| <b>Total Number of Floors</b> | 3                              |                  |                               | Property type    | Apartment          |
| Energy Efficiency             | A                              |                  |                               | Condition        | Under Construction |
| Heating                       | <b>Underfloor Heating, Yes</b> |                  |                               | Bathrooms        | 1                  |
| Air Conditioning              | All rooms, Yes                 |                  |                               |                  |                    |