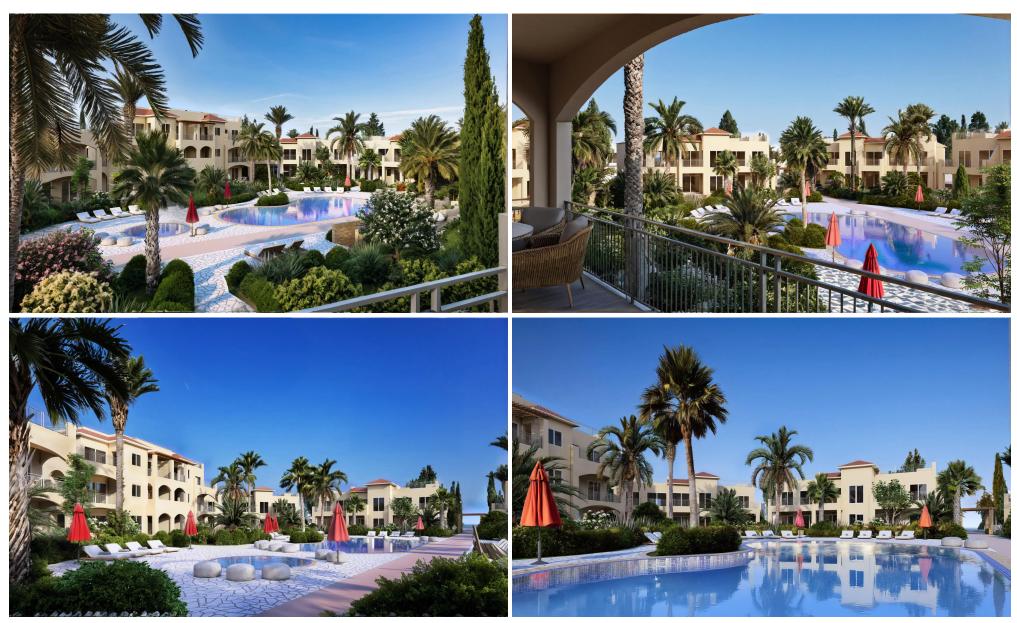

## 1 Bedroom Apartment for Sale in Mandria, Paphos District

Apartment No. 103 is a thoughtfully designed one-bedroom residence situated within a high-quality seafront development offering a mix of apartments, penthouses, and detached villas. The property is surrounded by beautifully landscaped gardens and includes access to two communal swimming pools — one of which is heated during the winter months — providing year-round comfort. A private clubhouse, reserved for residents, adds to the appeal of this exclusive setting.