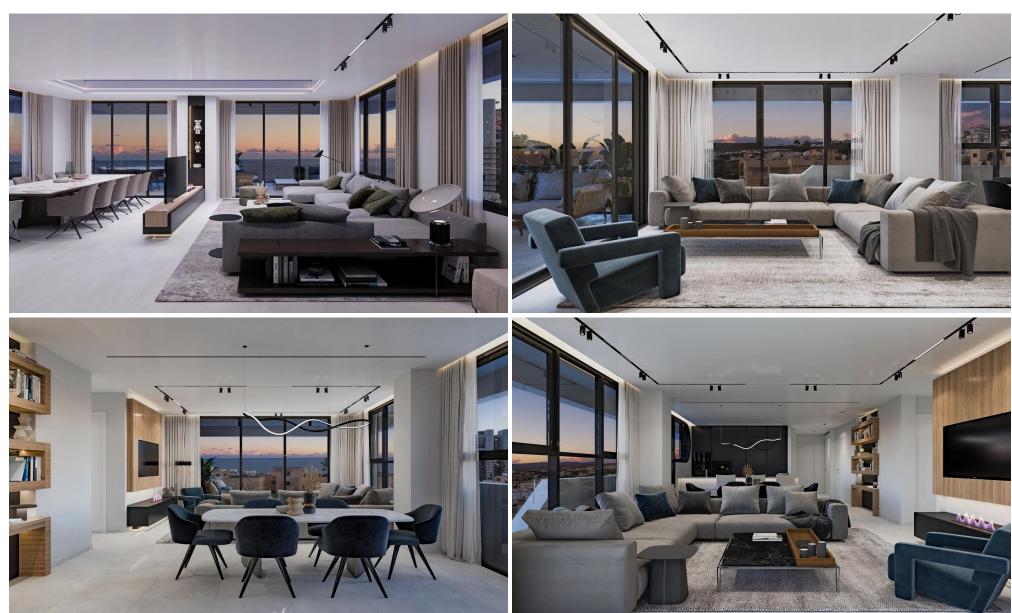

## 3 Bedroom Apartment for Sale in Agios Tychonas, Limassol District

Introducing an exquisite luxury residential project in Agios Tychonas, Limassol, featuring 7 elegantly designed apartments with breathtaking sea views.

This prestigious development offers unparalleled living with top-tier amenities, including a sparkling swimming pool, lush landscaped gardens, and convenient proximity to all essential services and leisure options.

Experience the perfect blend of sophistication and tranquility in one of Limassol's most sought-after locations.

| Property Info          |    | Plot / Area Info |             | Additional info  |           |
|------------------------|----|------------------|-------------|------------------|-----------|
| Covered Veranda        | 22 |                  |             | Reference Number | 1382      |
| Floor Number           | 1  | Pool Comm        | Common Voc  | Property type    | Apartment |
| Total Number of Floors | 4  |                  | Common, Yes |                  |           |
| Energy Efficiency      | A  |                  |             | Bathrooms        | 3         |