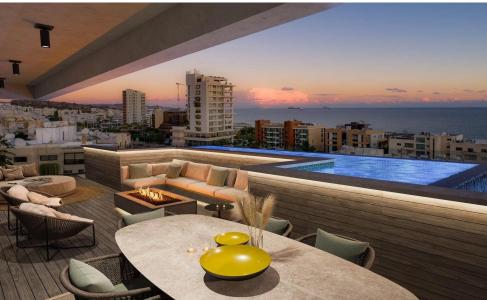

## 3 Bedroom Apartment for Sale in Agios Tychonas, Limassol District

Introducing an exquisite luxury residential project in Agios Tychonas, Limassol, featuring 7 elegantly designed apartments with breathtaking sea views.

This prestigious development offers unparalleled living with top-tier amenities, including a sparkling swimming pool, lush landscaped gardens, and convenient proximity to all essential services and leisure options.

Experience the perfect blend of sophistication and tranquility in one of Limassol's most sought-after locations.

| Property Info          |    | Plot / Area Info |             | Additional info  |           |
|------------------------|----|------------------|-------------|------------------|-----------|
| Covered Veranda        | 22 |                  |             | Reference Number | 1382      |
| Floor Number           | 1  | Pool Comm        | Common Voc  | Property type    | Apartment |
| Total Number of Floors | 4  |                  | Common, Yes |                  |           |
| Energy Efficiency      | A  |                  |             | Bathrooms        | 3         |