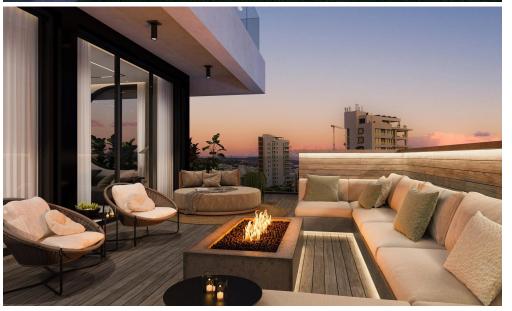

## 3 Bedroom Apartment for Sale in Agios Tychonas, Limassol District

Introducing an exquisite luxury residential project in Agios Tychonas, Limassol, featuring 7 elegantly designed apartments with breathtaking sea views.

This prestigious development offers unparalleled living with top-tier amenities, including a sparkling swimming pool, lush landscaped gardens, and convenient proximity to all essential services and leisure options.

Experience the perfect blend of sophistication and tranquility in one of Limassol's most sought-after locations.

| Property Info          |    | Plot / Area Info |             | Additional info  |           |
|------------------------|----|------------------|-------------|------------------|-----------|
| Covered Veranda        | 22 |                  |             | Reference Number | 1382      |
| Floor Number           | 1  | Pool Comm        | Common Voc  | Property type    | Apartment |
| Total Number of Floors | 4  |                  | Common, Yes |                  |           |
| Energy Efficiency      | A  |                  |             | Bathrooms        | 3         |