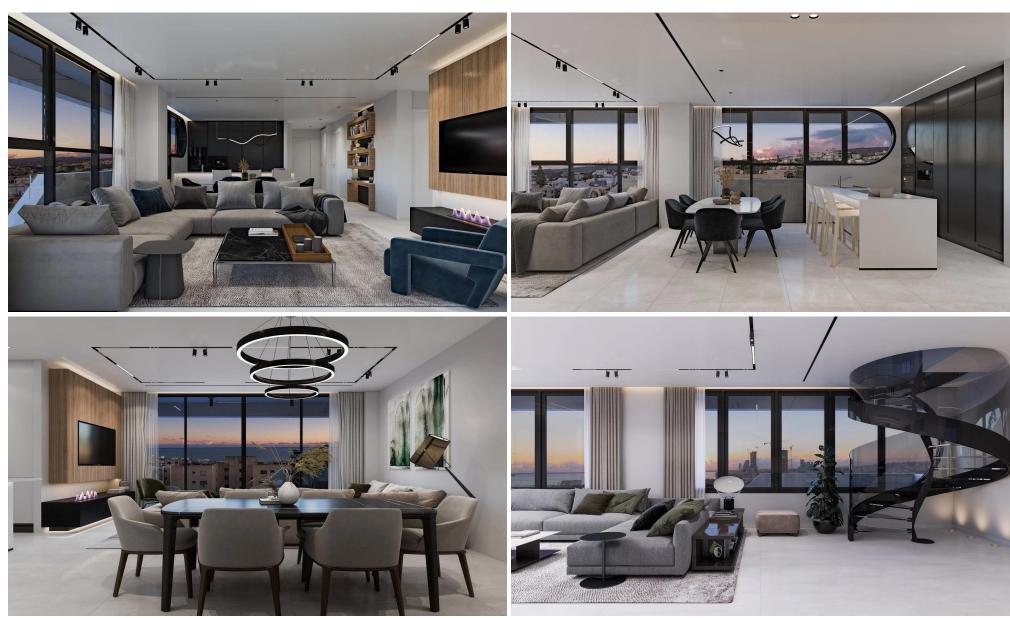

## 3 Bedroom Apartment for Sale in Agios Tychonas, Limassol District

Introducing an exquisite luxury residential project in Agios Tychonas, Limassol, featuring 7 elegantly designed apartments with breathtaking sea views.

This prestigious development offers unparalleled living with top-tier amenities, including a sparkling swimming pool, lush landscaped gardens, and convenient proximity to all essential services and leisure options.

Experience the perfect blend of sophistication and tranquility in one of Limassol's most sought-after locations.

| Property Info          |    | Plot / Area Info |             | Additional info  |           |
|------------------------|----|------------------|-------------|------------------|-----------|
| Covered Veranda        | 22 |                  |             | Reference Number | 1382      |
| Floor Number           | 1  | Pool Comm        | Common Voc  | Property type    | Apartment |
| Total Number of Floors | 4  |                  | Common, Yes |                  |           |
| Energy Efficiency      | A  |                  |             | Bathrooms        | 3         |