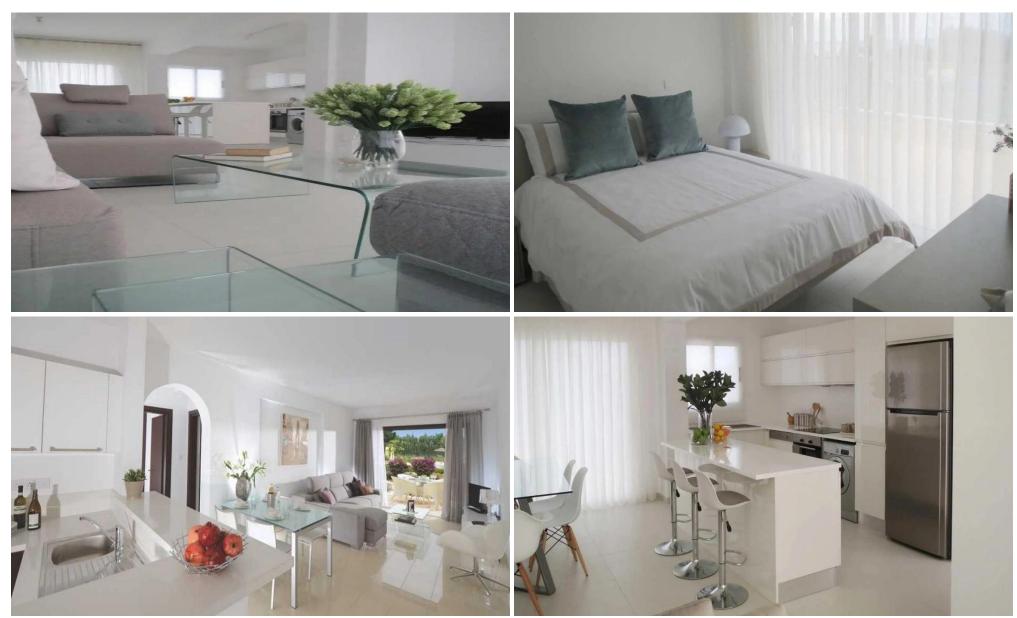

## 2 Bedroom Apartment for Sale in Polis Chrysochous, Paphos District

Apartment 202 B is a highly sought-after property in Polis, Cyprus, known for its unspoilt natural surroundings. Nestled amidst fragrant citrus-tree groves, this apartment offers a serene and picturesque environment. The apartment features 2 bedrooms and 2 bathrooms, providing comfortable accommodation for residents. Situated on the second floor of Block B, the apartment enjoys a desirable location within the development.

| Property Info          |     | Plot / Area Info |             | Additional info                |                   |
|------------------------|-----|------------------|-------------|--------------------------------|-------------------|
| Covered Area           | 133 |                  |             |                                |                   |
| Covered Veranda        | 3   |                  |             | Deference Number               | 1207              |
| Uncovered Veranda      | 78  | Pool C           | C           | Reference Number Property type | 1387<br>Apartment |
| Floor Number           | 2   |                  | Common, Yes |                                |                   |
| Total Number of Floors | 3   |                  |             | Bathrooms                      | 2                 |
| Energy Efficiency      | Α   |                  |             |                                |                   |