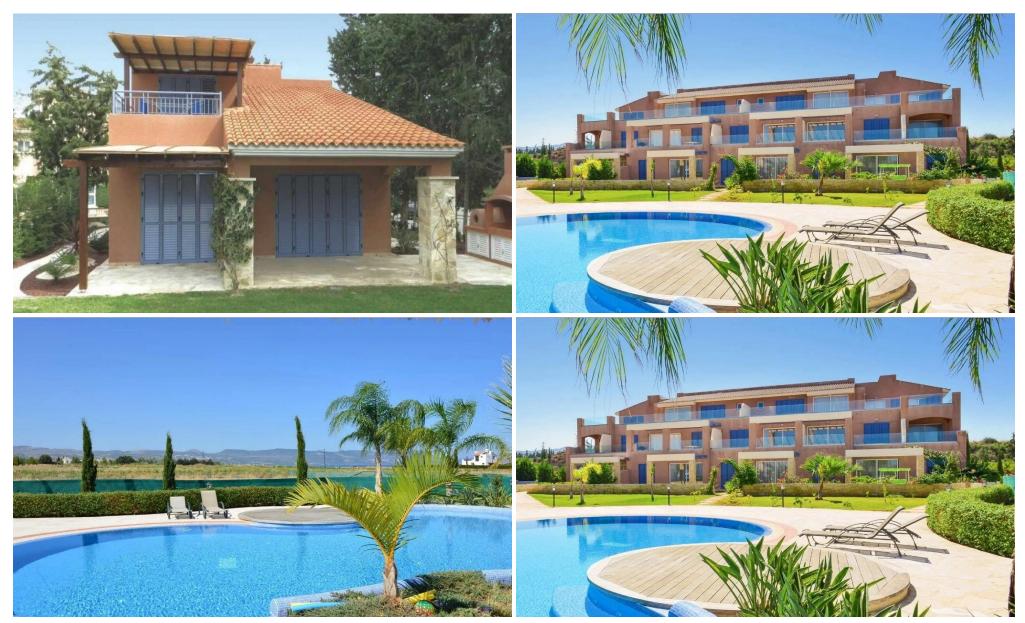

## 2 Bedroom Apartment for Sale in Polis Chrysochous, Paphos District

Apartment 202 B is a highly sought-after property in Polis, Cyprus, known for its unspoilt natural surroundings. Nestled amidst fragrant citrus-tree groves, this apartment offers a serene and picturesque environment. The apartment features 2 bedrooms and 2 bathrooms, providing comfortable accommodation for residents. Situated on the second floor of Block B, the apartment enjoys a desirable location within the development.

The exclusive residential development, which is set to be the area's most luxurious coastal resort residence, neighbours the magnificent Akamas Peninsula and Paphos forest, a stunning region that offers abundant outdoor enjoyment on the paths of the protected fo...