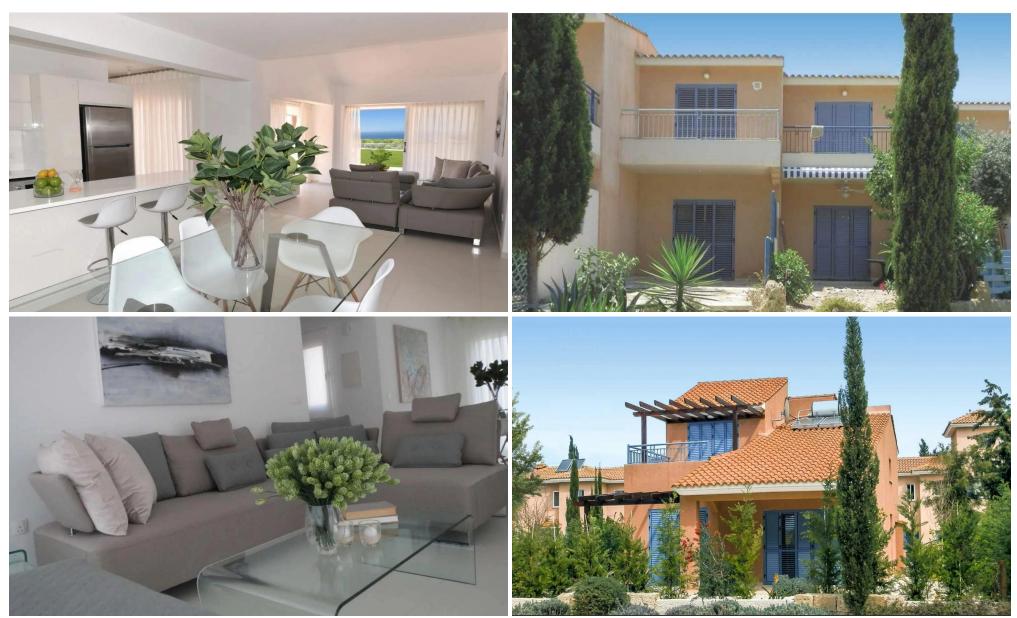

## 2 Bedroom Apartment for Sale in Polis Chrysochous, Paphos District

Apartment 202 B is a highly sought-after property in Polis, Cyprus, known for its unspoilt natural surroundings. Nestled amidst fragrant citrus-tree groves, this apartment offers a serene and picturesque environment. The apartment features 2 bedrooms and 2 bathrooms, providing comfortable accommodation for residents. Situated on the second floor of Block B, the apartment enjoys a desirable location within the development.

The exclusive residential development, which is set to be the area's most luxurious coastal resort residence, neighbours the magnificent Akamas Peninsula and Paphos forest, a stunning region that offers abundant outdoor enjoyment on the paths of the protected fo...