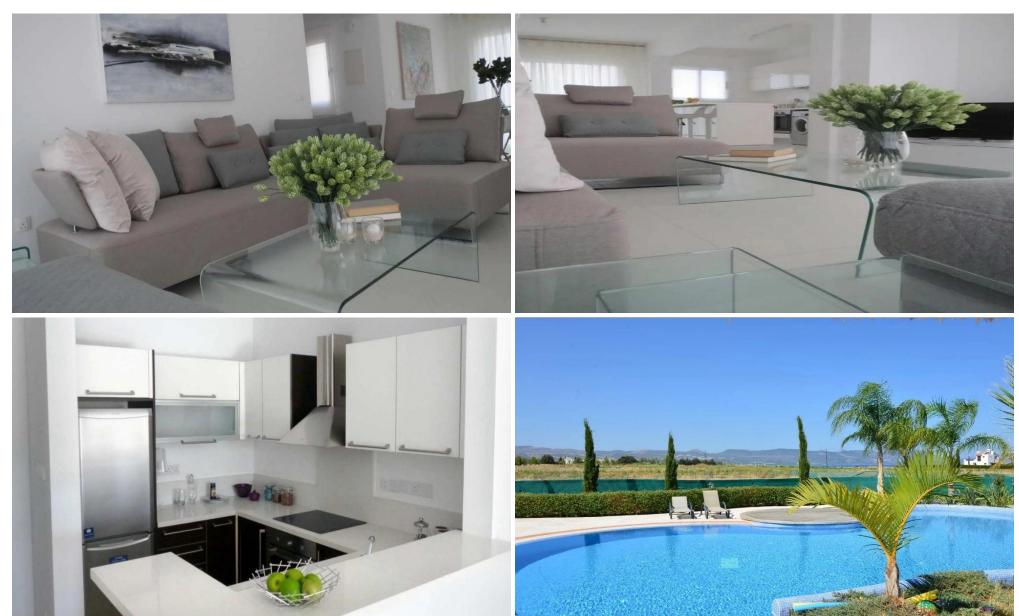

## 2 Bedroom Apartment for Sale in Polis Chrysochous, Paphos District

Apartment 202 B is a highly sought-after property in Polis, Cyprus, known for its unspoilt natural surroundings. Nestled amidst fragrant citrus-tree groves, this apartment offers a serene and picturesque environment. The apartment features 2 bedrooms and 2 bathrooms, providing comfortable accommodation for residents. Situated on the second floor of Block B, the apartment enjoys a desirable location within the development.

The exclusive residential development, which is set to be the area's most luxurious coastal resort residence, neighbours the magnificent Akamas Peninsula and Paphos forest, a stunning region that offers abundant outdoor enjoyment on the paths of the protected fo...