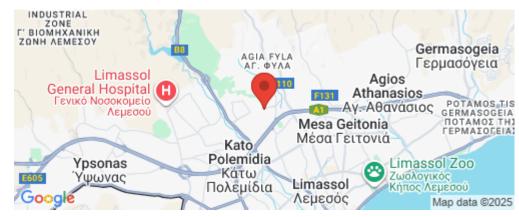

Amenities Location

**Location:** Limassol - Agia Fyla

Coordinates: **34.705281728443** / **33.017477993116** 

Region: **Limassol** 

Price: €390 000 + VAT

VAT for this property is €19,500 or €74,100. VAT usually is 19%. If it is your first purchase of property, you can have VAT reduced to 5% for the first 150sq.m. of the property.