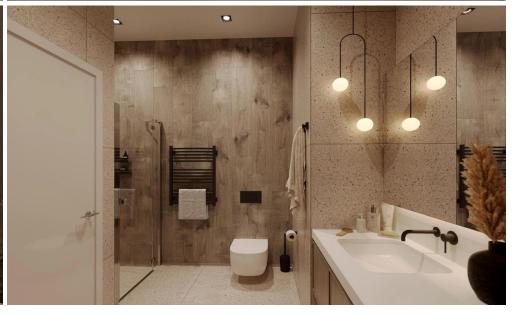

| Property Info          |    | Plot / Area Info |              | Additional info                |                   |
|------------------------|----|------------------|--------------|--------------------------------|-------------------|
| Covered Area           | 98 |                  |              |                                |                   |
| Covered Veranda        | 20 | Parking <b>C</b> |              | Reference Number Property type | 1394<br>Apartment |
| Uncovered Veranda      | 3  |                  | Covered, Yes |                                |                   |
| Floor Number           | 1  |                  |              |                                |                   |
| Total Number of Floors | 3  |                  |              | Bathrooms                      | 2                 |
| Energy Efficiency      | A  |                  |              |                                |                   |