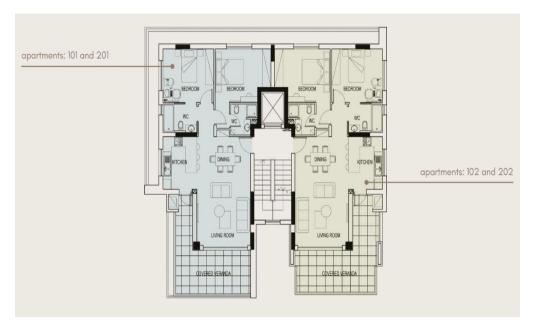

This is a modern 3 storeys building and contains 6 luxury apartments of 2 bedrooms.

It features modern open plan layouts, a cleverly designed masterplan, large covered verandas, allocated store rooms, landscaping, secur...

| Property Info          |    | Plot / Area Info |              | Additional info                |                   |
|------------------------|----|------------------|--------------|--------------------------------|-------------------|
| Covered Area           | 98 |                  |              |                                |                   |
| Covered Veranda        | 20 | Parking <b>C</b> |              | Reference Number Property type | 1394<br>Apartment |
| Uncovered Veranda      | 3  |                  | Covered, Yes |                                |                   |
| Floor Number           | 1  |                  |              |                                |                   |
| Total Number of Floors | 3  |                  |              | Bathrooms                      | 2                 |
| Energy Efficiency      | A  |                  |              |                                |                   |