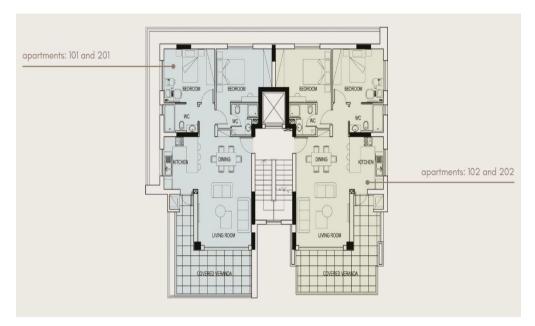

This is a modern 3 storeys building and contains 6 luxury apartments of 2 bedrooms.

It features modern open plan layouts, a cleverly designed masterplan, large covered verandas, allocated store rooms, landscaping, secur...

| Property Info          |     | Plot / Area Info |              | Additional info  |                  |
|------------------------|-----|------------------|--------------|------------------|------------------|
| Covered Area           | 101 |                  |              |                  |                  |
| Covered Veranda        | 22  |                  |              | Reference Number | 1399             |
| Floor Number           | 1   | Parking          | Covered, Yes | Property type    | <b>Apartment</b> |
| Total Number of Floors | 3   |                  |              | Bathrooms        | 2                |
| Energy Efficiency      | Α   |                  |              |                  |                  |