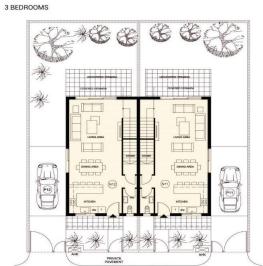

| Property Info          |     | Plot / Area Info |                       | Additional info  |       |
|------------------------|-----|------------------|-----------------------|------------------|-------|
| Covered Area           | 141 |                  |                       |                  |       |
| Covered Veranda        | 16  | Plot area        | 184                   | Reference Number | 1402  |
| Uncovered Veranda      | 8   | Pool             | Common, Yes           | Property type    | House |
| Total Number of Floors | 2   | Parking          | <b>Uncovered, Yes</b> | Bathrooms        | 2     |
| Energy Efficiency      | A   |                  |                       |                  |       |