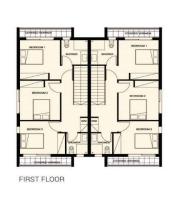

| Property Info          |     | Plot / Area Info |                       | Additional info  |       |
|------------------------|-----|------------------|-----------------------|------------------|-------|
| Covered Area           | 141 |                  |                       |                  |       |
| Covered Veranda        | 16  | Plot area        | 184                   | Reference Number | 1402  |
| Uncovered Veranda      | 8   | Pool             | Common, Yes           | Property type    | House |
| Total Number of Floors | 2   | Parking          | <b>Uncovered, Yes</b> | Bathrooms        | 2     |
| Energy Efficiency      | A   |                  |                       |                  |       |