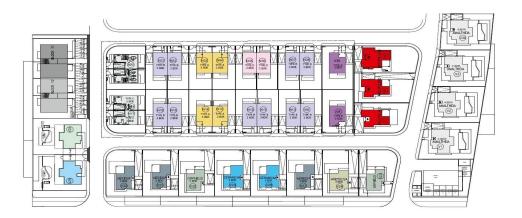

## **Price change history**

€350 000 on Apr 8, 2025

3/4

MASTER PLAN

MASTER PLAN

GROUND FLOOR