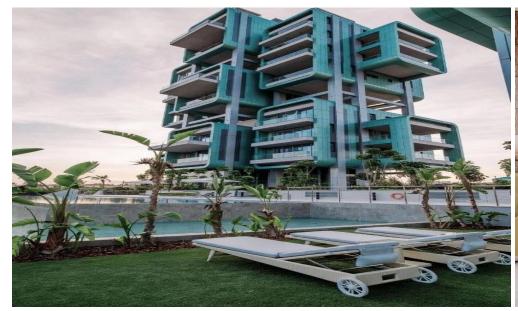

## 3 Bedroom Apartment for Sale in Agios Tychonas, Limassol District

We completed 28 homes on top of each other. Separate spacious apartments all built to the highest standards enjoying privacy, autonomy and none of them have common walls. 12 of them have private roof garden, the rest nice panoramic verandas. This is a bijou 2 tower condominium of sophisticated apartments, duplex apartments and penthouses that stand out as being something special. The condominium rise up to 87m high -Tower A and 75m high -Tower B, offering spectacular sea views, stunning design, facilities and prime location just 75 meters from the sea.

Extensive Up-Market Services & Facilities: Secured gated entrance

- Lobbies with 2 lifts per tower
- Bu...

| Property Info     |    | Plot / Area Info |             | Additional info  |                  |
|-------------------|----|------------------|-------------|------------------|------------------|
| Covered Veranda   | 41 |                  |             | Reference Number | 1424             |
| Floor Number      | 2  | Pool             | Common, Yes | Property type    | <b>Apartment</b> |
| Energy Efficiency | Α  |                  |             | Condition        | <b>Brand New</b> |