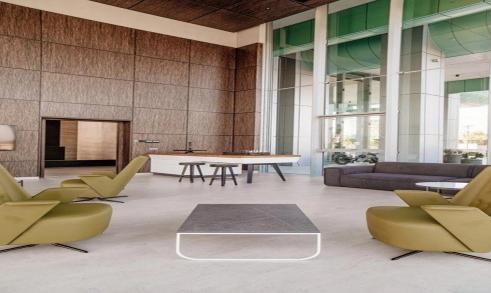

Extensive Up-Market Services & Facilities: Secured gated entrance

- Lobbies with 2 lifts per tower
- Bu...

| Property Info     |    | Plot / Area Info |             | Additional info  |                  |
|-------------------|----|------------------|-------------|------------------|------------------|
| Covered Veranda   | 41 |                  |             | Reference Number | 1424             |
| Floor Number      | 2  | Pool             | Common, Yes | Property type    | <b>Apartment</b> |
| Energy Efficiency | Α  |                  |             | Condition        | <b>Brand New</b> |