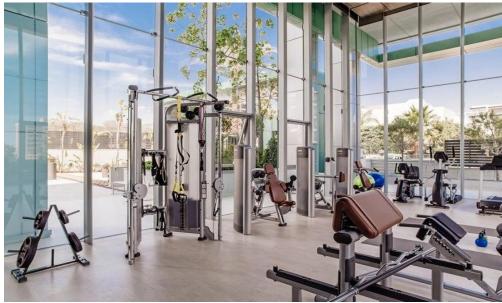

Extensive Up-Market Services & Facilities: Secured gated entrance

- Lobbies with 2 lifts per tower
- Bu...

| Property Info     |    | Plot / Area Info |             | Additional info  |                  |
|-------------------|----|------------------|-------------|------------------|------------------|
| Covered Veranda   | 41 |                  |             | Reference Number | 1424             |
| Floor Number      | 2  | Pool             | Common, Yes | Property type    | <b>Apartment</b> |
| Energy Efficiency | Α  |                  |             | Condition        | <b>Brand New</b> |