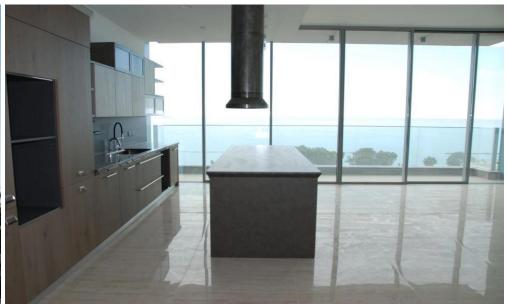

## 3 Bedroom Apartment for Sale in Agios Tychonas, Limassol District

We completed 28 homes on top of each other. Separate spacious apartments all built to the highest standards enjoying privacy, autonomy and none of them have common walls. 12 of them have private roof garden, the rest nice panoramic verandas. This is a bijou 2 tower condominium of sophisticated apartments, duplex apartments and penthouses that stand out as being something special. The condominium rise up to 87m high -Tower A and 75m high -Tower B, offering spectacular sea views, stunning design, facilities and prime location just 75 meters from the sea.

Extensive Up-Market Services & Facilities: Secured gated entrance

- Lobbies with 2 lifts per tower
- Bu...

| Property Info     |    | Plot / Area Info |             | Additional info  |                  |
|-------------------|----|------------------|-------------|------------------|------------------|
| Covered Veranda   | 41 |                  |             | Reference Number | 1424             |
| Floor Number      | 2  | Pool             | Common, Yes | Property type    | <b>Apartment</b> |
| Energy Efficiency | Α  |                  |             | Condition        | <b>Brand New</b> |