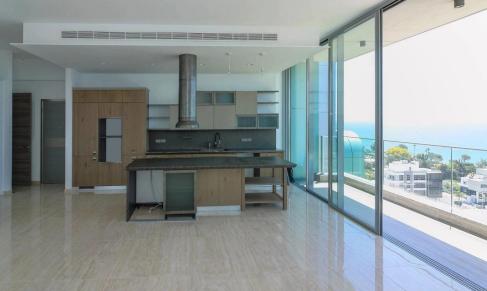

## 3 Bedroom Apartment for Sale in Agios Tychonas, Limassol District

We completed 28 homes on top of each other. Separate spacious apartments all built to the highest standards enjoying privacy, autonomy and none of them have common walls. 12 of them have private roof garden, the rest nice panoramic verandas. This is a bijou 2 tower condominium of sophisticated apartments, duplex apartments and penthouses that stand out as being something special. The condominium rise up to 87m high -Tower A and 75m high -Tower B, offering spectacular sea views, stunning design, facilities and prime location just 75 meters from the sea.

Extensive Up-Market Services & Facilities: Secured gated entrance

- Lobbies with 2 lifts per tower
- Bu...

| Property Info     |    | Plot / Area Info |             | Additional info  |                  |
|-------------------|----|------------------|-------------|------------------|------------------|
| Covered Veranda   | 41 |                  |             | Reference Number | 1424             |
| Floor Number      | 2  | Pool             | Common, Yes | Property type    | <b>Apartment</b> |
| Energy Efficiency | Α  |                  |             | Condition        | <b>Brand New</b> |