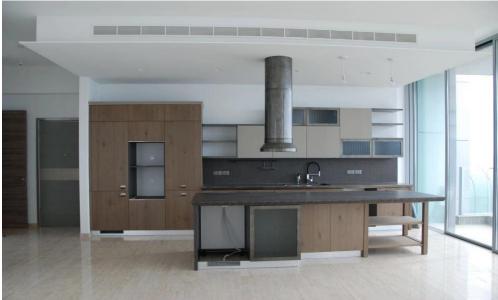

Extensive Up-Market Services & Facilities: Secured gated entrance

- Lobbies with 2 lifts per tower
- Bu...

| Property Info     |    | Plot / Area Info |             | Additional info  |                  |
|-------------------|----|------------------|-------------|------------------|------------------|
| Covered Veranda   | 41 |                  |             | Reference Number | 1424             |
| Floor Number      | 2  | Pool             | Common, Yes | Property type    | <b>Apartment</b> |
| Energy Efficiency | Α  |                  |             | Condition        | <b>Brand New</b> |