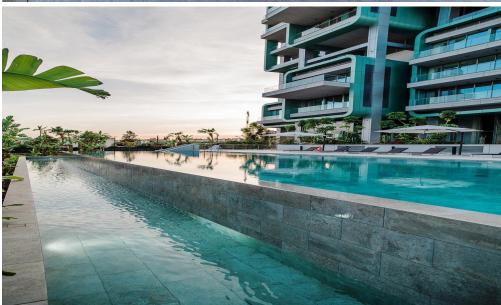

Extensive Up-Market Services & Facilities: Secured gated entrance

- Lobbies with 2 lifts per tower
- Bu...

| Property Info     |    | Plot / Area Info |             | Additional info  |                  |
|-------------------|----|------------------|-------------|------------------|------------------|
| Covered Veranda   | 41 |                  |             | Reference Number | 1424             |
| Floor Number      | 2  | Pool             | Common, Yes | Property type    | <b>Apartment</b> |
| Energy Efficiency | Α  |                  |             | Condition        | <b>Brand New</b> |