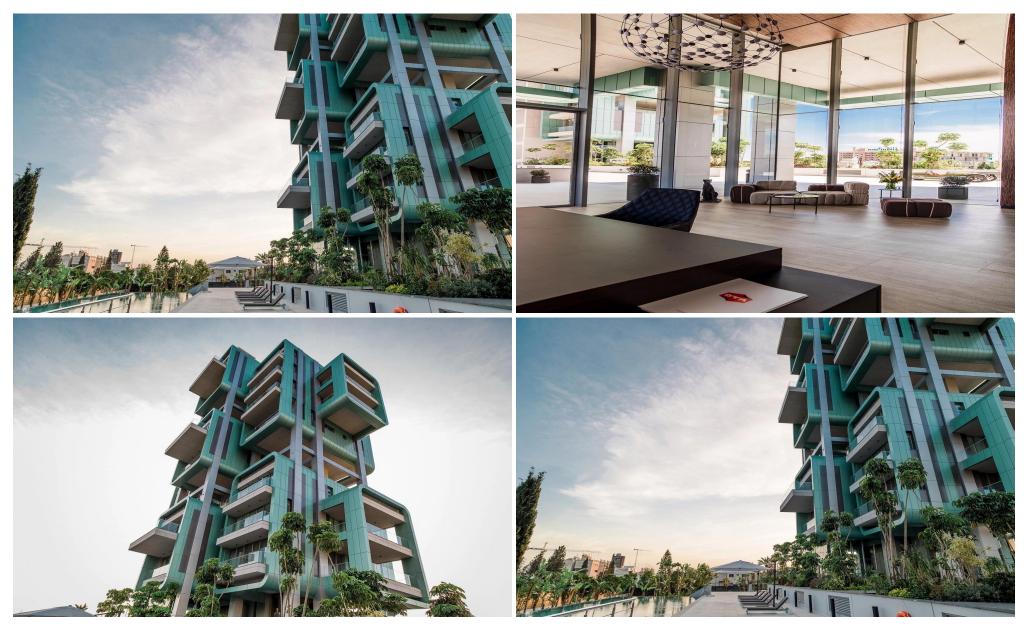

## 3 Bedroom Apartment for Sale in Agios Tychonas, Limassol District

We completed 28 homes on top of each other. Separate spacious apartments all built to the highest standards enjoying privacy, autonomy and none of them have common walls. 12 of them have private roof garden, the rest nice panoramic verandas. This is a bijou 2 tower condominium of sophisticated apartments, duplex apartments and penthouses that stand out as being something special. The condominium rise up to 87m high -Tower A and 75m high -Tower B, offering spectacular sea views, stunning design, facilities and prime location just 75 meters from the sea.

Extensive Up-Market Services & Facilities: Secured gated entrance

- Lobbies with 2 lifts per tower
- Bu...

| Property Info     |    | Plot / Area Info |             | Additional info  |                  |
|-------------------|----|------------------|-------------|------------------|------------------|
| Covered Veranda   | 41 |                  |             | Reference Number | 1424             |
| Floor Number      | 2  | Pool             | Common, Yes | Property type    | <b>Apartment</b> |
| Energy Efficiency | Α  |                  |             | Condition        | <b>Brand New</b> |