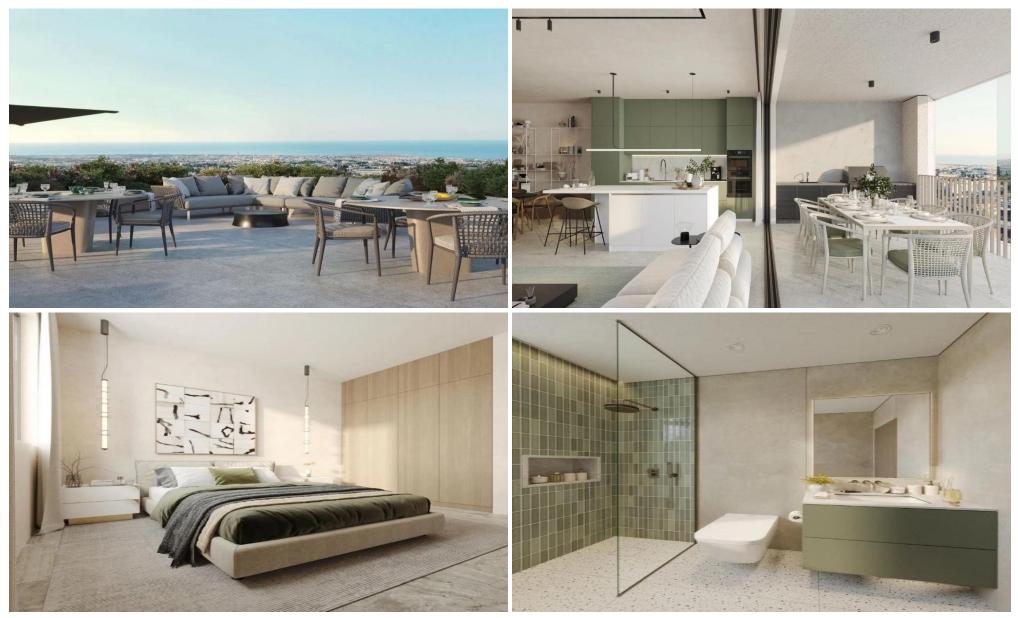

### 2 Bedroom Apartment for Sale in Geroskipou, Paphos District

Embrace a life where there's always time to truly live. All infrastructure in walking distance: best schools, universities, restaurants and shops.

- 15 min to Paphos airport
- 75 min to Larnaca airport
- 2 min to Paphos center
- 5 min to the sea

All facets of life united by one architectural concept in one multifunctional complex.

- Apartments with ahead-of-time design and sustainable engineering systems.
- Serviced apartments in a couple minutes of walk to the offices.
- Active offices with technologically advanced spaces for efficient work and business meetings.

This progect is more t...

| Property Info          |                         | Plot / Area Info |              | Additional info  |                           |
|------------------------|-------------------------|------------------|--------------|------------------|---------------------------|
| Covered Area           | 121                     |                  |              |                  |                           |
| Covered Veranda        | 27                      |                  | Covered, Yes | Reference Number | 1426                      |
| Floor Number           | 4                       | Darking          |              | Property type    | Apartment                 |
| Total Number of Floors | 4                       | Parking          |              | Condition        | <b>Under Construction</b> |
| Energy Efficiency      | Α                       |                  |              | Bathrooms        | 2                         |
| Heating                | Underfloor Heating, Yes |                  |              |                  |                           |
|                        |                         |                  |              |                  |                           |