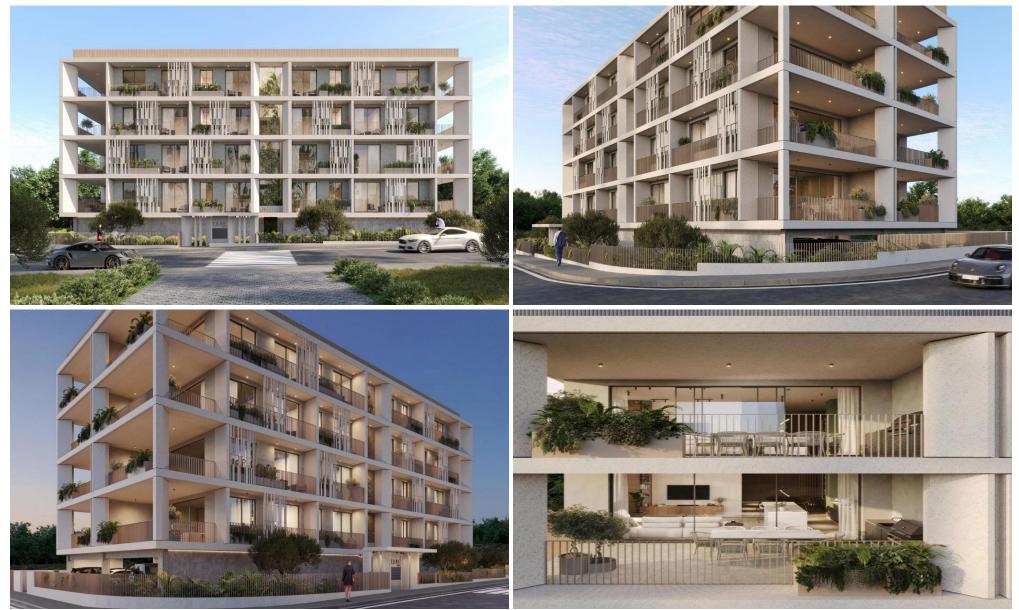

### 2 Bedroom Apartment for Sale in Geroskipou, Paphos District

Embrace a life where there's always time to truly live. All infrastructure in walking distance: best schools, universities, restaurants and shops.

- 15 min to Paphos airport
- 75 min to Larnaca airport
- 2 min to Paphos center
- 5 min to the sea

All facets of life united by one architectural concept in one multifunctional complex.

- Apartments with ahead-of-time design and sustainable engineering systems.
- Serviced apartments in a couple minutes of walk to the offices.
- Active offices with technologically advanced spaces for efficient work and business meetings.

This progect is more t...

| Property Info          |                         | Plot / Area Info |              | Additional info  |                           |
|------------------------|-------------------------|------------------|--------------|------------------|---------------------------|
| Covered Area           | 121                     |                  |              |                  |                           |
| Covered Veranda        | 27                      |                  | Covered, Yes | Reference Number | 1426                      |
| Floor Number           | 4                       | Darking          |              | Property type    | Apartment                 |
| Total Number of Floors | 4                       | Parking          |              | Condition        | <b>Under Construction</b> |
| Energy Efficiency      | Α                       |                  |              | Bathrooms        | 2                         |
| Heating                | Underfloor Heating, Yes |                  |              |                  |                           |
|                        |                         |                  |              |                  |                           |