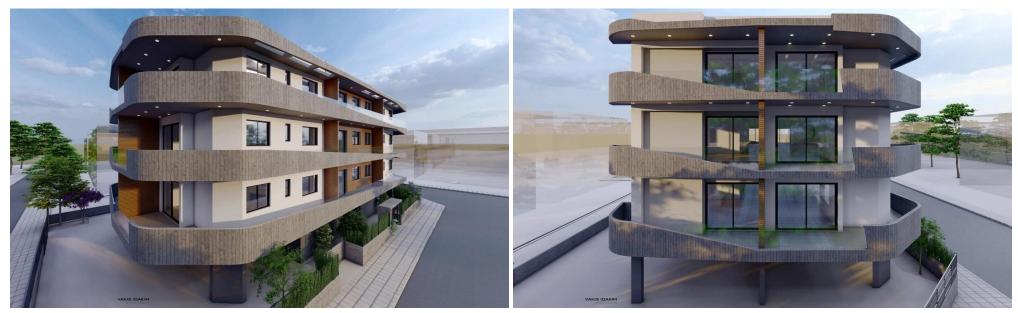

#### 2 Bedroom Apartment for Sale in Limassol - Omonoia

This is a luxurious building situated at the heart of Limassol. Its modern architecture and design attracts clients for both investment and private residence. It is situated very close to the sea front, near the Limassol Marina, the Land Registry Building and it is only a 10 minute drive from the Limassol Casino and My Mall. Having a breath taking sea view and being a 5 minute drive from the city centre and Anexartisias street with all the restaurants, shops and cafes near by it offers its residents a high level quality of living.

The building consists of just 18 luxurious apartments giving thus to the residents the feeling of security and privacy. In specific it consists of 6 one ...

| Property Info                   |                                                         | Plot / Area Info                       |                             | Additional info  |                           |
|---------------------------------|---------------------------------------------------------|----------------------------------------|-----------------------------|------------------|---------------------------|
| Covered Area                    | 101                                                     |                                        |                             |                  |                           |
| Covered Veranda                 | 24                                                      |                                        | Covered, Yes                | Reference Number | 1443                      |
| Uncovered Veranda               | 2                                                       | Darking                                |                             | Property type    | Apartment                 |
| Floor Number                    | 1                                                       | Parking                                |                             | Condition        | <b>Under Construction</b> |
| Total Number of Floors <b>3</b> |                                                         |                                        |                             | Bathrooms        | 2                         |
| Energy Efficiency               | Α                                                       |                                        |                             |                  |                           |
| Amenities                       | Location                                                |                                        |                             |                  |                           |
| Parking                         | Location: Limassol - C<br>Coordinates: <b>34.6660</b> 9 | )monoia<br><b>98044958 / 33.015611</b> | Region: Limassol<br>.177606 |                  |                           |