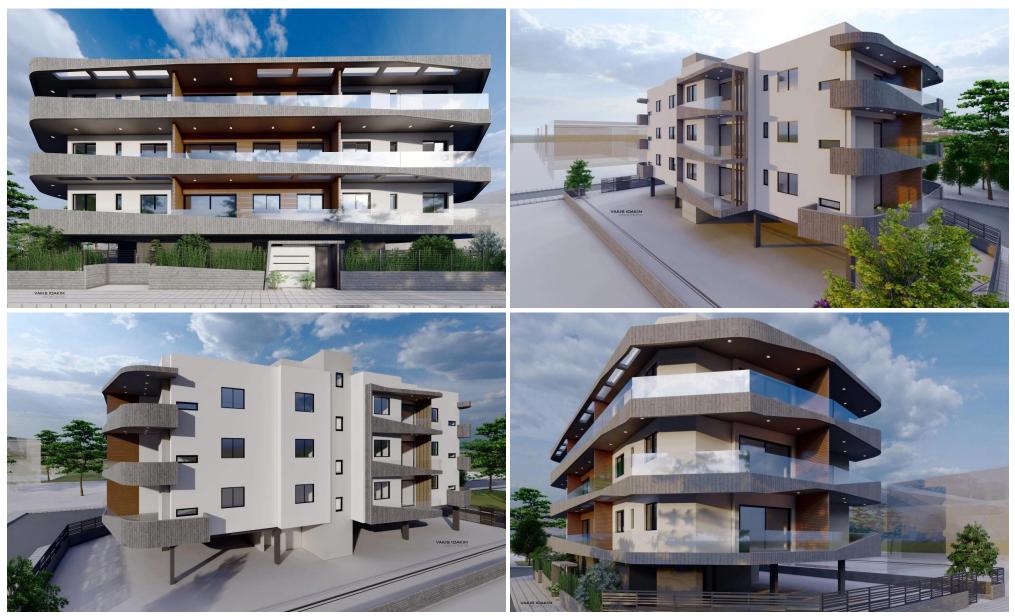

#### 2 Bedroom Apartment for Sale in Limassol - Omonoia

This is a luxurious building situated at the heart of Limassol. Its modern architecture and design attracts clients for both investment and private residence. It is situated very close to the sea front, near the Limassol Marina, the Land Registry Building and it is only a 10 minute drive from the Limassol Casino and My Mall. Having a breath taking sea view and being a 5 minute drive from the city centre and Anexartisias street with all the restaurants, shops and cafes near by it offers its residents a high level quality of living.

The building consists of just 18 luxurious apartments giving thus to the residents the feeling of security and privacy. In specific it consists of 6 one ...

| Property Info                   |                                                         | Plot / Area Info                       |                             | Additional info  |                           |
|---------------------------------|---------------------------------------------------------|----------------------------------------|-----------------------------|------------------|---------------------------|
| Covered Area                    | 101                                                     |                                        |                             |                  |                           |
| Covered Veranda                 | 24                                                      |                                        | Covered, Yes                | Reference Number | 1443                      |
| Uncovered Veranda               | 2                                                       | Darking                                |                             | Property type    | Apartment                 |
| Floor Number                    | 1                                                       | Parking                                |                             | Condition        | <b>Under Construction</b> |
| Total Number of Floors <b>3</b> |                                                         |                                        |                             | Bathrooms        | 2                         |
| Energy Efficiency               | Α                                                       |                                        |                             |                  |                           |
| Amenities                       | Location                                                |                                        |                             |                  |                           |
| Parking                         | Location: Limassol - C<br>Coordinates: <b>34.6660</b> 9 | )monoia<br><b>98044958 / 33.015611</b> | Region: Limassol<br>.177606 |                  |                           |