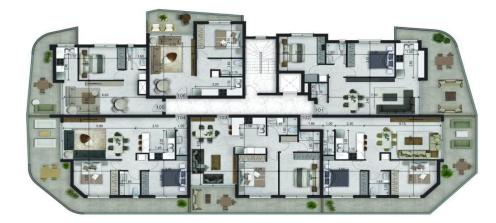

The building consists of just 18 luxurious apartments giving thus to the residents the feeling of security and privacy. In specific it consists of 6 one ...

| Property Info                   |                                                         | Plot / Area Info                       |                             | Additional info  |                           |
|---------------------------------|---------------------------------------------------------|----------------------------------------|-----------------------------|------------------|---------------------------|
| Covered Area                    | 101                                                     |                                        |                             |                  |                           |
| Covered Veranda                 | 24                                                      |                                        | Covered, Yes                | Reference Number | 1443                      |
| Uncovered Veranda               | 2                                                       | Darking                                |                             | Property type    | Apartment                 |
| Floor Number                    | 1                                                       | Parking                                |                             | Condition        | <b>Under Construction</b> |
| Total Number of Floors <b>3</b> |                                                         |                                        |                             | Bathrooms        | 2                         |
| Energy Efficiency               | Α                                                       |                                        |                             |                  |                           |
| Amenities                       | Location                                                |                                        |                             |                  |                           |
| Parking                         | Location: Limassol - C<br>Coordinates: <b>34.6660</b> 9 | )monoia<br><b>98044958 / 33.015611</b> | Region: Limassol<br>.177606 |                  |                           |