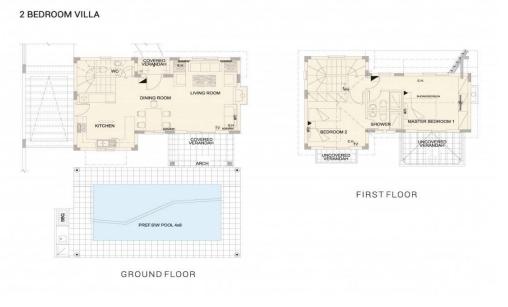

## 2 Bedroom House for Sale in Monagroulli, Limassol District

This is a Mediterranean designed 2 bedroom villa for sale in the outskirts of Limassol. The villa is designed in a large plot and offers a private swimming pool and large outdoor spaces.

| Property Info          |     | Plot / Area Info |              | Additional info  |       |
|------------------------|-----|------------------|--------------|------------------|-------|
| Covered Area           | 142 | Dieteree         | 416          | Deference Number | 1450  |
| Covered Veranda        | 12  | Plot area        | 416          | Reference Number | 1450  |
|                        |     | Pool             | Yes          | Property type    | House |
| Uncovered Veranda      | 12  |                  |              | . , , , ,        | 2     |
| Total Number of Floors | 2   | Parking          | Covered, Yes | Bathrooms        | 2     |