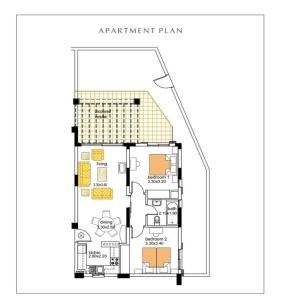

## 2 Bedroom Apartment for Sale in Polis Chrysochous, Paphos District

This charming two-bedroom, one-bathroom apartment offers comfortable living in one of Polis's most picturesque settings. Located on the ground floor, it is surrounded by fragrant citrus groves and enjoys a serene atmosphere, making it an ideal choice for both permanent residence and a relaxing holiday home.

| Property Info          |                  | Plot / Area Info |              | Additional info  |                  |
|------------------------|------------------|------------------|--------------|------------------|------------------|
| Covered Area           | 94               |                  |              |                  |                  |
| Uncovered Veranda      | 22               |                  |              | Reference Number | 1456             |
| Total Number of Floors | 3                | Pool             | Common, Yes  | Property type    | <b>Apartment</b> |
| Furnishing             | <b>Furnished</b> | Parking          | Covered, Yes | Condition        | <b>Brand New</b> |
| Energy Efficiency      | Α                |                  |              | Bathrooms        | 1                |
| Air Conditioning       | All rooms, Yes   |                  |              |                  |                  |