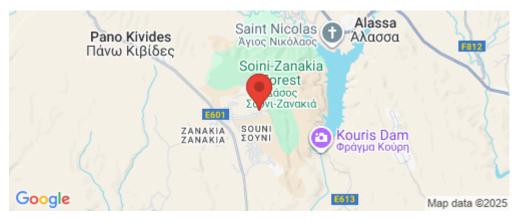

| Property Info                                        |                                       | Plot / Area In                                                        | fo                         | Additional info                                             |                                          |
|------------------------------------------------------|---------------------------------------|-----------------------------------------------------------------------|----------------------------|-------------------------------------------------------------|------------------------------------------|
| Covered Area<br>Covered Veranda<br>Energy Efficiency | 180<br>30<br>A                        | Plot area<br>Pool<br>Parking                                          | 763<br>Yes<br>Covered, Yes | Reference Number<br>Property type<br>Condition<br>Bathrooms | 1462<br>House<br>Under Construction<br>2 |
| Amenities                                            | Location                              |                                                                       |                            |                                                             |                                          |
| Parking                                              | Location: Souni<br>Coordinates: 34.73 | on: Souni Region: Limassol<br>ates: 34.739567112693 / 32.896842952624 |                            |                                                             |                                          |