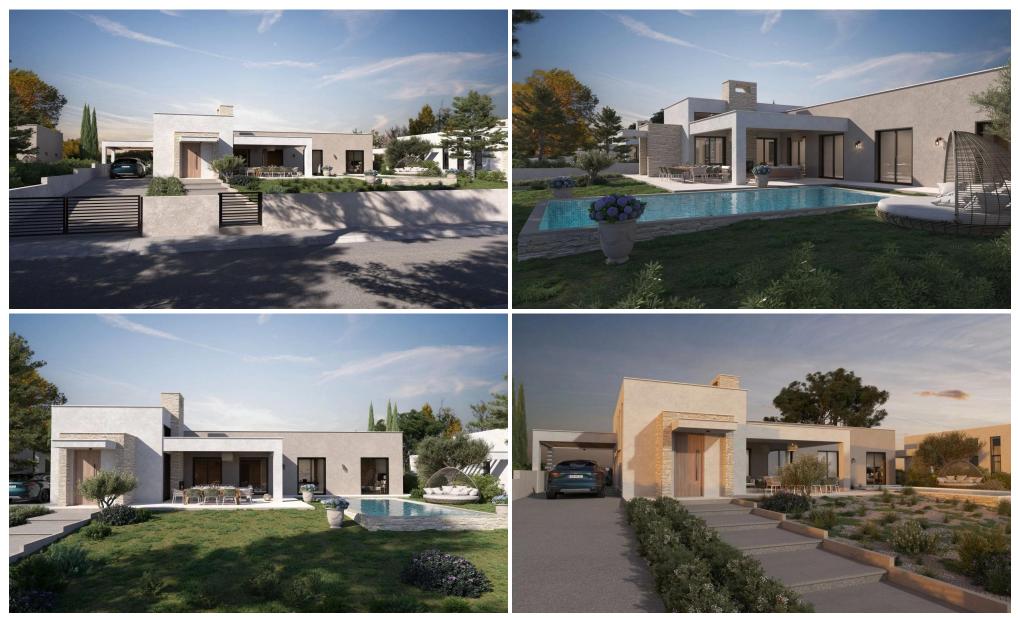

### 4 Bedroom House for Sale in Souni, Limassol District

Introducing a new property project in Souni, a charming village nestled in the hills of Limassol. The Level development will offer a range of modern and spacious homes surrounded by the serene beauty of the Cypriot countryside. Get ready for Level. This upcoming development is sure to attract those looking for private residences and quiet neighbourhoods in a peaceful countryside setting.

The development consists of 7 houses and 9 plots.

- 3 bedrooms + 1 study / bedroom.
- Electrical underfloor central heating.
- Provision for Air Conditioning System with split Units.
- Grade A Energy Efficiency.
- Swimming Pool: Optional.<...