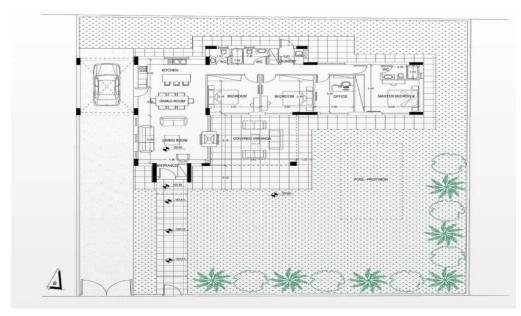

The development consists of 7 houses and 9 plots.

- 3 bedrooms + 1 study / bedroom.
- Electrical underfloor central heating.
- Provision for Air Conditioning System with split Units.
- Grade A Energy Efficiency.
- Swimming Pool: Optional.<...

| Property Info                                        |                                       | Plot / Area In                                                        | fo                         | Additional info                                             |                                          |
|------------------------------------------------------|---------------------------------------|-----------------------------------------------------------------------|----------------------------|-------------------------------------------------------------|------------------------------------------|
| Covered Area<br>Covered Veranda<br>Energy Efficiency | 180<br>30<br>A                        | Plot area<br>Pool<br>Parking                                          | 763<br>Yes<br>Covered, Yes | Reference Number<br>Property type<br>Condition<br>Bathrooms | 1462<br>House<br>Under Construction<br>2 |
| Amenities                                            | Location                              |                                                                       |                            |                                                             |                                          |
| Parking                                              | Location: Souni<br>Coordinates: 34.73 | on: Souni Region: Limassol<br>ates: 34.739567112693 / 32.896842952624 |                            |                                                             |                                          |