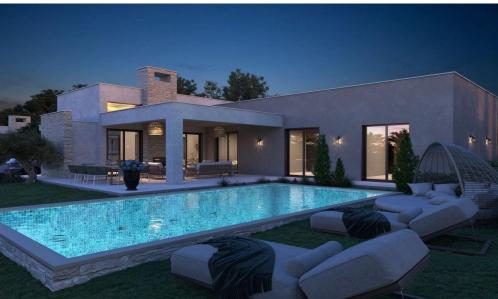

## 4 Bedroom House for Sale in Souni, Limassol District

Introducing a new property project in Souni, a charming village nestled in the hills of Limassol. The Level development will offer a range of modern and spacious homes surrounded by the serene beauty of the Cypriot countryside. Get ready for Level. This upcoming development is sure to attract those looking for private residences and quiet neighbourhoods in a peaceful countryside setting.

The development consists of 7 houses and 9 plots.

- 3 bedrooms + 1 study / bedroom.
- Electrical underfloor central heating.
- Provision for Air Conditioning System with split Units.
- Grade A Energy Efficiency.
- Swimming Pool: Optional.<...

| Property Info                   |           | Plot / Area Info  |              | Additional info                   |                      |
|---------------------------------|-----------|-------------------|--------------|-----------------------------------|----------------------|
| Covered Area<br>Covered Veranda | 180<br>30 | Plot area<br>Pool | 756<br>Yes   | Reference Number<br>Property type | 1467<br>House        |
| Energy Efficiency               | Α         | Parking           | Covered, Yes | Condition<br>Bathrooms            | Under Construction 2 |