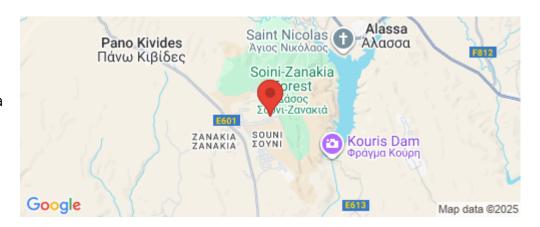

Amenities Location

**Location:** Souni Region: **Limassol** 

Coordinates: 34.739549479834 / 32.896885875806

Parking

Price: €590 000 + VAT

VAT for this property is €43,267 or €112,100. VAT usually is 19%. If it is your first purchase of property, you can have VAT reduced to 5% for the first 150sq.m. of the property.