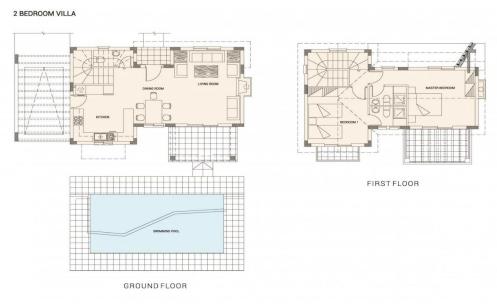

## 2 Bedroom House for Sale in Monagroulli, Limassol District

This is a Mediterranean designed 2 bedroom villa for sale in the outskirts of Limassol. The villa is designed in a large plot and offers a private swimming pool and large outdoor spaces.

| Property Info          |     | Plot / Area Info |     | Additional info  |                           |  |
|------------------------|-----|------------------|-----|------------------|---------------------------|--|
| Covered Area           | 143 |                  |     | Reference Number | 1471                      |  |
| Covered Veranda        | 12  | Plot area        | 399 | Property type    | House                     |  |
| Uncovered Veranda      | 12  | Pool             | Yes | Condition        | <b>Under Construction</b> |  |
| Total Number of Floors | 2   |                  |     | Bathrooms        | 2                         |  |