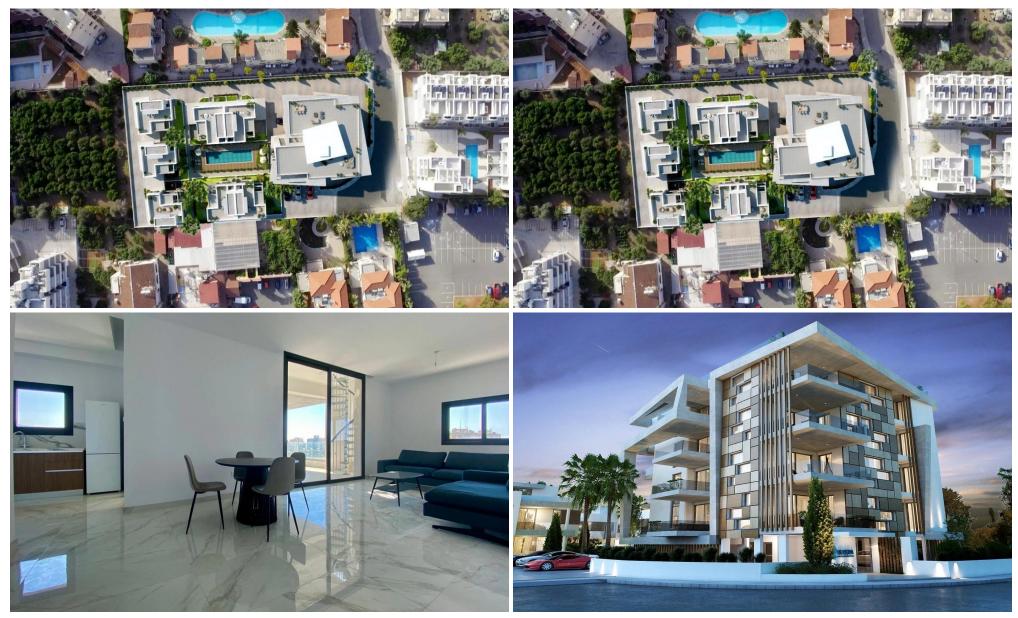

### 2 Bedroom Apartment for Sale in Germasogeia, Limassol District

Cozy gated complex consists of 7 villas with exploited roof and basement and 12 apartments, with 2 and 3 bedrooms. The spacious verandas of the apartments are an additional big bonus for the residents of the complex.

The project is intended for those who value a convenient location, tranquility and do not want to compromise when choosing quality housing for themselves and their loved ones.

In addition to the successfully completed exterior, noted...