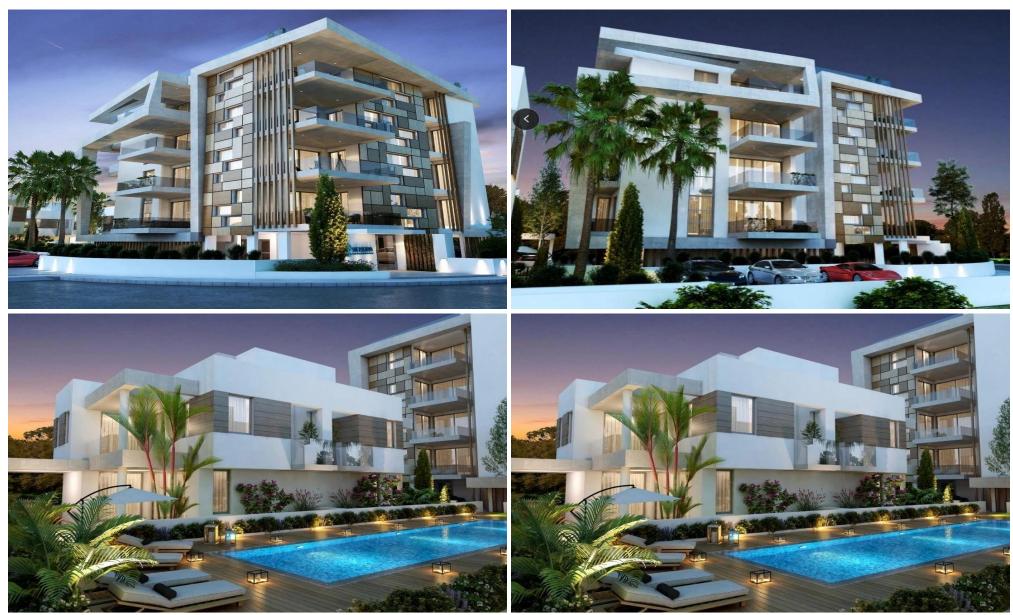

### 2 Bedroom Apartment for Sale in Germasogeia, Limassol District

Cozy gated complex consists of 7 villas with exploited roof and basement and 12 apartments, with 2 and 3 bedrooms. The spacious verandas of the apartments are an additional big bonus for the residents of the complex.

The project is intended for those who value a convenient location, tranquility and do not want to compromise when choosing quality housing for themselves and their loved ones.

In addition to the successfully completed exterior, noted...