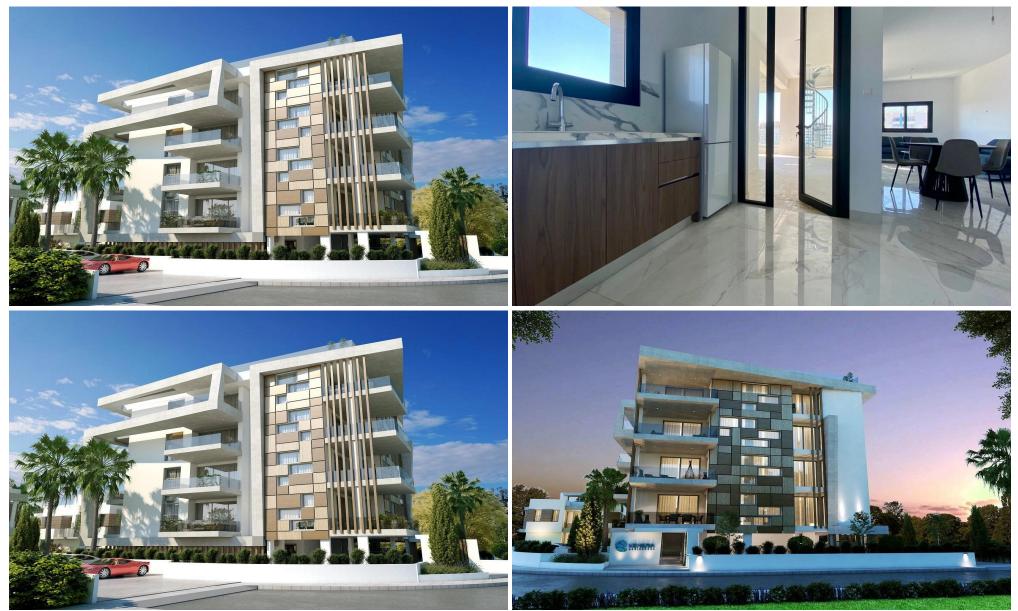

### 2 Bedroom Apartment for Sale in Germasogeia, Limassol District

Cozy gated complex consists of 7 villas with exploited roof and basement and 12 apartments, with 2 and 3 bedrooms. The spacious verandas of the apartments are an additional big bonus for the residents of the complex.

The project is intended for those who value a convenient location, tranquility and do not want to compromise when choosing quality housing for themselves and their loved ones.

In addition to the successfully completed exterior, noted...