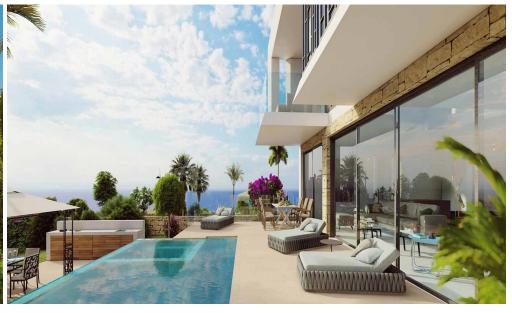

## 3 Bedroom House for Sale in Pegeia, Paphos District

This villa is a modern state of the art luxury 3 bedroom villa for sale in Peyia, Cyprus. The villa is close to the renowned blue flag beaches of Coral Bay and the spectacular landscapes of the Akamas National Park in Peyia. The villa features a private swimming pool, large terraces, spacious interiors with high-quality finishes. The residents of this beautiful property will be able to enjoy the unobstructed breath-taking views of the Mediterranean Sea.

| Property Info     |     | Plot / Area Info |     | Additional info  |       |
|-------------------|-----|------------------|-----|------------------|-------|
| Covered Area      | 337 |                  |     |                  |       |
| Covered Veranda   | 95  | Pool <b>Y</b>    | Voc | Reference Number | 1482  |
| Uncovered Veranda | 45  |                  | Yes | Property type    | House |
| Energy Efficiency | A   |                  |     |                  |       |